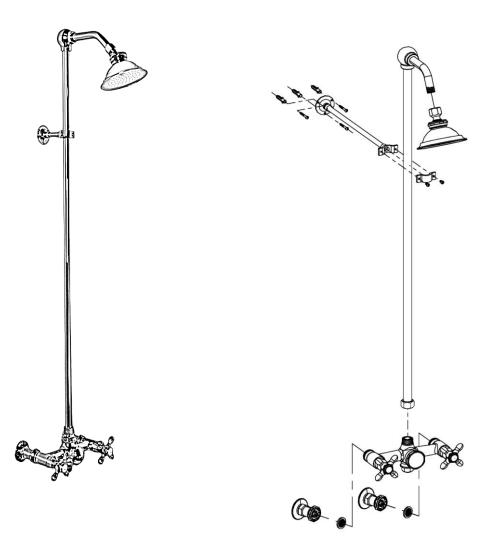

### COMPONENTS LIST

#### 636-1 086A 010-2 <u>398-07</u> <u>398-06</u> <u>398-11</u> 010-5 <u>398-07</u> 253-7 086WP-1A Ð 398-07 398-11 398-04A 010-1 398-11 010B 9086 0 398-04B -010-4 9089 1405 010-6 3418-1 694-1 0166-3 1831-1 6771A 277-1 3302 3416 Ø 3303 144-5 0 3303 332-18 0166-3 0 <u>365-4</u> 146-473 6771A 3418-1 146-470 3303 <u>245-1</u> 4407 3302 <u>313-1</u> 4238 1831-1 1405 219-3 2506 0 φ 817-1 219-4 245-1 4407 4238 1405 219-4 2507 219-3