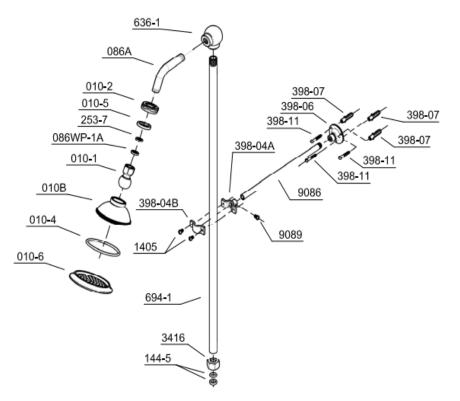

### COMPONENTS LIST

#### 636-1 086A 010-2 <u>398-07</u> <u>398-06</u> <u>398-11</u> 010-5 <u>398-07</u> 253-7 086WP-1A Ð 398-07 398-11 398-04A 010-1 398-11 010B 9086 0 398-04B -010-4 9089 1405 010-6 3418-1 694-1 0166-3 1831-1 6771A 277-1 3302 3416 Ø 3303 144-5 0 3303 332-18 0166-3 0 <u>365-4</u> 146-473 6771A 3418-1 146-470 3303 <u>245-1</u> 4407 3302 <u>313-1</u> 4238 1831-1 1405 219-3 2506 0 φ 817-1 219-4 245-1 4407 4238 1405 219-4 2507 219-3

## PARTS REPLACEMENT

| BILL OF MATERIAL |          |                       |          |     |
|------------------|----------|-----------------------|----------|-----|
| ITEM             | PT/ASSY  | DESCRIPTION           | TYPE     | QTY |
| 1                | 180-6    | Shower<br>Head        | ASSEMBLY | 1   |
|                  | 2440     | Lookaut               |          | 1   |
| 2                | 3416     | Locknut               | ASSEMBLY | _   |
| 3                | 2014     | Escutcheon            | ASSEMBLY | 2   |
| 4                | 1414     | Screw                 | ASSEMBLY | 2   |
| 5                | 086WP-1A | Brass Ferule          | ASSEMBLY | 1   |
| 6                | 694-1    | Riser Pipe<br>Faucet  | ASSEMBLY | 1   |
| 7                | 149B     | Body                  | ASSEMBLY | 1   |
| 8                | 398-06   | Wall Mount<br>Bracket | ASSEMBLY | 1   |
| 9                | 180-2    | Rubber Flat<br>Washer | ASSEMBLY | 1   |
| 10               | 398-04B  | POM Clip              | ASSEMBLY | 1   |
| 11               | 2113     | Handle-Hot            | ASSEMBLY | 2   |
|                  | 0166-3   |                       |          |     |
| 12               |          | Wall Flange           | ASSEMBLY | 2   |
| 13               | 6771A    | Comp nut              | ASSEMBLY | 2   |
| 14               | 3418-1   | Brass Ferule          | ASSEMBLY | 2   |