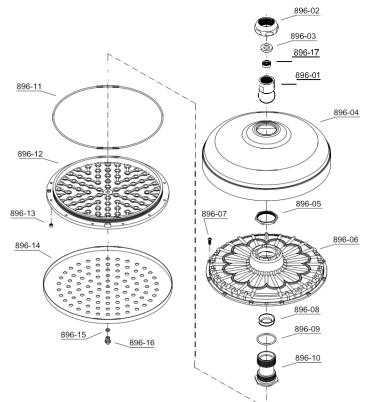

### COMPONENTS LIST

#### 636-1 086A 010-2 <u>398-07</u> <u>398-06</u> <u>398-11</u> 010-5 <u>398-07</u> 253-7 086WP-1A Ð 398-07 398-11 398-04A 010-1 398-11 010B 9086 0 398-04B -010-4 9089 1405 010-6 3418-1 694-1 0166-3 1831-1 6771A 277-1 3302 3416 Ø 3303 144-5 0 3303 332-18 0166-3 0 <u>365-4</u> 146-473 6771A 3418-1 146-470 3303 <u>245-1</u> 4407 3302 <u>313-1</u> 4238 1831-1 1405 219-3 2506 0 φ 817-1 219-4 245-1 4407 4238 1405 219-4 2507 219-3

## PARTS REPLACEMENT

| BILL OF MATERIAL |          |                       |          |     |
|------------------|----------|-----------------------|----------|-----|
| ITEM             | PT/ASSY  | DESCRIPTION           | TYPE     | QTY |
| 1                | 180-6    | Shower<br>Head        | ASSEMBLY | 1   |
|                  | 2440     | Lookaut               |          | 1   |
| 2                | 3416     | Locknut               | ASSEMBLY | _   |
| 3                | 2014     | Escutcheon            | ASSEMBLY | 2   |
| 4                | 1414     | Screw                 | ASSEMBLY | 2   |
| 5                | 086WP-1A | Brass Ferule          | ASSEMBLY | 1   |
| 6                | 694-1    | Riser Pipe<br>Faucet  | ASSEMBLY | 1   |
| 7                | 149B     | Body                  | ASSEMBLY | 1   |
| 8                | 398-06   | Wall Mount<br>Bracket | ASSEMBLY | 1   |
| 9                | 180-2    | Rubber Flat<br>Washer | ASSEMBLY | 1   |
| 10               | 398-04B  | POM Clip              | ASSEMBLY | 1   |
| 11               | 2113     | Handle-Hot            | ASSEMBLY | 2   |
|                  | 0166-3   |                       |          |     |
| 12               |          | Wall Flange           | ASSEMBLY | 2   |
| 13               | 6771A    | Comp nut              | ASSEMBLY | 2   |
| 14               | 3418-1   | Brass Ferule          | ASSEMBLY | 2   |