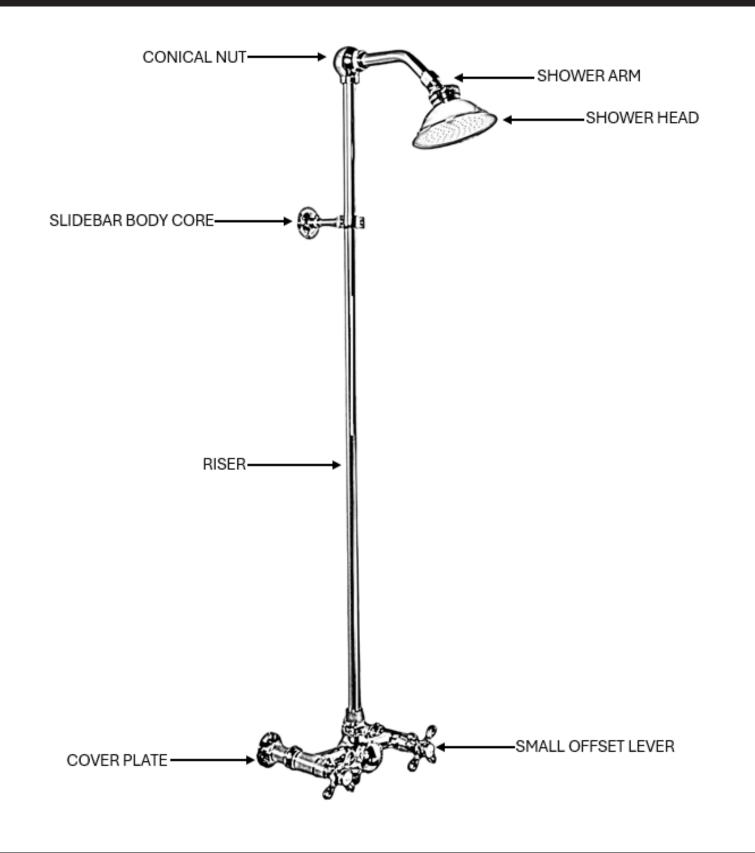

### COMPONENTS LIST

#### 636-1 086A 010-2 <u>398-07</u> <u>398-06</u> <u>398-11</u> 010-5 <u>398-07</u> 253-7 086WP-1A Ð 398-07 398-11 398-04A 010-1 398-11 010B 9086 0 398-04B -010-4 9089 1405 010-6 3418-1 694-1 0166-3 1831-1 6771A 277-1 3302 3416 Ø 3303 144-5 0 3303 332-18 0166-3 0 <u>365-4</u> 146-473 6771A 3418-1 146-470 3303 <u>245-1</u> 4407 3302 <u>313-1</u> 4238 1831-1 1405 219-3 2506 0 φ 817-1 219-4 245-1 4407 4238 1405 219-4 2507 219-3

## PARTS REPLACEMENT

| BILL OF MATERIAL |          |                       |          |     |
|------------------|----------|-----------------------|----------|-----|
| ITEM             | PT/ASSY  | DESCRIPTION           | TYPE     | QTY |
| 1                | 180-6    | Shower<br>Head        | ASSEMBLY | 1   |
|                  | 2440     | Lookaut               |          | 1   |
| 2                | 3416     | Locknut               | ASSEMBLY | _   |
| 3                | 2014     | Escutcheon            | ASSEMBLY | 2   |
| 4                | 1414     | Screw                 | ASSEMBLY | 2   |
| 5                | 086WP-1A | Brass Ferule          | ASSEMBLY | 1   |
| 6                | 694-1    | Riser Pipe<br>Faucet  | ASSEMBLY | 1   |
| 7                | 149B     | Body                  | ASSEMBLY | 1   |
| 8                | 398-06   | Wall Mount<br>Bracket | ASSEMBLY | 1   |
| 9                | 180-2    | Rubber Flat<br>Washer | ASSEMBLY | 1   |
| 10               | 398-04B  | POM Clip              | ASSEMBLY | 1   |
| 11               | 2113     | Handle-Hot            | ASSEMBLY | 2   |
|                  | 0166-3   |                       |          |     |
| 12               |          | Wall Flange           | ASSEMBLY | 2   |
| 13               | 6771A    | Comp nut              | ASSEMBLY | 2   |
| 14               | 3418-1   | Brass Ferule          | ASSEMBLY | 2   |