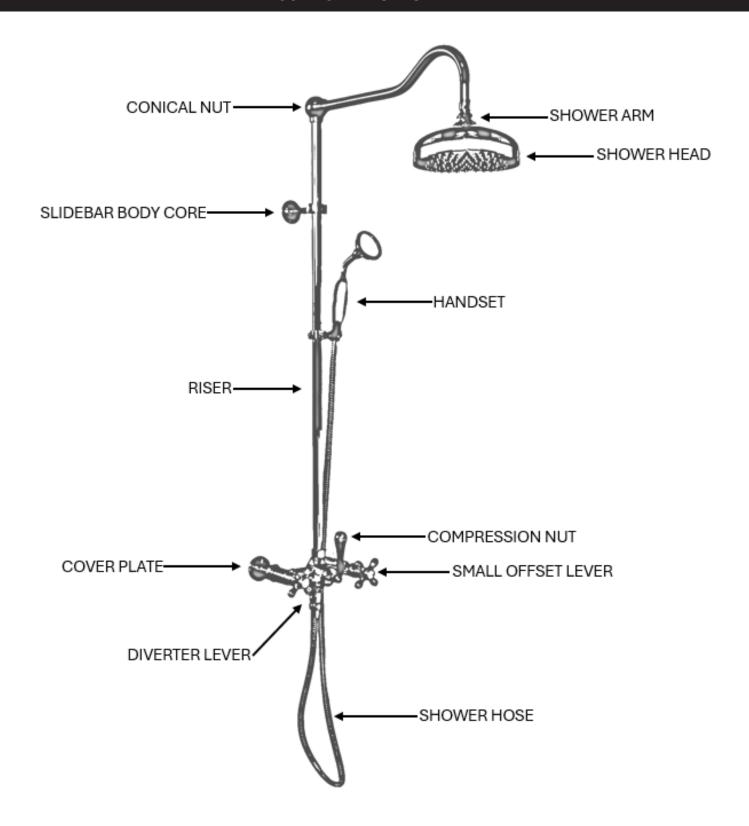

### **PARTS REPLACEMENT**

# **EXPOSED THERMOSTATIC SHOWER SET**





#### **GUARANTEE & AFTERCARE**

When installing or using tools, take care to avoid damaging the finish or fitting. Clean regularly with a soft damp cloth only to maintain appearance; avoid abrasive cleaners or detergents as they may cause surface damage. The company guarantees against faulty materials or manufacturing, excluding serviceable parts, if installed, cared for, and used according to our instructions.

#### WATER SUPPLY REGULATIONS

This product has been manufactured to comply with the relevant standards and conform to Water Supply Regulations.



#### **COMPONENTS LIST**





## **PARTS REPLACEMENT**



| DILL OF MATERIAL |          |              |          |     |
|------------------|----------|--------------|----------|-----|
| BILL OF MATERIAL |          |              |          |     |
| ITEM             | PT/ASSY  | DESCRIPTION  | TYPE     | QTY |
|                  |          |              |          |     |
|                  |          | Shower       |          |     |
|                  | 180-6    | Head         |          |     |
| 1                |          |              | ASSEMBLY | 1   |
| 2                | 3416     | Locknut      | ASSEMBLY | 1   |
| 3                | 2014     | Escutcheon   | ASSEMBLY | 2   |
|                  | 1414     |              |          |     |
| 4                |          | Screw        | ASSEMBLY | 2   |