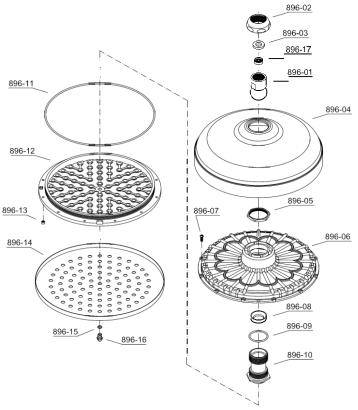

#### **COMPONENTS LIST**

## **PARTS REPLACEMENT**

| DILL OF MATERIAL |          |              |          |     |
|------------------|----------|--------------|----------|-----|
| BILL OF MATERIAL |          |              |          |     |
| ITEM             | PT/ASSY  | DESCRIPTION  | TYPE     | QTY |
|                  |          |              |          |     |
|                  |          | Shower       |          |     |
|                  | 180-6    | Head         |          |     |
| 1                |          |              | ASSEMBLY | 1   |
| 2                | 3416     | Locknut      | ASSEMBLY | 1   |
| 3                | 2014     | Escutcheon   | ASSEMBLY | 2   |
|                  | 1414     |              |          |     |
| 4                |          | Screw        | ASSEMBLY | 2   |
| 5                | 086WP-1A | Brass Ferule | ASSEMBLY | 1   |
|                  | 694-1    |              |          |     |
| 6                |          | Riser Pipe   | ASSEMBLY | 1   |
|                  |          | Faucet       |          |     |
| 7                | 149B     | Body         | ASSEMBLY | 1   |
|                  |          | Wall Mount   |          |     |
| 8                | 398-06   | Bracket      | ASSEMBLY | 1   |
|                  |          | Rubber Flat  |          |     |
| 9                | 180-2    | Washer       | ASSEMBLY | 1   |
| 10               | 398-04B  | POM Clip     | ASSEMBLY | 1   |
| 11               | 2113     | Handle-Hot   | ASSEMBLY | 2   |
|                  | 0166-3   |              |          |     |
| 12               |          | Wall Flange  | ASSEMBLY | 2   |
| 13               | 6771A    | Comp nut     | ASSEMBLY | 2   |
| 14               | 3418-1   | Brass Ferule | ASSEMBLY | 2   |