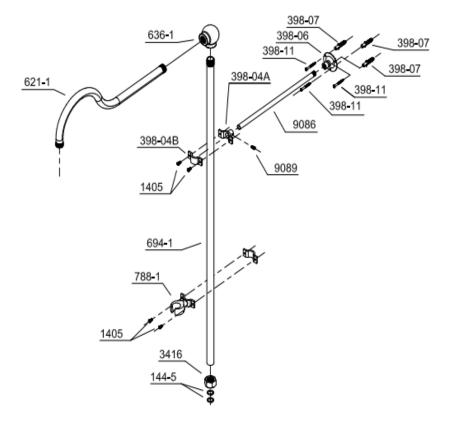

#### **COMPONENTS LIST**

## **PARTS REPLACEMENT**

| DILL OF MATERIAL |          |              |          |     |
|------------------|----------|--------------|----------|-----|
| BILL OF MATERIAL |          |              |          |     |
| ITEM             | PT/ASSY  | DESCRIPTION  | TYPE     | QTY |
|                  |          |              |          |     |
|                  |          | Shower       |          |     |
|                  | 180-6    | Head         |          |     |
| 1                |          |              | ASSEMBLY | 1   |
| 2                | 3416     | Locknut      | ASSEMBLY | 1   |
| 3                | 2014     | Escutcheon   | ASSEMBLY | 2   |
|                  | 1414     |              |          |     |
| 4                |          | Screw        | ASSEMBLY | 2   |
| 5                | 086WP-1A | Brass Ferule | ASSEMBLY | 1   |
|                  | 694-1    |              |          |     |
| 6                |          | Riser Pipe   | ASSEMBLY | 1   |
|                  |          | Faucet       |          |     |
| 7                | 149B     | Body         | ASSEMBLY | 1   |
|                  |          | Wall Mount   |          |     |
| 8                | 398-06   | Bracket      | ASSEMBLY | 1   |
|                  |          | Rubber Flat  |          |     |
| 9                | 180-2    | Washer       | ASSEMBLY | 1   |
| 10               | 398-04B  | POM Clip     | ASSEMBLY | 1   |
| 11               | 2113     | Handle-Hot   | ASSEMBLY | 2   |
|                  | 0166-3   |              |          |     |
| 12               |          | Wall Flange  | ASSEMBLY | 2   |
| 13               | 6771A    | Comp nut     | ASSEMBLY | 2   |
| 14               | 3418-1   | Brass Ferule | ASSEMBLY | 2   |