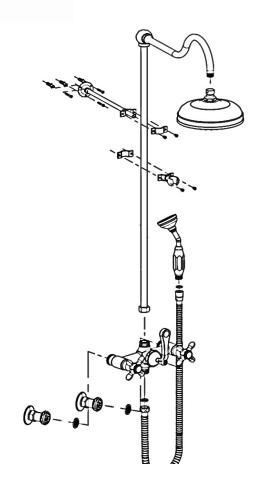

### **PARTS REPLACEMENT**

## **PARTS REPLACEMENT**

| DILL OF MATERIAL |          |              |          |     |
|------------------|----------|--------------|----------|-----|
| BILL OF MATERIAL |          |              |          |     |
| ITEM             | PT/ASSY  | DESCRIPTION  | TYPE     | QTY |
|                  |          |              |          |     |
|                  |          | Shower       |          |     |
|                  | 180-6    | Head         |          |     |
| 1                |          |              | ASSEMBLY | 1   |
| 2                | 3416     | Locknut      | ASSEMBLY | 1   |
| 3                | 2014     | Escutcheon   | ASSEMBLY | 2   |
|                  | 1414     |              |          |     |
| 4                |          | Screw        | ASSEMBLY | 2   |
| 5                | 086WP-1A | Brass Ferule | ASSEMBLY | 1   |
|                  | 694-1    |              |          |     |
| 6                |          | Riser Pipe   | ASSEMBLY | 1   |
|                  |          | Faucet       |          |     |
| 7                | 149B     | Body         | ASSEMBLY | 1   |
|                  |          | Wall Mount   |          |     |
| 8                | 398-06   | Bracket      | ASSEMBLY | 1   |
|                  |          | Rubber Flat  |          |     |
| 9                | 180-2    | Washer       | ASSEMBLY | 1   |
| 10               | 398-04B  | POM Clip     | ASSEMBLY | 1   |
| 11               | 2113     | Handle-Hot   | ASSEMBLY | 2   |
|                  | 0166-3   |              |          |     |
| 12               |          | Wall Flange  | ASSEMBLY | 2   |
| 13               | 6771A    | Comp nut     | ASSEMBLY | 2   |
| 14               | 3418-1   | Brass Ferule | ASSEMBLY | 2   |