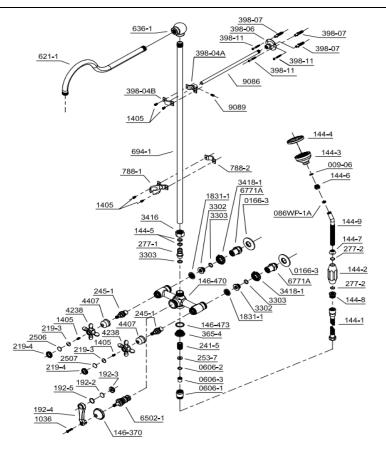

## **PARTS REPLACEMENT**

| DILL OF MATERIAL |          |              |          |     |
|------------------|----------|--------------|----------|-----|
| BILL OF MATERIAL |          |              |          |     |
| ITEM             | PT/ASSY  | DESCRIPTION  | TYPE     | QTY |
|                  |          |              |          |     |
|                  |          | Shower       |          |     |
|                  | 180-6    | Head         |          |     |
| 1                |          |              | ASSEMBLY | 1   |
| 2                | 3416     | Locknut      | ASSEMBLY | 1   |
| 3                | 2014     | Escutcheon   | ASSEMBLY | 2   |
|                  | 1414     |              |          |     |
| 4                |          | Screw        | ASSEMBLY | 2   |
| 5                | 086WP-1A | Brass Ferule | ASSEMBLY | 1   |
|                  | 694-1    |              |          |     |
| 6                |          | Riser Pipe   | ASSEMBLY | 1   |
|                  |          | Faucet       |          |     |
| 7                | 149B     | Body         | ASSEMBLY | 1   |
|                  |          | Wall Mount   |          |     |
| 8                | 398-06   | Bracket      | ASSEMBLY | 1   |
|                  |          | Rubber Flat  |          |     |
| 9                | 180-2    | Washer       | ASSEMBLY | 1   |
| 10               | 398-04B  | POM Clip     | ASSEMBLY | 1   |
| 11               | 2113     | Handle-Hot   | ASSEMBLY | 2   |
|                  | 0166-3   |              |          |     |
| 12               |          | Wall Flange  | ASSEMBLY | 2   |
| 13               | 6771A    | Comp nut     | ASSEMBLY | 2   |
| 14               | 3418-1   | Brass Ferule | ASSEMBLY | 2   |