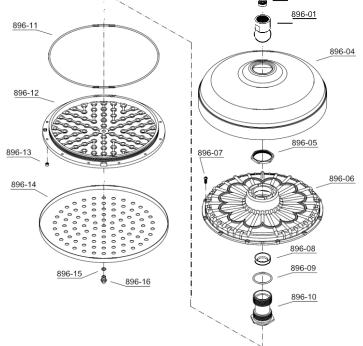

### **COMPONENTS LIST**

## **PARTS REPLACEMENT**

| BILL OF MATERIAL |          |              |                         |            |
|------------------|----------|--------------|-------------------------|------------|
| ITEM             | PT/ASSY  | DESCRIPTION  | TYPE                    | QTY        |
|                  |          |              |                         |            |
|                  |          | Shower       |                         |            |
|                  | 180-6    | Head         |                         |            |
| 1                |          |              | ASSEMBLY                | 1          |
| 2                | 3416     | Locknut      | ASSEMBLY                | 1          |
| 3                | 2014     | Escutcheon   | ASSEMBLY                | 2          |
|                  | 1414     |              |                         |            |
| 4                |          | Screw        | ASSEMBLY                | 2          |
| 5                | 086WP-1A | Brass Ferule | ASSEMBLY                | 1          |
|                  | 694-1    |              |                         |            |
| 6                |          | Riser Pipe   | ASSEMBLY                | 1          |
|                  |          | Faucet       |                         |            |
| 7                | 149B     | Body         | ASSEMBLY                | 1          |
|                  |          | Wall Mount   |                         |            |
| 8                | 398-06   | Bracket      | ASSEMBLY                | 1          |
|                  |          | Rubber Flat  |                         |            |
| 9                | 180-2    | Washer       | ASSEMBLY                | 1          |
| 10               | 398-04B  | POM Clip     | ASSEMBLY                | 1          |
| 11               | 2113     | Handle-Hot   | ASSEMBLY                | 2          |
|                  | 0166-3   |              |                         |            |
| 12               |          | Wall Flange  | ASSEMB <b>⊌¥</b> 6-0    | <u>2</u> 2 |
| 13               | 6771A    | Comp nut     | ASSEMBLY                | 2          |
| 14               | 3418-1   | Brass Ferule | ASSEMBLY <sub>6-1</sub> | , 2        |
|                  |          |              |                         |            |