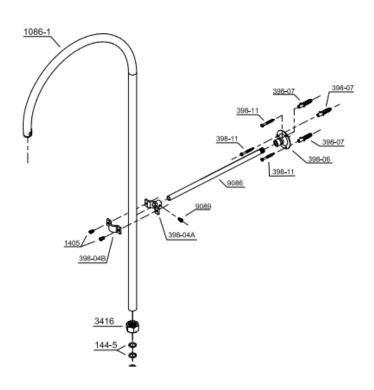

### **COMPONENTS LIST**

## **PARTS REPLACEMENT**

| BILL OF MATERIAL |          |              |                         |            |
|------------------|----------|--------------|-------------------------|------------|
| ITEM             | PT/ASSY  | DESCRIPTION  | TYPE                    | QTY        |
|                  |          |              |                         |            |
|                  |          | Shower       |                         |            |
|                  | 180-6    | Head         |                         |            |
| 1                |          |              | ASSEMBLY                | 1          |
| 2                | 3416     | Locknut      | ASSEMBLY                | 1          |
| 3                | 2014     | Escutcheon   | ASSEMBLY                | 2          |
|                  | 1414     |              |                         |            |
| 4                |          | Screw        | ASSEMBLY                | 2          |
| 5                | 086WP-1A | Brass Ferule | ASSEMBLY                | 1          |
|                  | 694-1    |              |                         |            |
| 6                |          | Riser Pipe   | ASSEMBLY                | 1          |
|                  |          | Faucet       |                         |            |
| 7                | 149B     | Body         | ASSEMBLY                | 1          |
|                  |          | Wall Mount   |                         |            |
| 8                | 398-06   | Bracket      | ASSEMBLY                | 1          |
|                  |          | Rubber Flat  |                         |            |
| 9                | 180-2    | Washer       | ASSEMBLY                | 1          |
| 10               | 398-04B  | POM Clip     | ASSEMBLY                | 1          |
| 11               | 2113     | Handle-Hot   | ASSEMBLY                | 2          |
|                  | 0166-3   |              |                         |            |
| 12               |          | Wall Flange  | ASSEMB <b>⊌¥</b> 6-0    | <u>2</u> 2 |
| 13               | 6771A    | Comp nut     | ASSEMBLY                | 2          |
| 14               | 3418-1   | Brass Ferule | ASSEMBLY <sub>6-1</sub> | , 2        |
|                  |          |              |                         |            |