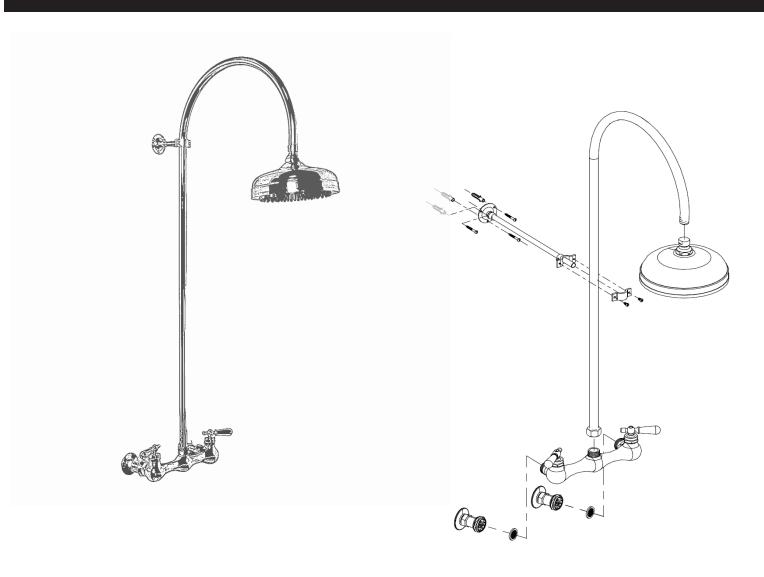

### **COMPONENTS LIST**

## **PARTS REPLACEMENT**

| BILL OF MATERIAL |          |              |                         |            |
|------------------|----------|--------------|-------------------------|------------|
| ITEM             | PT/ASSY  | DESCRIPTION  | TYPE                    | QTY        |
|                  |          |              |                         |            |
|                  |          | Shower       |                         |            |
|                  | 180-6    | Head         |                         |            |
| 1                |          |              | ASSEMBLY                | 1          |
| 2                | 3416     | Locknut      | ASSEMBLY                | 1          |
| 3                | 2014     | Escutcheon   | ASSEMBLY                | 2          |
|                  | 1414     |              |                         |            |
| 4                |          | Screw        | ASSEMBLY                | 2          |
| 5                | 086WP-1A | Brass Ferule | ASSEMBLY                | 1          |
|                  | 694-1    |              |                         |            |
| 6                |          | Riser Pipe   | ASSEMBLY                | 1          |
|                  |          | Faucet       |                         |            |
| 7                | 149B     | Body         | ASSEMBLY                | 1          |
|                  |          | Wall Mount   |                         |            |
| 8                | 398-06   | Bracket      | ASSEMBLY                | 1          |
|                  |          | Rubber Flat  |                         |            |
| 9                | 180-2    | Washer       | ASSEMBLY                | 1          |
| 10               | 398-04B  | POM Clip     | ASSEMBLY                | 1          |
| 11               | 2113     | Handle-Hot   | ASSEMBLY                | 2          |
|                  | 0166-3   |              |                         |            |
| 12               |          | Wall Flange  | ASSEMB <b>⊌¥</b> 6-0    | <u>2</u> 2 |
| 13               | 6771A    | Comp nut     | ASSEMBLY                | 2          |
| 14               | 3418-1   | Brass Ferule | ASSEMBLY <sub>6-1</sub> | , 2        |
|                  |          |              |                         |            |