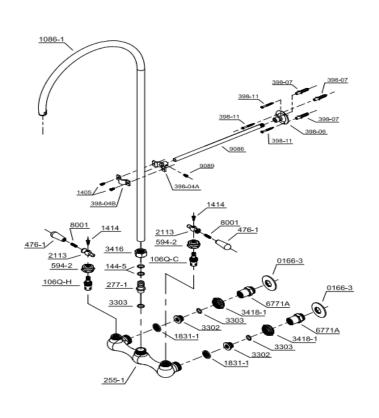

### **COMPONENTS LIST**

## **PARTS REPLACEMENT**

| BILL OF MATERIAL |          |              |                         |            |
|------------------|----------|--------------|-------------------------|------------|
| ITEM             | PT/ASSY  | DESCRIPTION  | TYPE                    | QTY        |
|                  |          |              |                         |            |
|                  |          | Shower       |                         |            |
|                  | 180-6    | Head         |                         |            |
| 1                |          |              | ASSEMBLY                | 1          |
| 2                | 3416     | Locknut      | ASSEMBLY                | 1          |
| 3                | 2014     | Escutcheon   | ASSEMBLY                | 2          |
|                  | 1414     |              |                         |            |
| 4                |          | Screw        | ASSEMBLY                | 2          |
| 5                | 086WP-1A | Brass Ferule | ASSEMBLY                | 1          |
|                  | 694-1    |              |                         |            |
| 6                |          | Riser Pipe   | ASSEMBLY                | 1          |
|                  |          | Faucet       |                         |            |
| 7                | 149B     | Body         | ASSEMBLY                | 1          |
|                  |          | Wall Mount   |                         |            |
| 8                | 398-06   | Bracket      | ASSEMBLY                | 1          |
|                  |          | Rubber Flat  |                         |            |
| 9                | 180-2    | Washer       | ASSEMBLY                | 1          |
| 10               | 398-04B  | POM Clip     | ASSEMBLY                | 1          |
| 11               | 2113     | Handle-Hot   | ASSEMBLY                | 2          |
|                  | 0166-3   |              |                         |            |
| 12               |          | Wall Flange  | ASSEMB <b>⊌¥</b> 6-0    | <u>2</u> 2 |
| 13               | 6771A    | Comp nut     | ASSEMBLY                | 2          |
| 14               | 3418-1   | Brass Ferule | ASSEMBLY <sub>6-1</sub> | , 2        |
|                  |          |              |                         |            |