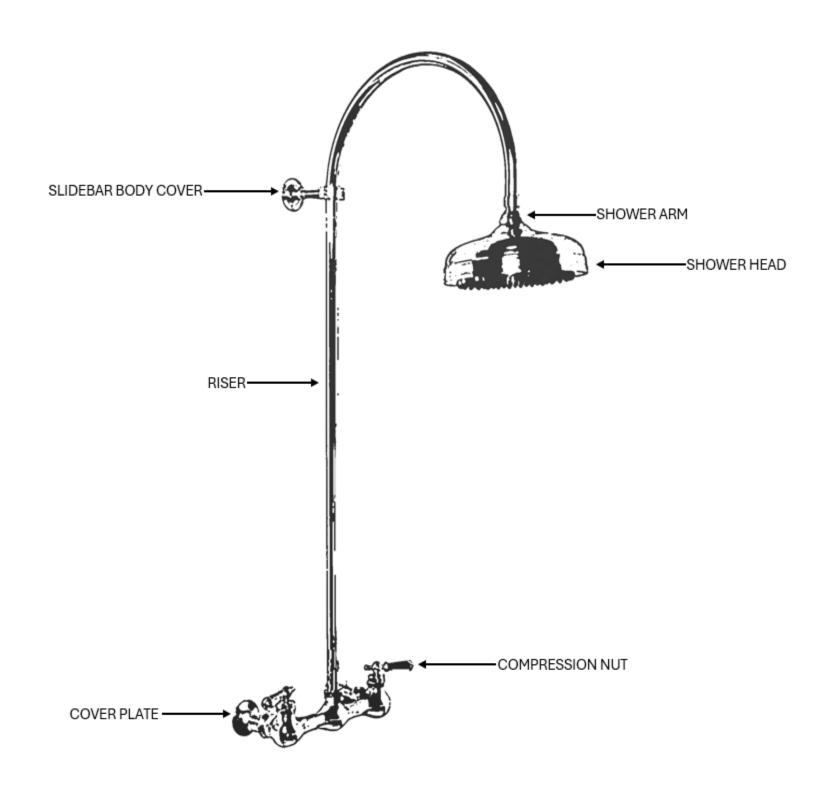

### **COMPONENTS LIST**

## **PARTS REPLACEMENT**

| BILL OF MATERIAL |          |              |                         |            |
|------------------|----------|--------------|-------------------------|------------|
| ITEM             | PT/ASSY  | DESCRIPTION  | TYPE                    | QTY        |
|                  |          |              |                         |            |
|                  |          | Shower       |                         |            |
|                  | 180-6    | Head         |                         |            |
| 1                |          |              | ASSEMBLY                | 1          |
| 2                | 3416     | Locknut      | ASSEMBLY                | 1          |
| 3                | 2014     | Escutcheon   | ASSEMBLY                | 2          |
|                  | 1414     |              |                         |            |
| 4                |          | Screw        | ASSEMBLY                | 2          |
| 5                | 086WP-1A | Brass Ferule | ASSEMBLY                | 1          |
|                  | 694-1    |              |                         |            |
| 6                |          | Riser Pipe   | ASSEMBLY                | 1          |
|                  |          | Faucet       |                         |            |
| 7                | 149B     | Body         | ASSEMBLY                | 1          |
|                  |          | Wall Mount   |                         |            |
| 8                | 398-06   | Bracket      | ASSEMBLY                | 1          |
|                  |          | Rubber Flat  |                         |            |
| 9                | 180-2    | Washer       | ASSEMBLY                | 1          |
| 10               | 398-04B  | POM Clip     | ASSEMBLY                | 1          |
| 11               | 2113     | Handle-Hot   | ASSEMBLY                | 2          |
|                  | 0166-3   |              |                         |            |
| 12               |          | Wall Flange  | ASSEMB <b>⊌¥</b> 6-0    | <u>2</u> 2 |
| 13               | 6771A    | Comp nut     | ASSEMBLY                | 2          |
| 14               | 3418-1   | Brass Ferule | ASSEMBLY <sub>6-1</sub> | , 2        |
|                  |          |              |                         |            |