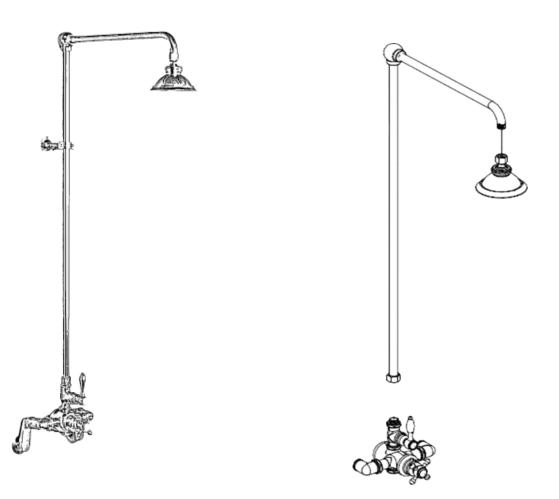

### **Exposed Thermostatic Shower System Wall Mounted with 1.75GPM**

#### COMPONENTS LIST