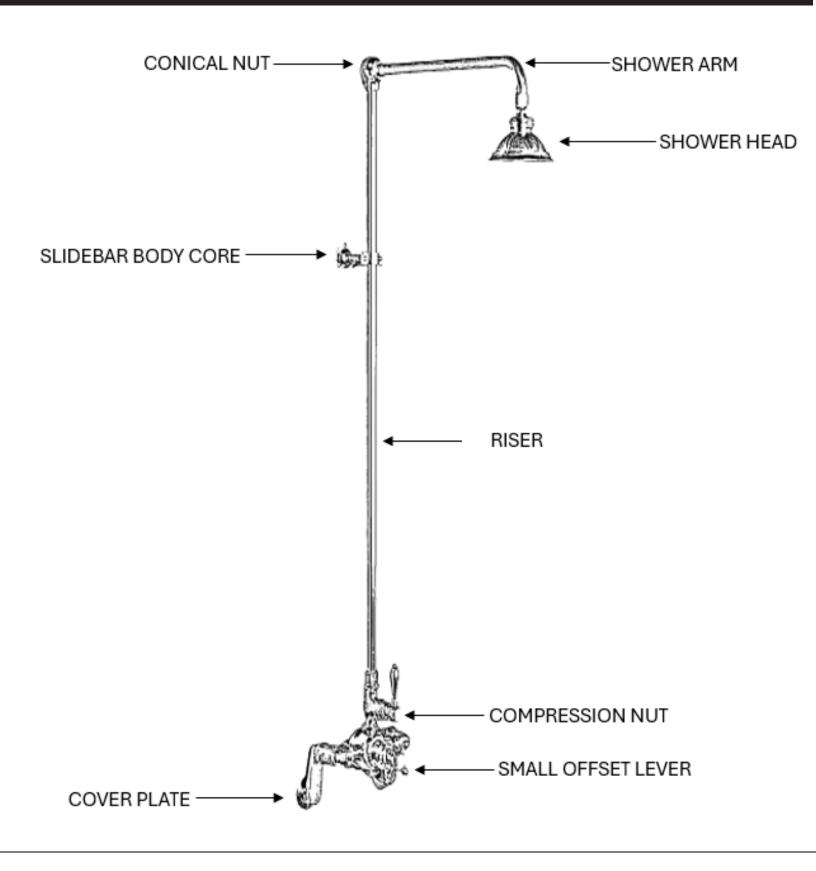

## **PARTS REPLACEMENT**

### **Exposed Thermostatic Shower System Wall Mounted with 1.75GPM**



### **GUARANTEE & AFTERCARE**

When installing or using tools, take care to avoid damaging the finish or fitting. Clean regularly with a soft damp cloth only to maintain appearance; avoid abrasive cleaners or detergents as they may cause surface damage. The company guarantees against faulty materials or manufacturing, excluding serviceable parts, if installed, cared for, and used according to our instructions.

### WATER SUPPLY REGULATIONS

This product has been manufactured to comply with the relevant standards and conform to Water Supply Regulations.



# **PARTS REPLACEMENT**

#### COMPONENTS LIST





## PARTS REPLACEMENT



æ