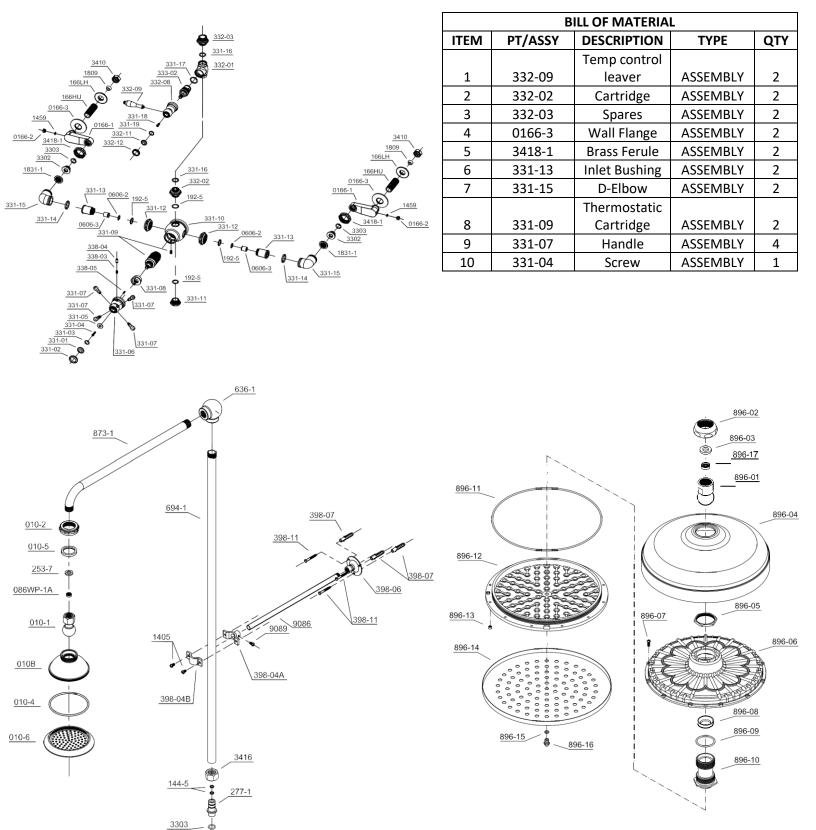

## **PARTS REPLACEMENT**

### **Exposed Thermostatic Shower System Wall Mounted with 1.75GPM**



### **GUARANTEE & AFTERCARE**

When installing or using tools, take care to avoid damaging the finish or fitting. Clean regularly with a soft damp cloth only to maintain appearance; avoid abrasive cleaners or detergents as they may cause surface damage. The company guarantees against faulty materials or manufacturing, excluding serviceable parts, if installed, cared for, and used according to our instructions.

### WATER SUPPLY REGULATIONS

This product has been manufactured to comply with the relevant standards and conform to Water Supply Regulations.



# **PARTS REPLACEMENT**

#### COMPONENTS LIST





## PARTS REPLACEMENT



æ