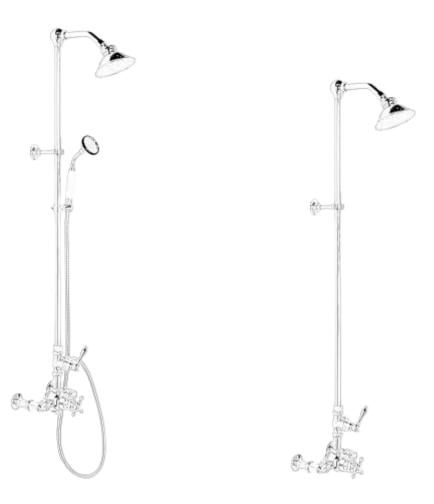

## PARTS REPLACEMENT

Exposed Thermostatic Shower System Wall Mounted with 1.75GPM Handshower