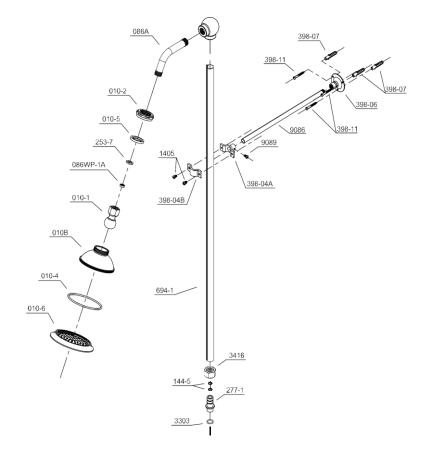

## **PARTS REPLACEMENT**

| BILL OF MATERIAL |          |               |          |     |
|------------------|----------|---------------|----------|-----|
| ITEM             | PT/ASSY  | DESCRIPTION   | TYPE     | QTY |
|                  |          | Temp control  |          |     |
| 1                | 332-09   | leaver        | ASSEMBLY | 2   |
| 2                | 332-02   | Cartridge     | ASSEMBLY | 2   |
| 3                | 332-03   | Spares        | ASSEMBLY | 2   |
| 4                | 144-3    | Shower head   | ASSEMBLY | 1   |
| 5                | 086WP-1A | Brass Ferule  | ASSEMBLY | 1   |
| 6                | 144-9    | shower arm    | ASSEMBLY | 1   |
| 7                | 0166-3   | Wall Flange   | ASSEMBLY | 2   |
| 8                | 6771A    | Comp nut      | ASSEMBLY | 2   |
| 9                | 3418-1   | Brass Ferule  | ASSEMBLY | 2   |
| 10               | 331-13   | Inlet Bushing | ASSEMBLY | 2   |
| 11               | 331-15   | D-Elbow       | ASSEMBLY | 2   |
|                  |          | Thermostatic  |          |     |
| 12               | 331-09   | Cartridge     | ASSEMBLY | 2   |
| 13               | 331-07   | Handle        | ASSEMBLY | 4   |
| 14               | 331-04   | Screw         | ASSEMBLY | 1   |