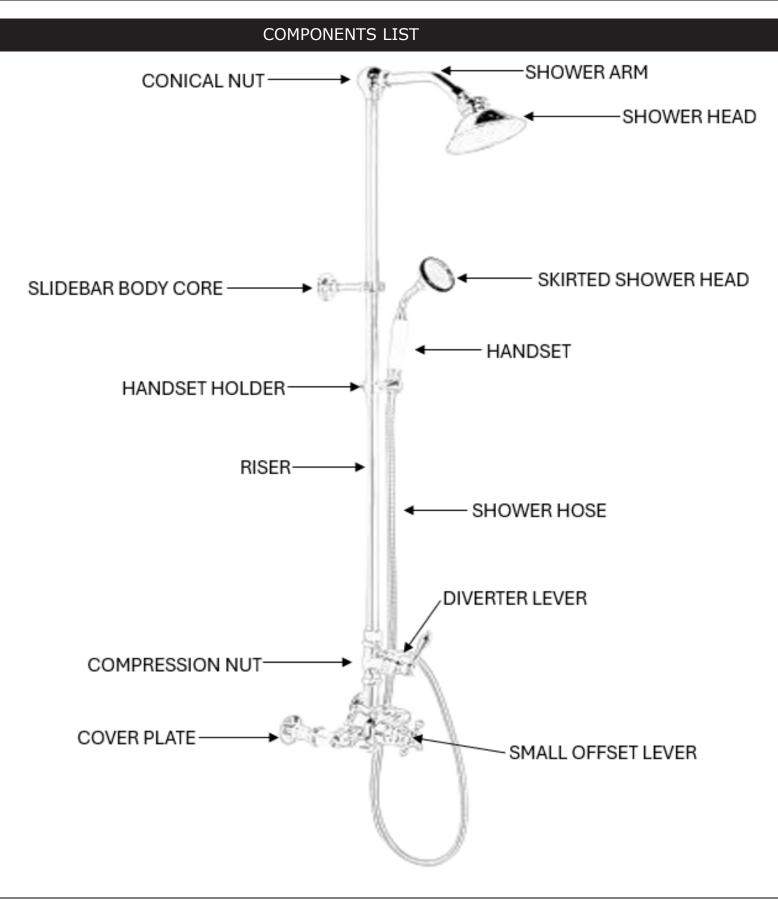

## PARTS REPLACEMENT

Exposed Thermostatic Shower System Wall Mounted with 1.75GPM Handshower