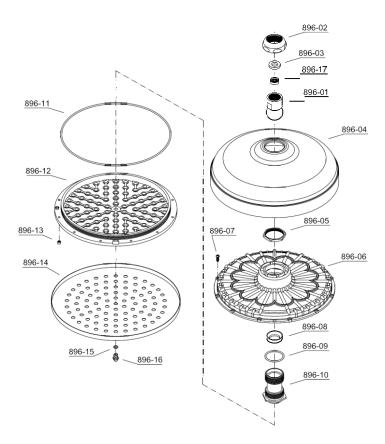

## **PARTS REPLACEMENT**

| BILL OF MATERIAL |          |               |          |     |
|------------------|----------|---------------|----------|-----|
| ITEM             | PT/ASSY  | DESCRIPTION   | TYPE     | QTY |
|                  |          | Temp control  |          |     |
| 1                | 332-09   | leaver        | ASSEMBLY | 2   |
| 2                | 332-02   | Cartridge     | ASSEMBLY | 2   |
| 3                | 332-03   | Spares        | ASSEMBLY | 2   |
| 4                | 144-3    | Shower head   | ASSEMBLY | 1   |
| 5                | 086WP-1A | Brass Ferule  | ASSEMBLY | 1   |
| 6                | 144-9    | shower arm    | ASSEMBLY | 1   |
| 7                | 0166-3   | Wall Flange   | ASSEMBLY | 2   |
| 8                | 6771A    | Comp nut      | ASSEMBLY | 2   |
| 9                | 3418-1   | Brass Ferule  | ASSEMBLY | 2   |
| 10               | 331-13   | Inlet Bushing | ASSEMBLY | 2   |
| 11               | 331-15   | D-Elbow       | ASSEMBLY | 2   |
|                  |          | Thermostatic  |          |     |
| 12               | 331-09   | Cartridge     | ASSEMBLY | 2   |
| 13               | 331-07   | Handle        | ASSEMBLY | 4   |
| 14               | 331-04   | Screw         | ASSEMBLY | 1   |