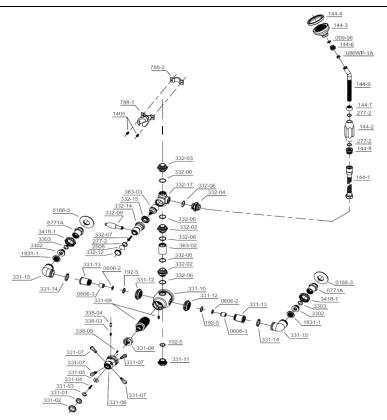

### **COMPONENTS LIST**

# **PARTS REPLACEMENT**

| BILL OF MATERIAL |          |               |          |      |
|------------------|----------|---------------|----------|------|
| ITEM             | PT/ASSY  | DESCRIPTION   | TYPE     | QTY  |
|                  |          | Temp control  |          |      |
| 1                | 332-09   | leaver        | ASSEMBLY | 2    |
| 2                | 332-02   | Cartridge     | ASSEMBLY | 2    |
| 3                | 144-4    | Shower head   | ASSEMBLY | 1    |
| 4                | 332-02   | Spares        | ASSEMBLY | 2sss |
| 5                | 086WP-1A | Brass Ferule  | ASSEMBLY | 1    |
| 6                | 144-9    | shower arm    | ASSEMBLY | 1    |
| 7                | 0166-3   | Wall Flange   | ASSEMBLY | 2    |
| 8                | 6771A    | Comp nut      | ASSEMBLY | 2    |
| 9                | 3418-1   | Brass Ferule  | ASSEMBLY | 2    |
| 10               | 331-13   | Inlet Bushing | ASSEMBLY | 2    |
| 11               | 331-15   | D-Elbow       | ASSEMBLY | 2    |
|                  |          | Thermostatic  |          |      |
| 12               | 331-09   | Cartridge     | ASSEMBLY | 2    |
| 13               | 331-07   | Handle        | ASSEMBLY | 4    |
| 14               | 331-04   | Screw         | ASSEMBLY | 1    |