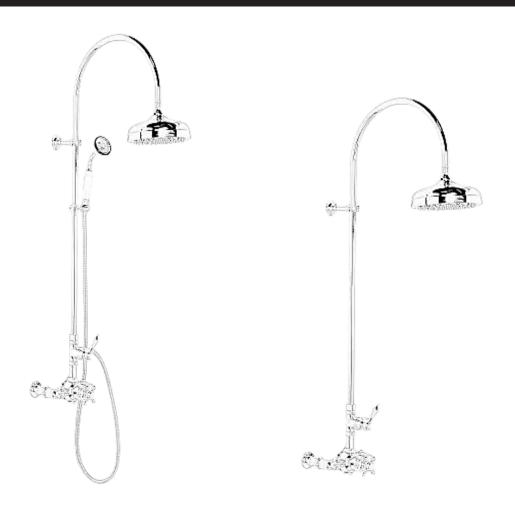

### **PARTS REPLACEMENT**

# **Exposed Thermostatic Shower System Wall Mounted with 1.75GPM**



#### **GUARANTEE & AFTERCARE**

When installing or using tools, take care to avoid damaging the finish or fitting. Clean regularly with a soft damp cloth only to maintain appearance; avoid abrasive cleaners or detergents as they may cause surface damage. The company guarantees against faulty materials or manufacturing, excluding serviceable parts, if installed, cared for, and used according to our instructions.

#### WATER SUPPLY REGULATIONS

This product has been manufactured to comply with the relevant standards and conform to Water Supply Regulations.





### **COMPONENTS LIST**





# **PARTS REPLACEMENT**



| BILL OF MATERIAL |          |               |          |      |
|------------------|----------|---------------|----------|------|
| ITEM             | PT/ASSY  | DESCRIPTION