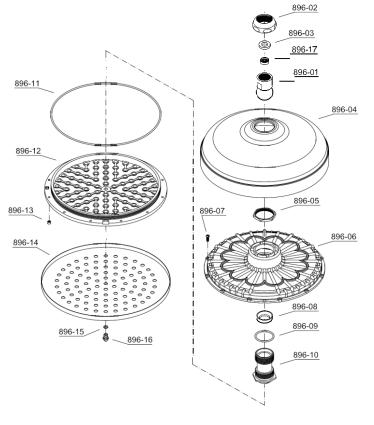

# **PARTS REPLACEMENT**

| BILL OF MATERIAL |          |               |          |      |
|------------------|----------|---------------|----------|------|
| ITEM             | PT/ASSY  | DESCRIPTION   | TYPE     | QTY  |
|                  |          | Temp control  |          |      |
| 1                | 332-09   | leaver        | ASSEMBLY | 2    |
| 2                | 332-02   | Cartridge     | ASSEMBLY | 2    |
| 3                | 144-4    | Shower head   | ASSEMBLY | 1    |
| 4                | 332-02   | Spares        | ASSEMBLY | 2sss |
| 5                | 086WP-1A | Brass Ferule  | ASSEMBLY | 1    |
| 6                | 144-9    | shower arm    | ASSEMBLY | 1    |
| 7                | 0166-3   | Wall Flange   | ASSEMBLY | 2    |
| 8                | 6771A    | Comp nut      | ASSEMBLY | 2    |
| 9                | 3418-1   | Brass Ferule  | ASSEMBLY | 2    |
| 10               | 331-13   | Inlet Bushing | ASSEMBLY | 2    |
| 11               | 331-15   | D-Elbow       | ASSEMBLY | 2    |
|                  |          | Thermostatic  |          |      |
| 12               | 331-09   | Cartridge     | ASSEMBLY | 2    |
| 13               | 331-07   | Handle        | ASSEMBLY | 4    |
| 14               | 331-04   | Screw         | ASSEMBLY | 1    |