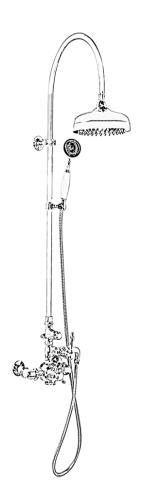

#### **Exposed Thermostatic Shower System Wall Mounted with 1.75 GPM Handshower**