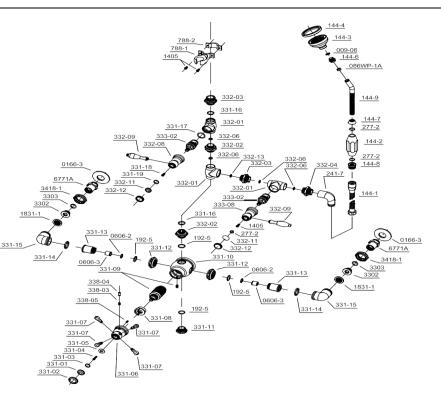

# **PARTS REPLACEMENT**

| BILL OF MATERIAL |          |               |          |     |
|------------------|----------|---------------|----------|-----|
| ITEM             | PT/ASSY  | DESCRIPTION   | TYPE     | QTY |
|                  |          | Temp control  |          |     |
| 1                | 332-09   | leaver        | ASSEMBLY | 2   |
| 2                | 332-02   | Cartridge     | ASSEMBLY | 2   |
| 3                | 144-4    | Shower head   | ASSEMBLY | 1   |
| 4                | 144-3    | Shower head   | ASSEMBLY | 1   |
| 5                | 086WP-1A | Brass Ferule  | ASSEMBLY | 1   |
| 6                | 144-9    | Shower arm    | ASSEMBLY | 1   |
| 7                | 0166-3   | Wall Flange   | ASSEMBLY | 2   |
| 8                | 6771A    | Comp nut      | ASSEMBLY | 2   |
| 9                | 3418-1   | Brass Ferule  | ASSEMBLY | 2   |
| 10               | 331-13   | Inlet Bushing | ASSEMBLY | 2   |
| 11               | 331-15   | D-Elbow       | ASSEMBLY | 2   |
|                  |          | Thermostatic  |          |     |
| 12               | 331-09   | Cartridge     | ASSEMBLY | 2   |
| 13               | 331-07   | Handle        | ASSEMBLY | 4   |
| 14               | 331-04   | Screw         | ASSEMBLY | 1   |