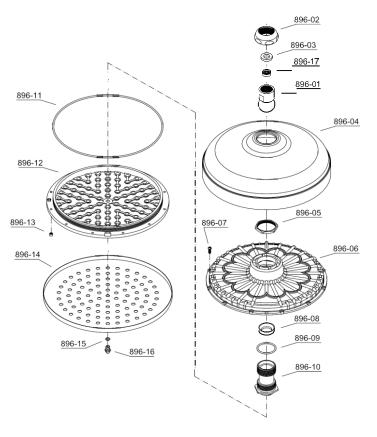

## **COMPONENTS LIST**

# **PARTS REPLACEMENT**

| BILL OF MATERIAL |          |               |          |     |
|------------------|----------|---------------|----------|-----|
| ITEM             | PT/ASSY  | DESCRIPTION   | TYPE     | QTY |
|                  |          | Temp control  |          |     |
| 1                | 332-09   | leaver        | ASSEMBLY | 2   |
| 2                | 332-02   | Cartridge     | ASSEMBLY | 2   |
| 3                | 144-4    | Shower head   | ASSEMBLY | 1   |
| 4                | 144-3    | Shower head   | ASSEMBLY | 1   |
| 5                | 086WP-1A | Brass Ferule  | ASSEMBLY | 1   |
| 6                | 144-9    | Shower arm    | ASSEMBLY | 1   |
| 7                | 0166-3   | Wall Flange   | ASSEMBLY | 2   |
| 8                | 6771A    | Comp nut      | ASSEMBLY | 2   |
| 9                | 3418-1   | Brass Ferule  | ASSEMBLY | 2   |
| 10               | 331-13   | Inlet Bushing | ASSEMBLY | 2   |
| 11               | 331-15   | D-Elbow       | ASSEMBLY | 2   |
|                  |          | Thermostatic  |          |     |
| 12               | 331-09   | Cartridge     | ASSEMBLY | 2   |
| 13               | 331-07   | Handle        | ASSEMBLY | 4   |
| 14               | 331-04   | Screw         | ASSEMBLY | 1   |