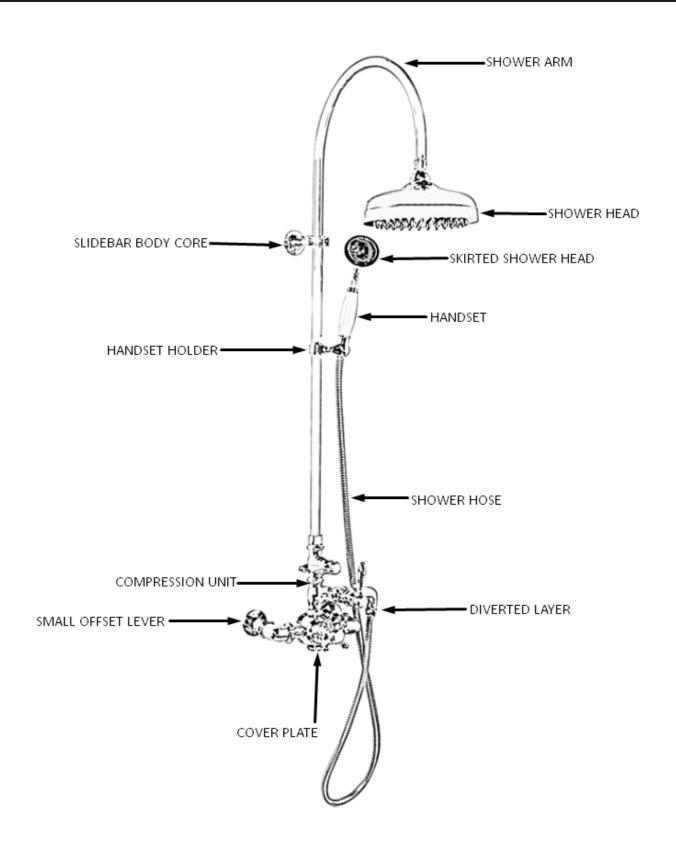

#### **Exposed Thermostatic Shower System Wall Mounted with 1.75 GPM Handshower**





#### **GUARANTEE & AFTERCARE**

When installing or using tools, take care to avoid damaging the finish or fitting. Clean regularly with a soft damp cloth only to Maintain appearance; avoid abrasive cleaners or detergents as they may cause surface damage. The company guarantees against faulty materials or manufacturing, excluding serviceable parts, if installed, cared for, and used according to our instructions.

### WATER SUPPLY REGULATIONS

This product has been manufactured to comply with the relevant standards and conform to Water Supply Regulations.



## **COMPONENTS LIST**





# **PARTS REPLACEMENT**



| BILL OF MATERIAL |          |               |          |     |
|------------------|----------|---------------|----------|-----|
| ITEM             | PT/ASSY  | DESCRIPTION   | TYPE     | QTY |
|                  |          | Temp control  |          |     |
| 1                | 332-09   | leaver        | ASSEMBLY | 2   |
| 2                | 332-02   | Cartridge     | ASSEMBLY | 2   |
| 3                | 144-4    | Shower head   | ASSEMBLY | 1   |
| 4                | 144-3    | Shower head   | ASSEMBLY | 1   |
| 5                | 086WP-1A | Brass Ferule  | ASSEMBLY | 1   |
| 6                | 144-9    | Shower arm    | ASSEMBLY | 1   |
| 7                | 0166-3   | Wall Flange   | ASSEMBLY | 2   |
| 8                | 6771A    | Comp nut      | ASSEMB