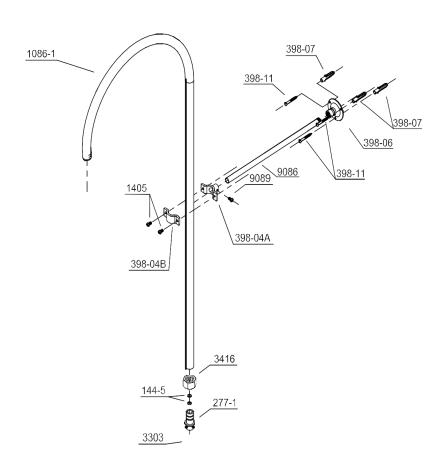

## **COMPONENTS LIST**

# **PARTS REPLACEMENT**

| BILL OF MATERIAL |          |               |          |     |
|------------------|----------|---------------|----------|-----|
| ITEM             | PT/ASSY  | DESCRIPTION   | TYPE     | QTY |
|                  |          | Temp control  |          |     |
| 1                | 332-09   | leaver        | ASSEMBLY | 2   |
| 2                | 332-02   | Cartridge     | ASSEMBLY | 2   |
| 3                | 144-4    | Shower head   | ASSEMBLY | 1   |
| 4                | 144-3    | Shower head   | ASSEMBLY | 1   |
| 5                | 086WP-1A | Brass Ferule  | ASSEMBLY | 1   |
| 6                | 144-9    | Shower arm    | ASSEMBLY | 1   |
| 7                | 0166-3   | Wall Flange   | ASSEMBLY | 2   |
| 8                | 6771A    | Comp nut      | ASSEMBLY | 2   |
| 9                | 3418-1   | Brass Ferule  | ASSEMBLY | 2   |
| 10               | 331-13   | Inlet Bushing | ASSEMBLY | 2   |
| 11               | 331-15   | D-Elbow       | ASSEMBLY | 2   |
|                  |          | Thermostatic  |          |     |
| 12               | 331-09   | Cartridge     | ASSEMBLY | 2   |
| 13               | 331-07   | Handle        | ASSEMBLY | 4   |
| 14               | 331-04   | Screw         | ASSEMBLY | 1   |