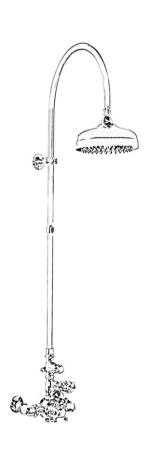

#### **Exposed Thermostatic Shower System Wall Mounted with 1.75 GPM Handshower**