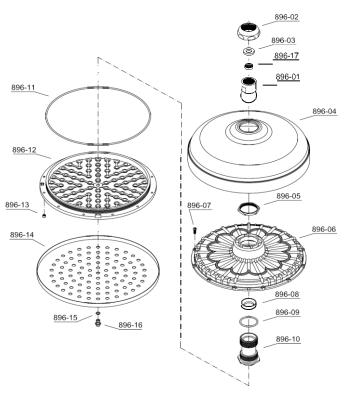

## **PARTS REPLACEMENT**

| DILL OF MATERIAL |          |               |          |     |
|------------------|----------|---------------|----------|-----|
| BILL OF MATERIAL |          |               |          |     |
| ITEM             | PT/ASSY  | DESCRIPTION   | TYPE     | QTY |
|                  |          | Temp control  |          |     |
| 1                | 332-09   | leaver        | ASSEMBLY | 2   |
| 2                | 332-02   | Cartridge     | ASSEMBLY | 2   |
| 3                | 332-03   | Spares        | ASSEMBLY | 2   |
| 4                | 144-3    | Shower head   | ASSEMBLY | 1   |
| 5                | 086WP-1A | Brass Ferule  | ASSEMBLY | 1   |
| 6                | 144-9    | shower arm    | ASSEMBLY | 1   |
| 7                | 0166-3   | Wall Flange   | ASSEMBLY | 2   |
| 8                | 6771A    | Comp nut      | ASSEMBLY | 2   |
| 9                | 3418-1   | Brass Ferule  | ASSEMBLY | 2   |
| 10               | 331-13   | Inlet Bushing | ASSEMBLY | 2   |
| 11               | 331-15   | D-Elbow       | ASSEMBLY | 2   |
|                  |          | Thermostatic  |          |     |
| 12               | 331-09   | Cartridge     | ASSEMBLY | 2   |
| 13               | 331-07   | Handle        | ASSEMBLY | 4   |
| 14               | 331-04   | Screw         | ASSEMBLY | 1   |