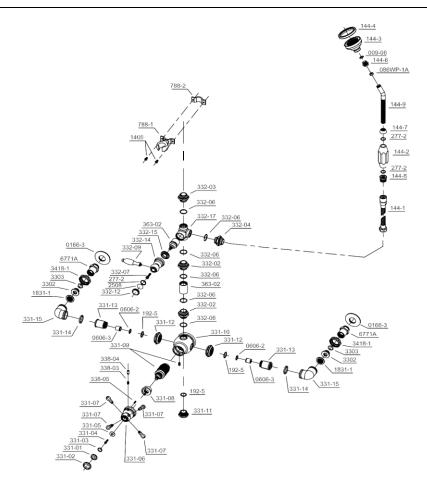

## **PARTS REPLACEMENT**

| DILL OF MATERIAL |          |               |          |     |
|------------------|----------|---------------|----------|-----|
| BILL OF MATERIAL |          |               |          |     |
| ITEM             | PT/ASSY  | DESCRIPTION   | TYPE     | QTY |
|                  |          | Temp control  |          |     |
| 1                | 332-09   | leaver        | ASSEMBLY | 2   |
| 2                | 332-02   | Cartridge     | ASSEMBLY | 2   |
| 3                | 332-03   | Spares        | ASSEMBLY | 2   |
| 4                | 144-3    | Shower head   | ASSEMBLY | 1   |
| 5                | 086WP-1A | Brass Ferule  | ASSEMBLY | 1   |
| 6                | 144-9    | shower arm    | ASSEMBLY | 1   |
| 7                | 0166-3   | Wall Flange   | ASSEMBLY | 2   |
| 8                | 6771A    | Comp nut      | ASSEMBLY | 2   |
| 9                | 3418-1   | Brass Ferule  | ASSEMBLY | 2   |
| 10               | 331-13   | Inlet Bushing | ASSEMBLY | 2   |
| 11               | 331-15   | D-Elbow       | ASSEMBLY | 2   |
|                  |          | Thermostatic  |          |     |
| 12               | 331-09   | Cartridge     | ASSEMBLY | 2   |
| 13               | 331-07   | Handle        | ASSEMBLY | 4   |
| 14               | 331-04   | Screw         | ASSEMBLY | 1   |