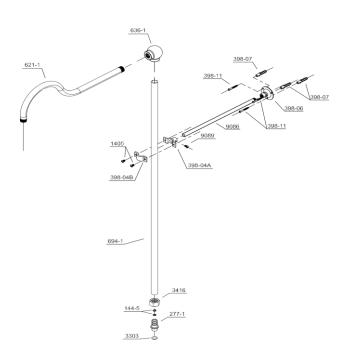

## **PARTS REPLACEMENT**

| DILL OF MATERIAL |          |               |          |     |
|------------------|----------|---------------|----------|-----|
| BILL OF MATERIAL |          |               |          |     |
| ITEM             | PT/ASSY  | DESCRIPTION   | TYPE     | QTY |
|                  |          | Temp control  |          |     |
| 1                | 332-09   | leaver        | ASSEMBLY | 2   |
| 2                | 332-02   | Cartridge     | ASSEMBLY | 2   |
| 3                | 332-03   | Spares        | ASSEMBLY | 2   |
| 4                | 144-3    | Shower head   | ASSEMBLY | 1   |
| 5                | 086WP-1A | Brass Ferule  | ASSEMBLY | 1   |
| 6                | 144-9    | shower arm    | ASSEMBLY | 1   |
| 7                | 0166-3   | Wall Flange   | ASSEMBLY | 2   |
| 8                | 6771A    | Comp nut      | ASSEMBLY | 2   |
| 9                | 3418-1   | Brass Ferule  | ASSEMBLY | 2   |
| 10               | 331-13   | Inlet Bushing | ASSEMBLY | 2   |
| 11               | 331-15   | D-Elbow       | ASSEMBLY | 2   |
|                  |          | Thermostatic  |          |     |
| 12               | 331-09   | Cartridge     | ASSEMBLY | 2   |
| 13               | 331-07   | Handle        | ASSEMBLY | 4   |
| 14               | 331-04   | Screw         | ASSEMBLY | 1   |