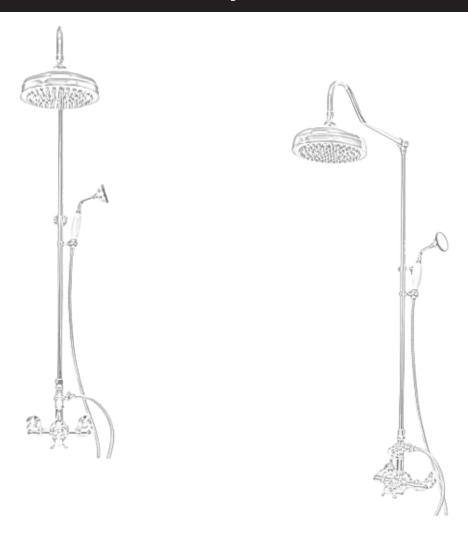

# **Exposed Thermostatic Shower System Wall Mounted with 1.75 GPM**

### **COMPONENTS LIST**