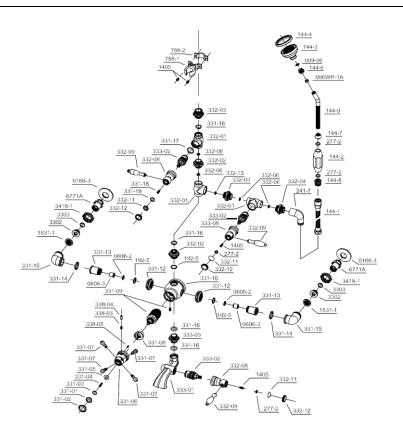

### **PARTS REPLACEMENT**

#### **COMPONENTS LIST**

# **PARTS REPLACEMENT**

| BILL OF MATERIAL |          |               |          |     |
|------------------|----------|---------------|----------|-----|
| ITEM             | PT/ASSY  | DESCRIPTION   | TYPE     | QTY |
|                  |          | Temp control  |          |     |
| 1                | 332-09   | leaver        | ASSEMBLY | 2   |
| 2                | 332-02   | Cartridge     | ASSEMBLY | 2   |
| 3                | 332-03   | Spares        | ASSEMBLY | 2   |
| 4                | 144-3    | Shower head   | ASSEMBLY | 1   |
| 5                | 086WP-1A | Brass Ferule  | ASSEMBLY | 1   |
| 6                | 144-9    | shower arm    | ASSEMBLY | 1   |
| 7                | 0166-3   | Wall Flange   | ASSEMBLY | 2   |
| 8                | 6771A    | Comp nut      | ASSEMBLY | 2   |
| 9                | 3418-1   | Brass Ferule  | ASSEMBLY | 2   |
| 10               | 331-13   | Inlet Bushing | ASSEMBLY | 2   |
| 11               | 331-15   | D-Elbow       | ASSEMBLY | 2   |
|                  |          | Thermostatic  |          |     |
| 12               | 331-09   | Cartridge     | ASSEMBLY | 2   |
| 13               | 331-07   | Handle        | ASSEMBLY | 4   |
| 14               | 331-04   | Screw         | ASSEMBLY | 1   |