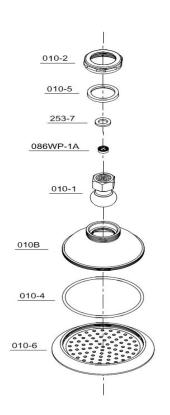

### **PARTS REPLACEMENT**

#### **COMPONENTS LIST**

# **PARTS REPLACEMENT**

| BILL OF MATERIAL |          |               |          |     |
|------------------|----------|---------------|----------|-----|
| ITEM             | PT/ASSY  | DESCRIPTION   | TYPE     | QTY |
|                  |          | Temp control  |          |     |
| 1                | 332-09   | leaver        | ASSEMBLY | 2   |
| 2                | 332-02   | Cartridge     | ASSEMBLY | 2   |
| 3                | 332-03   | Spares        | ASSEMBLY | 2   |
| 4                | 144-3    | Shower head   | ASSEMBLY | 1   |
| 5                | 086WP-1A | Brass Ferule  | ASSEMBLY | 1   |
| 6                | 144-9    | shower arm    | ASSEMBLY | 1   |
| 7                | 0166-3   | Wall Flange   | ASSEMBLY | 2   |
| 8                | 6771A    | Comp nut      | ASSEMBLY | 2   |
| 9                | 3418-1   | Brass Ferule  | ASSEMBLY | 2   |
| 10               | 331-13   | Inlet Bushing | ASSEMBLY | 2   |
| 11               | 331-15   | D-Elbow       | ASSEMBLY | 2   |
|                  |          | Thermostatic  |          |     |
| 12               | 331-09   | Cartridge     | ASSEMBLY | 2   |
| 13               | 331-07   | Handle        | ASSEMBLY | 4   |
| 14               | 331-04   | Screw         | ASSEMBLY | 1   |