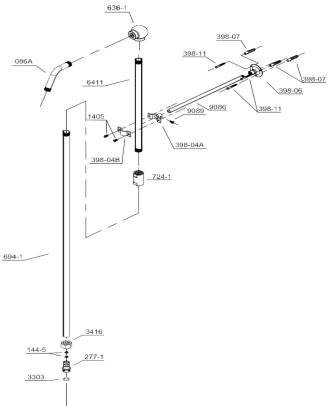

### **PARTS REPLACEMENT**

#### **COMPONENTS LIST**

# **PARTS REPLACEMENT**

| BILL OF MATERIAL |          |               |          |     |
|------------------|----------|---------------|----------|-----|
| ITEM             | PT/ASSY  | DESCRIPTION   | TYPE     | QTY |
|                  |          | Temp control  |          |     |
| 1                | 332-09   | leaver        | ASSEMBLY | 2   |
| 2                | 332-02   | Cartridge     | ASSEMBLY | 2   |
| 3                | 332-03   | Spares        | ASSEMBLY | 2   |
| 4                | 144-3    | Shower head   | ASSEMBLY | 1   |
| 5                | 086WP-1A | Brass Ferule  | ASSEMBLY | 1   |
| 6                | 144-9    | shower arm    | ASSEMBLY | 1   |
| 7                | 0166-3   | Wall Flange   | ASSEMBLY | 2   |
| 8                | 6771A    | Comp nut      | ASSEMBLY | 2   |
| 9                | 3418-1   | Brass Ferule  | ASSEMBLY | 2   |
| 10               | 331-13   | Inlet Bushing | ASSEMBLY | 2   |
| 11               | 331-15   | D-Elbow       | ASSEMBLY | 2   |
|                  |          | Thermostatic  |          |     |
| 12               | 331-09   | Cartridge     | ASSEMBLY | 2   |
| 13               | 331-07   | Handle        | ASSEMBLY | 4   |
| 14               | 331-04   | Screw         | ASSEMBLY | 1   |