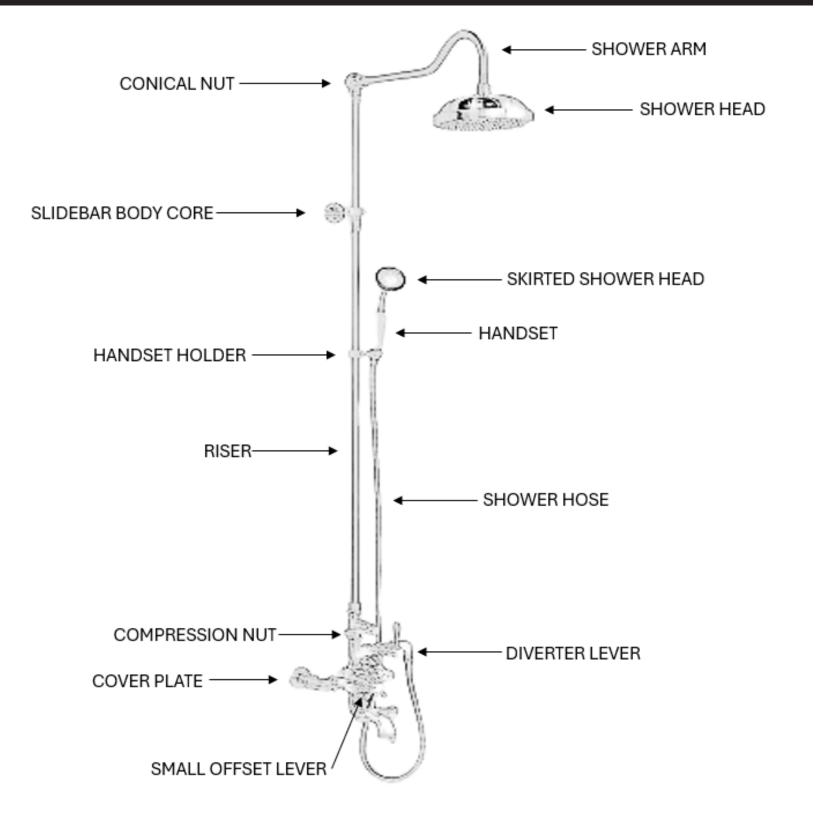

### **Exposed Thermostatic Shower System Wall Mounted with Hand shower**

#### COMPONENTS LIST