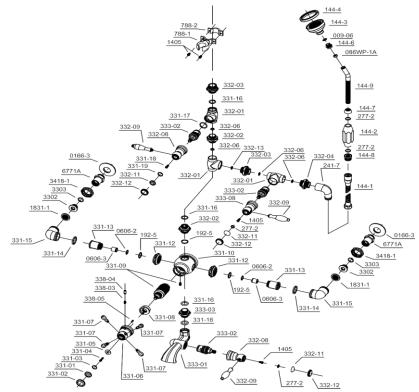

# PARTS REPLACEMENT

| BILL OF MATERIAL |          |               |          |     |
|------------------|----------|---------------|----------|-----|
| ITEM             | PT/ASSY  | DESCRIPTION   | TYPE     | QTY |
|                  |          | Temp control  |          |     |
| 1                | 332-09   | leaver        | ASSEMBLY | 2   |
| 2                | 332-02   | Cartridge     | ASSEMBLY | 2   |
| 3                | 144-4    | Shower head   | ASSEMBLY | 1   |
| 4                | 332-03   | Spares        | ASSEMBLY | 2   |
| 5                | 086WP-1A | Brass Ferule  | ASSEMBLY | 1   |
| 6                | 144-9    | shower arm    | ASSEMBLY | 1   |
| 7                | 0166-3   | Wall Flange   | ASSEMBLY | 2   |
| 8                | 6771A    | Comp nut      | ASSEMBLY | 2   |
| 9                | 3418-1   | Brass Ferule  | ASSEMBLY | 2   |
| 10               | 331-13   | Inlet Bushing | ASSEMBLY | 2   |
| 11               | 331-15   | D-Elbow       | ASSEMBLY | 2   |
|                  |          | Thermostatic  |          |     |
| 12               | 331-09   | Cartridge     | ASSEMBLY | 2   |
| 13               | 331-07   | Handle        | ASSEMBLY | 4   |
| 14               | 331-04   | Screw         | ASSEMBLY | 1   |