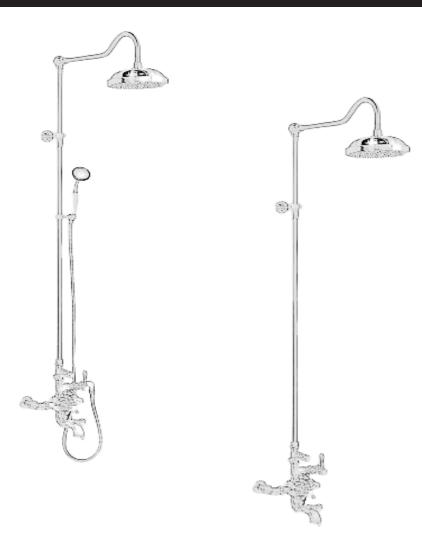

## **PARTS REPLACEMENT**

### **Exposed Thermostatic Shower System Wall Mounted with Hand shower**



#### GUARANTEE & AFTERCARE

When installing or using tools, take care to avoid damaging the finish or fitting. Clean regularly with a soft damp cloth only to maintain appearance; avoid abrasive cleaners or detergents as they may cause surface damage. The company guarantee against faulty materials or manufacturing, excluding serviceable parts, if installed, cared for, and used according to our instructions.

### WATER SUPPLY REGULATIONS

This product has been manufactured to comply with the relevant standards and conform to Water Supply Regulations.



#### COMPONENTS LIST





# PARTS REPLACEMENT



| BILL OF MATERIAL |          |               |          |     |
|------------------|----------|---------------|----------|-----|
| ITEM             | PT/ASSY  | DESCRIPTION   | TYPE     | QT