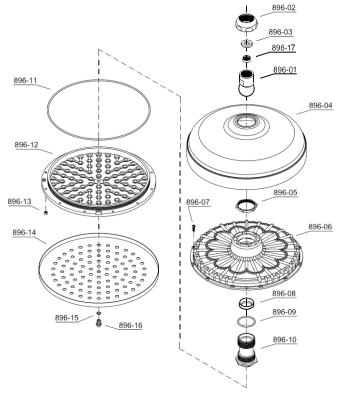

ASSEMBLY | 1   |
| 4                | 332-03   | Spares        | ASSEMBLY | 2   |
| 5                | 086WP-1A | Brass Ferule  | ASSEMBLY | 1   |
| 6                | 144-9    | shower arm    | ASSEMBLY | 1   |
| 7                | 0166-3   | Wall Flange   | ASSEMBLY | 2   |
| 8                | 6771A    | Comp nut      | ASSEMBLY | 2   |
| 9                | 3418-1   | Brass Ferule  | ASSEMBLY | 2   |
| 10               | 331-13   | Inlet Bushing | ASSEMBLY | 2   |
| 11               | 331-15   | D-Elbow       | ASSEMBLY | 2   |
|                  |          | Thermostatic  |          |     |
| 12               | 331-09   | Cartridge     | ASSEMBLY | 2   |
| 13               | 331-07   | Handle        | ASSEMBLY | 4   |
| 14               | 331-04   | Screw         | ASSEMBLY | 1   |