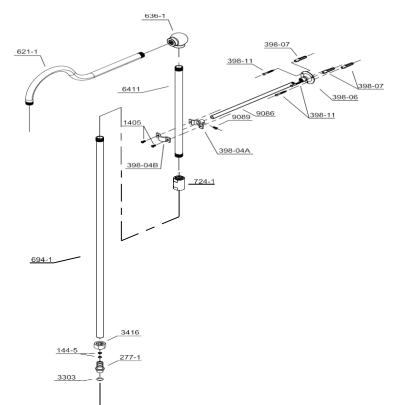

# PARTS REPLACEMENT

| BILL OF MATERIAL |          |               |          |     |
|------------------|----------|---------------|----------|-----|
| ITEM             | PT/ASSY  | DESCRIPTION   | TYPE     | QTY |
|                  |          | Temp control  |          |     |
| 1                | 332-09   | leaver        | ASSEMBLY | 2   |
| 2                | 332-02   | Cartridge     | ASSEMBLY | 2   |
| 3                | 144-4    | Shower head   | ASSEMBLY | 1   |
| 4                | 332-03   | Spares        | ASSEMBLY | 2   |
| 5                | 086WP-1A | Brass Ferule  | ASSEMBLY | 1   |
| 6                | 144-9    | shower arm    | ASSEMBLY | 1   |
| 7                | 0166-3   | Wall Flange   | ASSEMBLY | 2   |
| 8                | 6771A    | Comp nut      | ASSEMBLY | 2   |
| 9                | 3418-1   | Brass Ferule  | ASSEMBLY | 2   |
| 10               | 331-13   | Inlet Bushing | ASSEMBLY | 2   |
| 11               | 331-15   | D-Elbow       | ASSEMBLY | 2   |
|                  |          | Thermostatic  |          |     |
| 12               | 331-09   | Cartridge     | ASSEMBLY | 2   |
| 13               | 331-07   | Handle        | ASSEMBLY | 4   |
| 14               | 331-04   | Screw         | ASSEMBLY | 1   |