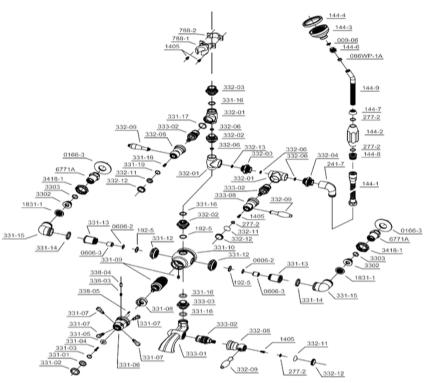

## PARTS REPLACEMENT

| BILL OF MATERIAL |          |               |          |     |
|------------------|----------|---------------|----------|-----|
| ITEM             | PT/ASSY  | DESCRIPTION   | TYPE     | QTY |
|                  |          | Temp control  |          |     |
| 1                | 332-09   | leaver        | ASSEMBLY | 2   |
| 2                | 332-02   | Cartridge     | ASSEMBLY | 2   |
| 3                | 144-4    | Shower head   | ASSEMBLY | 1   |
| 4                | 332-03   | Spares        | ASSEMBLY | 2   |
| 5                | 086WP-1A | Brass Ferule  | ASSEMBLY | 1   |
| 6                | 144-9    | shower arm    | ASSEMBLY | 1   |
| 7                | 0166-3   | Wall Flange   | ASSEMBLY | 2   |
| 8                | 6771A    | Comp nut      | ASSEMBLY | 2   |
| 9                | 3418-1   | Brass Ferule  | ASSEMBLY | 2   |
| 10               | 331-13   | Inlet Bushing | ASSEMBLY | 2   |
| 11               | 331-15   | D-Elbow       | ASSEMBLY | 2   |
|                  |          | Thermostatic  |          |     |
| 12               | 331-09   | Cartridge     | ASSEMBLY | 2   |
| 13               | 331-07   | Handle        | ASSEMBLY | 4   |
| 14               | 331-04   | Screw         | ASSEMBLY | 1   |