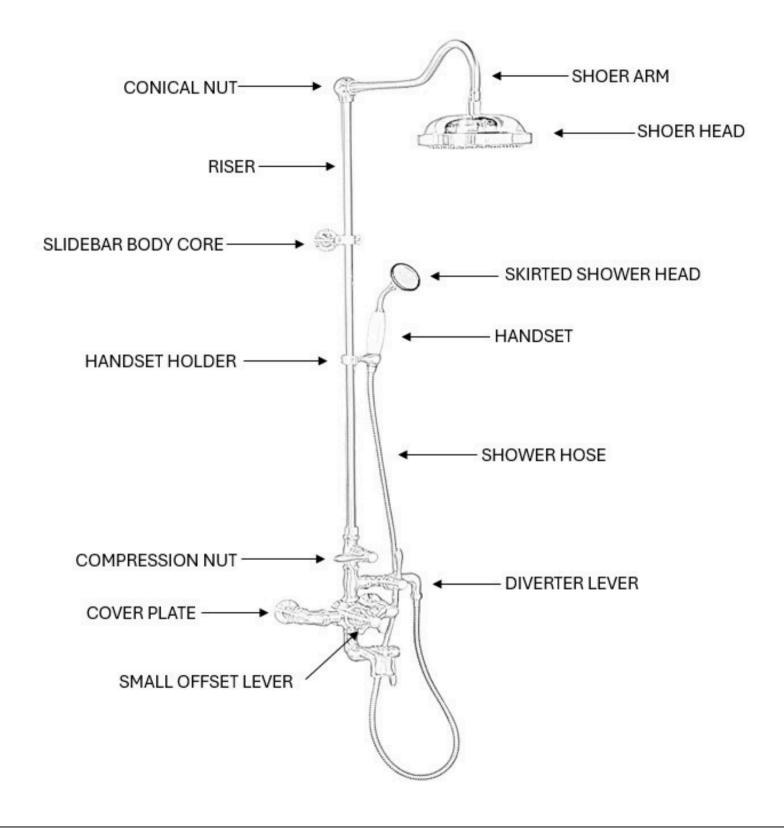

# **Exposed Thermostatic Shower System Wall Mounted**



#### **GUARANTEE & AFTERCARE**

When installing or using tools, take care to avoid damaging the finish or fitting. Clean regularly with a soft damp cloth only to maintain appearance; avoid abrasive cleaners or detergents as they may cause surface damage. The company guarantee against faulty materials or manufacturing, excluding serviceable parts, if installed, cared for, and used according to our instructions.

### WATER SUPPLY REGULATIONS

This product has been manufactured to comply with the relevant standards and conform to Water Supply Regulations.





#### COMPONENTS LIST





## PARTS REPLACEMENT



| BILL OF MATERIAL |          |               |          |     |
|------------------|----------|---------------|----------|-----|
| ITEM             | PT/ASSY  | DESCRIPTION   | TYPE     | QTY |
|                  |          | Temp control  |          |     |
| 1                | 332-09   | leaver        | ASSEMBLY | 2   |
| 2                | 332-02   | Cartridge     | ASSEMBLY | 2   |
| 3                | 144-4    | Shower head   | ASSEMBLY | 1   |
| 4                | 332-03   | Spares        | ASSEMBLY | 2   |
| 5                | 086WP-1A | Brass Ferule  | ASSEMBLY | 1   |
| 6                | 144-9    | shower arm    | ASSEMBLY | 1   |
| 7                | 0166-3   | Wall Flange   | ASSEMBLY | 2   |
| 8                | 6771A    | Comp nut      | ASSEMBLY