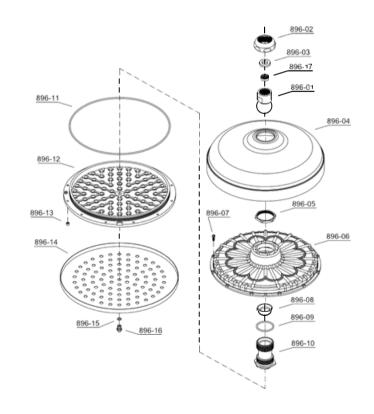

ASSEMBLY | 1   |
| 4                | 332-03   | Spares        | ASSEMBLY | 2   |
| 5                | 086WP-1A | Brass Ferule  | ASSEMBLY | 1   |
| 6                | 144-9    | shower arm    | ASSEMBLY | 1   |
| 7                | 0166-3   | Wall Flange   | ASSEMBLY | 2   |
| 8                | 6771A    | Comp nut      | ASSEMBLY | 2   |
| 9                | 3418-1   | Brass Ferule  | ASSEMBLY | 2   |
| 10               | 331-13   | Inlet Bushing | ASSEMBLY | 2   |
| 11               | 331-15   | D-Elbow       | ASSEMBLY | 2   |
|                  |          | Thermostatic  |          |     |
| 12               | 331-09   | Cartridge     | ASSEMBLY | 2   |
| 13               | 331-07   | Handle        | ASSEMBLY | 4   |
| 14               | 331-04   | Screw         | ASSEMBLY | 1   |