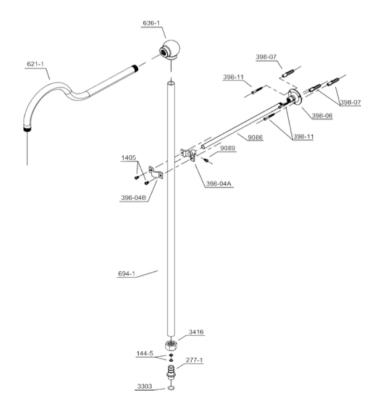

## PARTS REPLACEMENT

| BILL OF MATERIAL |          |               |          |     |
|------------------|----------|---------------|----------|-----|
| ITEM             | PT/ASSY  | DESCRIPTION   | TYPE     | QTY |
|                  |          | Temp control  |          |     |
| 1                | 332-09   | leaver        | ASSEMBLY | 2   |
| 2                | 332-02   | Cartridge     | ASSEMBLY | 2   |
| 3                | 144-4    | Shower head   | ASSEMBLY | 1   |
| 4                | 332-03   | Spares        | ASSEMBLY | 2   |
| 5                | 086WP-1A | Brass Ferule  | ASSEMBLY | 1   |
| 6                | 144-9    | shower arm    | ASSEMBLY | 1   |
| 7                | 0166-3   | Wall Flange   | ASSEMBLY | 2   |
| 8                | 6771A    | Comp nut      | ASSEMBLY | 2   |
| 9                | 3418-1   | Brass Ferule  | ASSEMBLY | 2   |
| 10               | 331-13   | Inlet Bushing | ASSEMBLY | 2   |
| 11               | 331-15   | D-Elbow       | ASSEMBLY | 2   |
|                  |          | Thermostatic  |          |     |
| 12               | 331-09   | Cartridge     | ASSEMBLY | 2   |
| 13               | 331-07   | Handle        | ASSEMBLY | 4   |
| 14               | 331-04   | Screw         | ASSEMBLY | 1   |