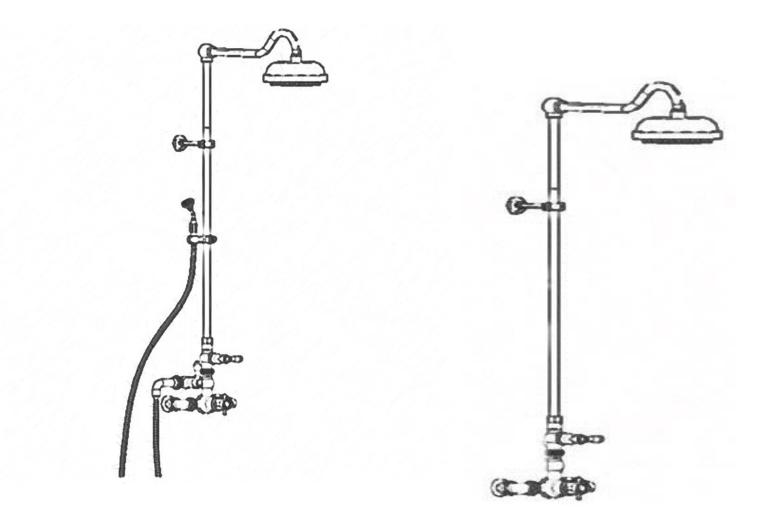

### **PARTS REPLACEMENT**

# **Exposed Thermostatic Shower System with 1.75 GPM**



### GUARANTEE & AFTERCARE

When installing or using tools, take care to avoid damaging the finish or fitting. Clean regularly with a soft damp cloth only to maintain appearance; avoid abrasive cleaners or detergents as they may cause surface damage. The company guarantees against faulty materials or manufacturing, excluding serviceable parts, if installed, cared for, and used according to our instructions.

### WATER SUPPLY REGULATIONS

This product has been manufactured to comply with the relevant standards and conform to Water Supply Regulations.



# PARTS REPLACEMENT

### COMPONENTS LIST





# PARTS REPLACEMENT



| BILL OF MATERIAL |          |               |          |     |
|------------------|----------|---------------|----------|-----|
| ITEM             | PT/ASSY  | DESCRIPTI