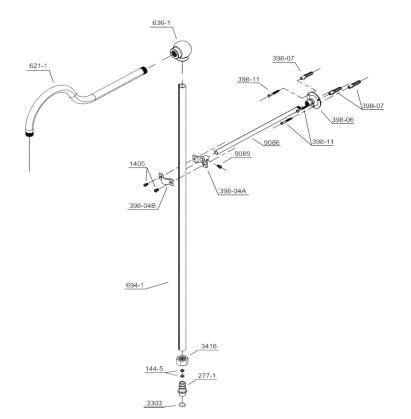

### **PARTS REPLACEMENT**

# PARTS REPLACEMENT

# PARTS REPLACEMENT

| BILL OF MATERIAL |          |               |          |     |
|------------------|----------|---------------|----------|-----|
| ITEM             | PT/ASSY  | DESCRIPTION   | TYPE     | QTY |
|                  |          | Temp control  |          |     |
| 1                | 332-09   | leaver        | ASSEMBLY | 2   |
| 2                | 332-02   | Cartridge     | ASSEMBLY | 2   |
| 3                | 144-4    | Shower head   | ASSEMBLY | 1   |
| 4                | 144-3    | Shower head   | ASSEMBLY | 1   |
| 5                | 086WP-1A | Brass Ferule  | ASSEMBLY | 1   |
| 6                | 144-9    | shower arm    | ASSEMBLY | 1   |
| 7                | 0166-3   | Wall Flange   | ASSEMBLY | 2   |
| 8                | 6771A    | Comp nut      | ASSEMBLY | 2   |
| 9                | 3418-1   | Brass Ferule  | ASSEMBLY | 2   |
| 10               | 331-13   | Inlet Bushing | ASSEMBLY | 2   |
| 11               | 331-15   | D-Elbow       | ASSEMBLY | 2   |
|                  |          | Thermostatic  |          |     |
| 12               | 331-09   | Cartridge     | ASSEMBLY | 2   |
| 13               | 331-07   | Handle        | ASSEMBLY | 4   |
| 14               | 331-04   | Screw         | ASSEMBLY | 1   |