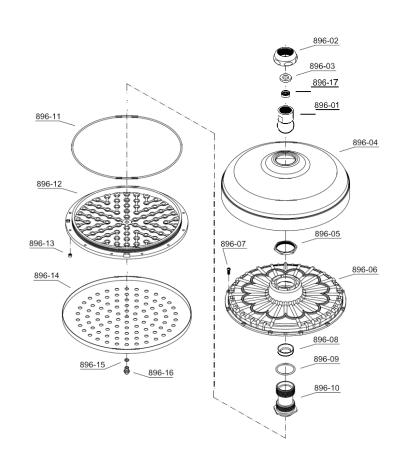

ASSEMBLY | 1   |
| 4                | 144-3    | Shower head   | ASSEMBLY | 1   |
| 5                | 086WP-1A | Brass Ferule  | ASSEMBLY | 1   |
| 6                | 144-9    | shower arm    | ASSEMBLY | 1   |
| 7                | 0166-3   | Wall Flange   | ASSEMBLY | 2   |
| 8                | 6771A    | Comp nut      | ASSEMBLY | 2   |
| 9                | 3418-1   | Brass Ferule  | ASSEMBLY | 2   |
| 10               | 331-13   | Inlet Bushing | ASSEMBLY | 2   |
| 11               | 331-15   | D-Elbow       | ASSEMBLY | 2   |
|                  |          | Thermostatic  |          |     |
| 12               | 331-09   | Cartridge     | ASSEMBLY | 2   |
| 13               | 331-07   | Handle        | ASSEMBLY | 4   |
| 14               | 331-04   | Screw         | ASSEMBLY | 1   |