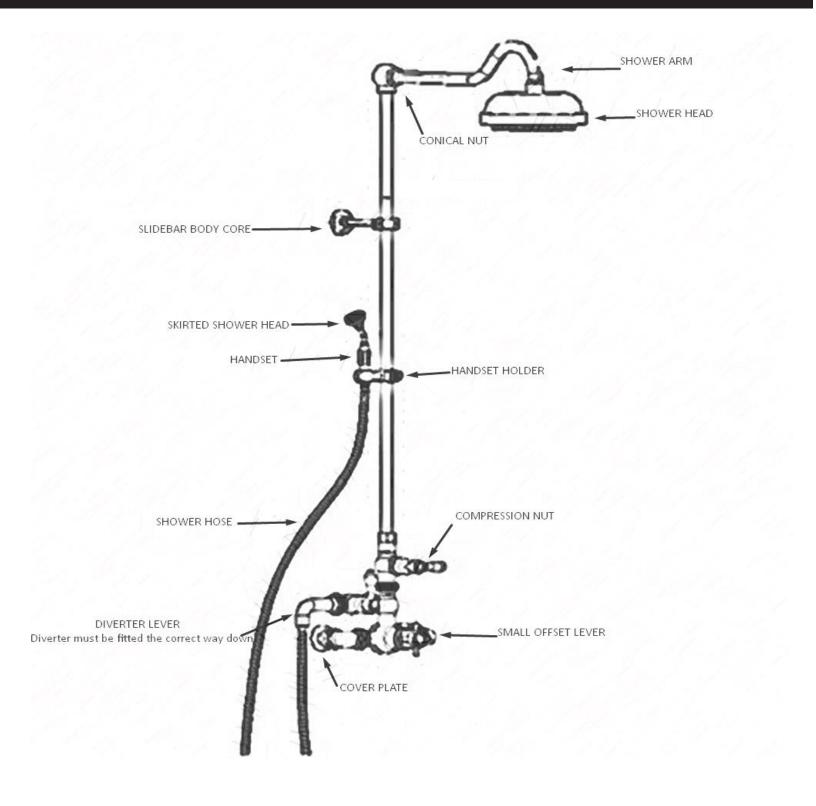

### **PARTS REPLACEMENT**

# **Exposed Thermostatic Shower System with 1.75 GPM**



### GUARANTEE & AFTERCARE

When installing or using tools, take care to avoid damaging the finish or fitting. Clean regularly with a soft damp cloth only to maintain appearance; avoid abrasive cleaners or detergents as they may cause surface damage. The company guarantees against faulty materials or manufacturing, excluding serviceable parts, if installed, cared for, and used according to our instructions.

### WATER SUPPLY REGULATIONS

This product has been manufactured to comply with the relevant standards and conform to Water Supply Regulations.



# PARTS REPLACEMENT

### COMPONENTS LIST





# PARTS REPLACEMENT



| BILL OF MATERIAL |          |               |          |     |
|------------------|----------|---------------|----------|-----|
| ITEM             | PT/ASSY  | DESCRIPTION   | TYPE     | QTY |
|                  |          | Temp control  |          |     |
| 1                | 332-09   | leaver        | ASSEMBLY | 2   |
| 2                | 332-02   | Cartridge     | ASSEMBLY | 2   |
| 3                | 144-4    | Shower head   | ASSEMBLY | 1   |
| 4                | 144-3    | Shower head   | ASSEMBLY | 1   |
| 5                | 086WP-1A | Brass Ferule  | ASSEMBLY | 1   |
| 6                | 144-9    | shower arm    | ASSEMBLY | 1   |
| 7                | 0166-3   | Wall Flange   | ASSEMBLY | 2   |
| 8                | 6771A    | Comp nut      | ASSEMBLY |