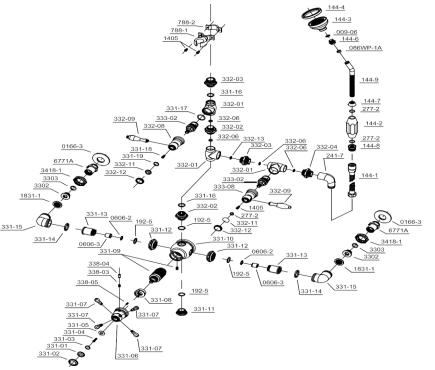

### **PARTS REPLACEMENT**

# PARTS REPLACEMENT

# PARTS REPLACEMENT

| BILL OF MATERIAL |          |               |          |     |
|------------------|----------|---------------|----------|-----|
| ITEM             | PT/ASSY  | DESCRIPTION   | TYPE     | QTY |
|                  |          | Temp control  |          |     |
| 1                | 332-09   | leaver        | ASSEMBLY | 2   |
| 2                | 332-02   | Cartridge     | ASSEMBLY | 2   |
| 3                | 144-4    | Shower head   | ASSEMBLY | 1   |
| 4                | 144-3    | Shower head   | ASSEMBLY | 1   |
| 5                | 086WP-1A | Brass Ferule  | ASSEMBLY | 1   |
| 6                | 144-9    | shower arm    | ASSEMBLY | 1   |
| 7                | 0166-3   | Wall Flange   | ASSEMBLY | 2   |
| 8                | 6771A    | Comp nut      | ASSEMBLY | 2   |
| 9                | 3418-1   | Brass Ferule  | ASSEMBLY | 2   |
| 10               | 331-13   | Inlet Bushing | ASSEMBLY | 2   |
| 11               | 331-15   | D-Elbow       | ASSEMBLY | 2   |
|                  |          | Thermostatic  |          |     |
| 12               | 331-09   | Cartridge     | ASSEMBLY | 2   |
| 13               | 331-07   | Handle        | ASSEMBLY | 4   |
| 14               | 331-04   | Screw         | ASSEMBLY | 1   |