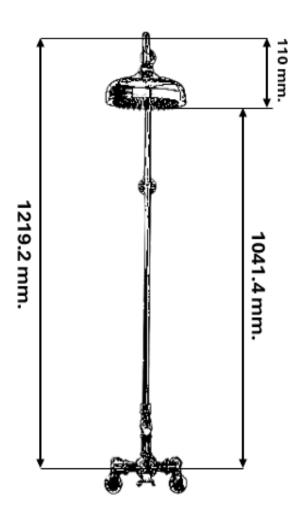

#### **Product Dimensions:**

| Shower Head                          | 4.33" H X 7.87" W X 16" L |
|--------------------------------------|---------------------------|
| Overall Height - Top to Bottom       | 48" H                     |
| Hand Shower Hose Length - End to End | 60'' L                    |
| Overall Product Weight               | 17.5 lb.                  |

# **Product Dimension Details:**