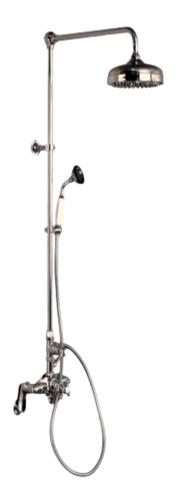

# **Thermostatic Shower Set**

#### **Features**

- Solid brass construction
- Adjustable Water Flow
- 1.75 GPM (6.6 LPM) Max
- · Rain Shower Head
- Three Valve Diverter
- Thermostatic Faucet Control
- Two Handles
- Aerating Shower Set
- Hand Shower Included
- Cross Handle Style
- Rain Spray Pattern
- Swivel Spout
- Maximum Water Pressure 100 PSI
- Minimum Water Pressure 20 PSI
- Diverter Valve Included

## Product Description: Add "Color / Finish" suffix to Model number, below.

Upgrade your shower experience with the Exposed Thermostatic Shower Set, designed for both style and versatility. Featuring an exposed design, this shower set is a standout addition to any modern bathroom, combining sleek aesthetics with practical functionality. The thermostatic control ensures a consistently pleasant shower by maintaining your preferred water temperature, eliminating the risk of sudden fluctuations. The adjustable centers provide flexibility for installation, accommodating various plumbing configurations with ease. Equipped with a multifunction diverter and a handheld showerhead, the offers a customizable shower experience that caters to your every need, from relaxing rainfall showers to precise rinsing.

#### **Product Features:**

- Thermostatic Control: Ensures stable water temperature throughout your shower, preventing unexpected temperature changes for a safe and comfortable experience.
- Multifunction Diverter: Allows smooth transitions between multiple shower functions, including an overhead rain shower and handheld shower, for a personalized experience.
- Exposed Design: Enhances the visual appeal of your bathroom with its stylish exposed piping and modern controls.
- Durable Construction: Crafted from high-quality materials to ensure long-lasting durability and resistance to corrosion.
- Easy Installation: Designed for straightforward installation, compatible with standard plumbing systems for hassle-free setup.