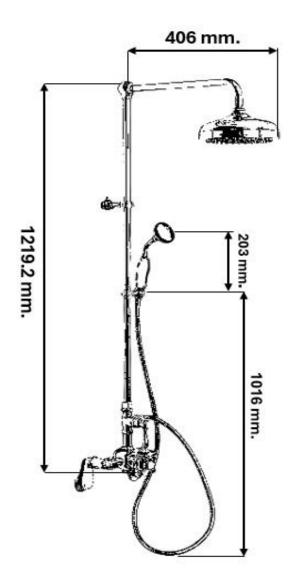

#### **Product Dimensions:**

| Shower Head                          | 4.33" H X 7.87" W X 16" L |
|--------------------------------------|---------------------------|
| Overall Height - Top to Bottom       | 48" H                     |
| Hand Shower Hose Length - End to End | 60'' L                    |
| Overall Product Weight               | 17.5 lb.                  |

# **Product Dimension Details:**