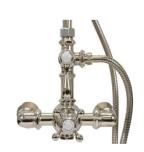

#### **Features**

- Solid brass construction
- Adjustable Water Flow
- 1.75 GPM (6.6 LPM) Max
- · Rain Shower Head
- Three Valve Diverter
- Thermostatic Faucet Control
- Two Handles
- Aerating Shower Set
- Hand Shower Included
- Cross Handle Style
- Rain Spray Pattern
- Swivel Spout
- Maximum Water Pressure 100 PSI
- Minimum Water Pressure 20 PSI
- Diverter Valve Included

#### **Product Features:**

- Thermostatic Control: Ensures stable water temperature throughout your shower, preventing unexpected temperature changes for a safe and comfortable experience.
- Multifunction Diverter: Allows smooth transitions between multiple shower functions, including an overhead rain shower and handheld shower, for a personalized experience.
- Exposed Design: Enhances the visual appeal of your bathroom with its stylish exposed piping and modern controls.
- Durable Construction: Crafted from high-quality materials to ensure long-lasting durability and resistance to corrosion.
- Easy Installation: Designed for straightforward installation, compatible with standard plumbing systems for hassle-free setup.