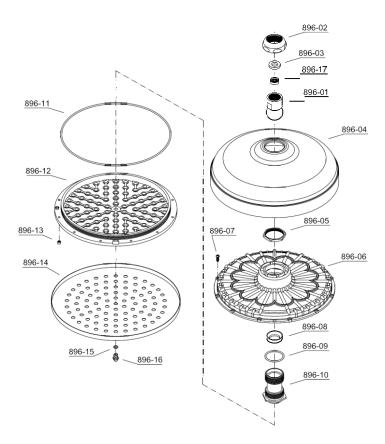

## **PARTS REPLACEMENT**

## **PARTS REPLACEMENT**

| BILL OF MATERIAL |          |               |          |     |
|------------------|----------|---------------|----------|-----|
| ITEM             | PT/ASSY  | DESCRIPTION   | TYPE     | QTY |
|                  |          | Temp control  |          |     |
| 1                | 332-09   | leaver        | ASSEMBLY | 2   |
| 2                | 332-02   | Cartridge     | ASSEMBLY | 2   |
| 3                | 332-03   | Spares        | ASSEMBLY | 2   |
| 4                | 144-3    | Shower head   | ASSEMBLY | 1   |
| 5                | 086WP-1A | Brass Ferule  | ASSEMBLY | 1   |
| 6                | 144-9    | shower arm    | ASSEMBLY | 1   |
| 7                | 0166-3   | Wall Flange   | ASSEMBLY | 2   |
| 8                | 6771A    | Comp nut      | ASSEMBLY | 2   |
| 9                | 3418-1   | Brass Ferule  | ASSEMBLY | 2   |
| 10               | 331-13   | Inlet Bushing | ASSEMBLY | 2   |
| 11               | 331-15   | D-Elbow       | ASSEMBLY | 2   |
|                  |          | Thermostatic  |          |     |
| 12               | 331-09   | Cartridge     | ASSEMBLY | 2   |
| 13               | 331-07   | Handle        | ASSEMBLY | 4   |
| 14               | 331-04   | Screw         | ASSEMBLY | 1   |