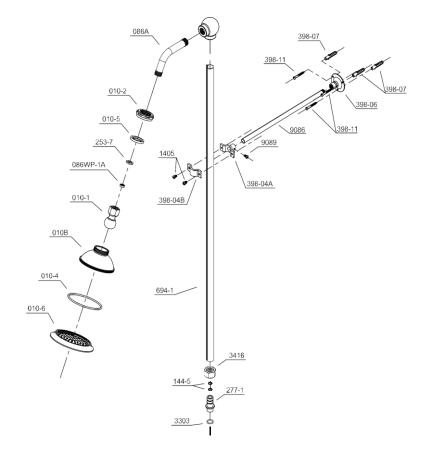

## **PARTS REPLACEMENT**

## **PARTS REPLACEMENT**

| BILL OF MATERIAL |          |               |          |     |
|------------------|----------|---------------|----------|-----|
| ITEM             | PT/ASSY  | DESCRIPTION   | TYPE     | QTY |
|                  |          | Temp control  |          |     |
| 1                | 332-09   | leaver        | ASSEMBLY | 2   |
| 2                | 332-02   | Cartridge     | ASSEMBLY | 2   |
| 3                | 332-03   | Spares        | ASSEMBLY | 2   |
| 4                | 144-3    | Shower head   | ASSEMBLY | 1   |
| 5                | 086WP-1A | Brass Ferule  | ASSEMBLY | 1   |
| 6                | 144-9    | shower arm    | ASSEMBLY | 1   |
| 7                | 0166-3   | Wall Flange   | ASSEMBLY | 2   |
| 8                | 6771A    | Comp nut      | ASSEMBLY | 2   |
| 9                | 3418-1   | Brass Ferule  | ASSEMBLY | 2   |
| 10               | 331-13   | Inlet Bushing | ASSEMBLY | 2   |
| 11               | 331-15   | D-Elbow       | ASSEMBLY | 2   |
|                  |          | Thermostatic  |          |     |
| 12               | 331-09   | Cartridge     | ASSEMBLY | 2   |
| 13               | 331-07   | Handle        | ASSEMBLY | 4   |
| 14               | 331-04   | Screw         | ASSEMBLY | 1   |