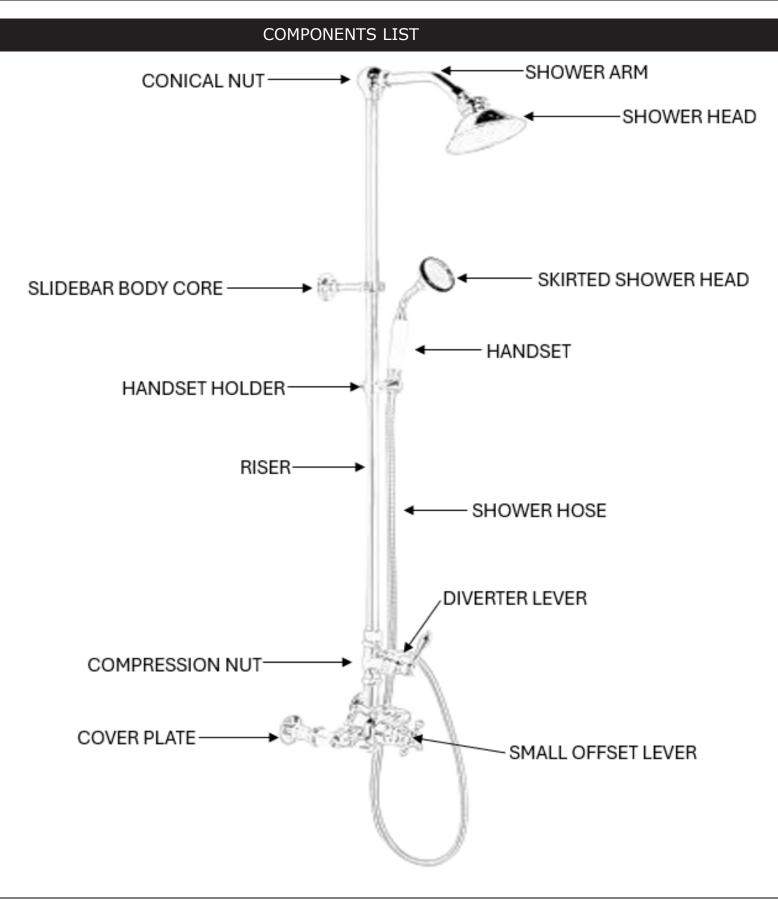

## **PARTS REPLACEMENT**

## **PARTS REPLACEMENT**

| BILL OF MATERIAL |          |               |          |     |
|------------------|----------|---------------|----------|-----|
| ITEM             | PT/ASSY  | DESCRIPTION   | TYPE     | QTY |
|                  |          | Temp control  |          |     |
| 1                | 332-09   | leaver        | ASSEMBLY | 2   |
| 2                | 332-02   | Cartridge     | ASSEMBLY | 2   |
| 3                | 332-03   | Spares        | ASSEMBLY | 2   |
| 4                | 144-3    | Shower head   | ASSEMBLY | 1   |
| 5                | 086WP-1A | Brass Ferule  | ASSEMBLY | 1   |
| 6                | 144-9    | shower arm    | ASSEMBLY | 1   |
| 7                | 0166-3   | Wall Flange   | ASSEMBLY | 2   |
| 8                | 6771A    | Comp nut      | ASSEMBLY | 2   |
| 9                | 3418-1   | Brass Ferule  | ASSEMBLY | 2   |
| 10               | 331-13   | Inlet Bushing | ASSEMBLY | 2   |
| 11               | 331-15   | D-Elbow       | ASSEMBLY | 2   |
|                  |          | Thermostatic  |          |     |
| 12               | 331-09   | Cartridge     | ASSEMBLY | 2   |
| 13               | 331-07   | Handle        | ASSEMBLY | 4   |
| 14               | 331-04   | Screw         | ASSEMBLY | 1   |