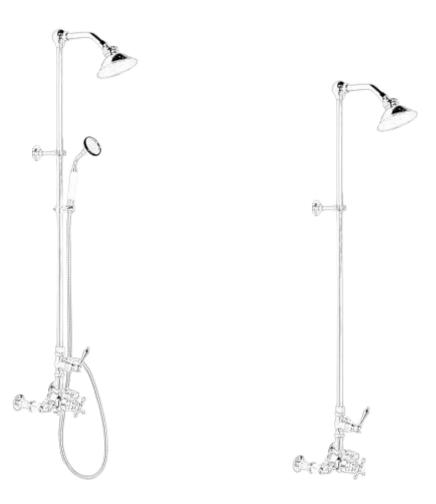

## **PARTS REPLACEMENT**

# Exposed Shower Set with Handheld Shower, 7" Centers



### **GUARANTEE & AFTERCARE**

When installing or using tools, take care to avoid damaging the finish or fitting. Clean regularly with a soft damp cloth only to maintain appearance; avoid abrasive cleaners or detergents as they may cause surface damage. The company guarantees against faulty materials or manufacturing, excluding serviceable parts, if installed, cared for, and used according to our instructions.

#### WATER SUPPLY REGULATIONS

This product has been manufactured to comply with the relevant standards and conform to Water Supply Regulations.









## **PARTS REPLACEMENT**



| BILL OF MATERIAL |          |               |          |     |
|------------------|----------|---------------|----------|-----|
| ITEM             | PT/ASSY  | DESCRIPTION   | TYPE     | QTY |
|