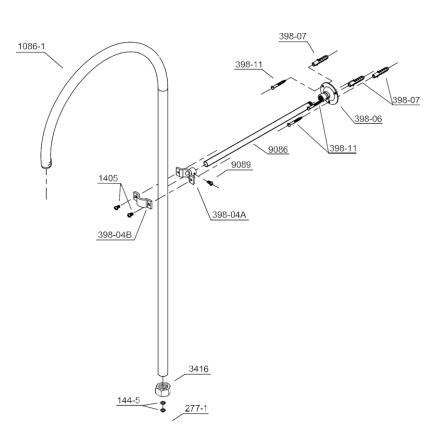

### **COMPONENTS LIST**

## **PARTS REPLACEMENT**

| BILL OF MATERIAL |          |               |          |      |
|------------------|----------|---------------|----------|------|
| ITEM             | PT/ASSY  | DESCRIPTION   | TYPE     | QTY  |
|                  |          | Temp control  |          |      |
| 1                | 332-09   | leaver        | ASSEMBLY | 2    |
| 2                | 332-02   | Cartridge     | ASSEMBLY | 2    |
| 3                | 144-4    | Shower head   | ASSEMBLY | 1    |
| 4                | 332-02   | Spares        | ASSEMBLY | 2sss |
| 5                | 086WP-1A | Brass Ferule  | ASSEMBLY | 1    |
| 6                | 144-9    | shower arm    | ASSEMBLY | 1    |
| 7                | 0166-3   | Wall Flange   | ASSEMBLY | 2    |
| 8                | 6771A    | Comp nut      | ASSEMBLY | 2    |
| 9                | 3418-1   | Brass Ferule  | ASSEMBLY | 2    |
| 10               | 331-13   | Inlet Bushing | ASSEMBLY | 2    |
| 11               | 331-15   | D-Elbow       | ASSEMBLY | 2    |
|                  |          | Thermostatic  |          |      |
| 12               | 331-09   | Cartridge     | ASSEMBLY | 2    |
| 13               | 331-07   | Handle        | ASSEMBLY | 4    |
| 14               | 331-04   | Screw         | ASSEMBLY | 1    |