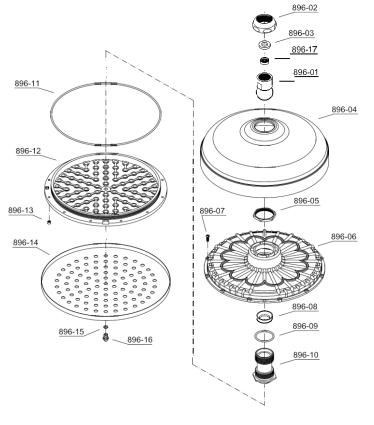

### **COMPONENTS LIST**

## **PARTS REPLACEMENT**

| BILL OF MATERIAL |          |               |          |      |
|------------------|----------|---------------|----------|------|
| ITEM             | PT/ASSY  | DESCRIPTION   | TYPE     | QTY  |
|                  |          | Temp control  |          |      |
| 1                | 332-09   | leaver        | ASSEMBLY | 2    |
| 2                | 332-02   | Cartridge     | ASSEMBLY | 2    |
| 3                | 144-4    | Shower head   | ASSEMBLY | 1    |
| 4                | 332-02   | Spares        | ASSEMBLY | 2sss |
| 5                | 086WP-1A | Brass Ferule  | ASSEMBLY | 1    |
| 6                | 144-9    | shower arm    | ASSEMBLY | 1    |
| 7                | 0166-3   | Wall Flange   | ASSEMBLY | 2    |
| 8                | 6771A    | Comp nut      | ASSEMBLY | 2    |
| 9                | 3418-1   | Brass Ferule  | ASSEMBLY | 2    |
| 10               | 331-13   | Inlet Bushing | ASSEMBLY | 2    |
| 11               | 331-15   | D-Elbow       | ASSEMBLY | 2    |
|                  |          | Thermostatic  |          |      |
| 12               | 331-09   | Cartridge     | ASSEMBLY | 2    |
| 13               | 331-07   | Handle        | ASSEMBLY | 4    |
| 14               | 331-04   | Screw         | ASSEMBLY | 1    |