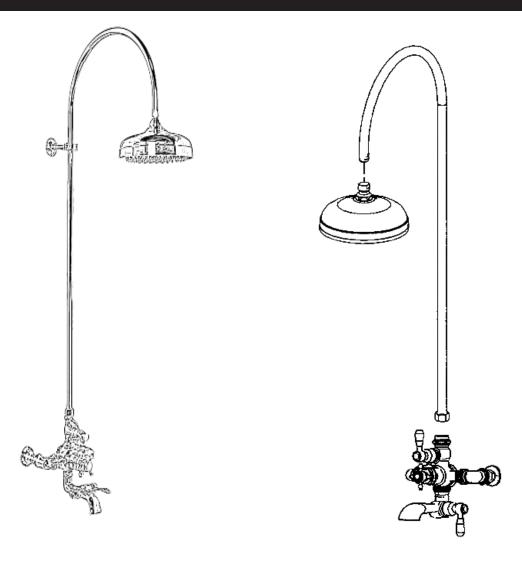

# **Exposed Shower Set and Tub Filler with 7" Centers**

### **COMPONENTS LIST**