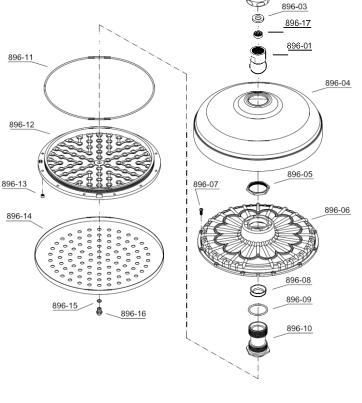

control  |          |     |
| 1                | 332-09  | leaver        | ASSEMBLY | 2   |
| 2                | 332-02  | Cartridge     | ASSEMBLY | 2   |
| 3                | 332-03  | Spares        | ASSEMBLY | 2   |
| 4                | 0166-3  | Wall Flange   | ASSEMBLY | 2   |
| 5                | 6771A   | Comp nut      | ASSEMBLY | 2   |
| 6                | 3418-1  | Brass Ferule  | ASSEMBLY | 2   |
| 7                | 331-13  | Inlet Bushing | ASSEMBLY | 2   |
| 8                | 331-15  | D-Elbow       | ASSEMBLY | 2   |
|                  |         | Thermostatic  |          |     |
| 9                | 331-09  | Cartridge     | ASSEMBLY | 2   |
| 10               | 331-07  | Handle        | ASSEMBLY | 4   |
| 11               | 331-04  | Screw         | ASSEMBLY | 1   |





896-02