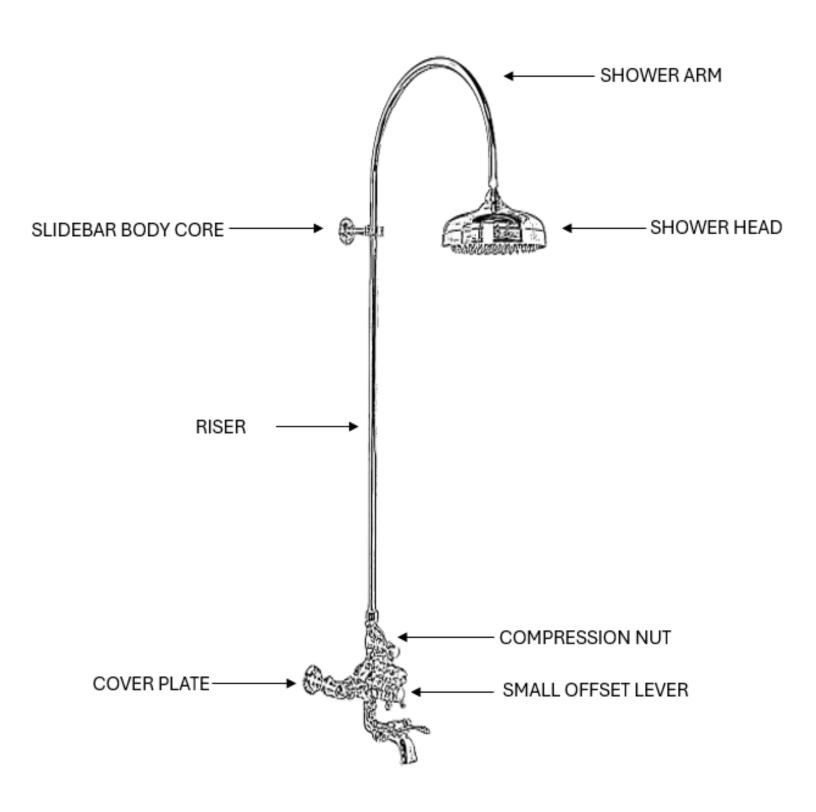

# **Exposed Shower Set and Tub Filler with 7" Centers**

### **COMPONENTS LIST**