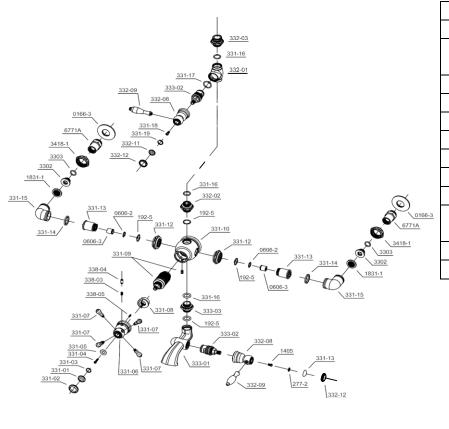

### **COMPONENTS LIST**

## **PARTS REPLACEMENT**

| BILL OF MATERIAL |         |               |          |     |
|------------------|---------|---------------|----------|-----|
| ITEM             | PT/ASSY | DESCRIPTION   | TYPE     | QTY |
|                  |         | Temp control  |          |     |
| 1                | 332-09  | leaver        | ASSEMBLY | 2   |
| 2                | 332-02  | Cartridge     | ASSEMBLY | 2   |
| 3                | 332-03  | Spares        | ASSEMBLY | 2   |
| 4                | 0166-3  | Wall Flange   | ASSEMBLY | 2   |
| 5                | 6771A   | Comp nut      | ASSEMBLY | 2   |
| 6                | 3418-1  | Brass Ferule  | ASSEMBLY | 2   |
| 7                | 331-13  | Inlet Bushing | ASSEMBLY | 2   |
| 8                | 331-15  | D-Elbow       | ASSEMBLY | 2   |
|                  |         | Thermostatic  |          |     |
| 9                | 331-09  | Cartridge     | ASSEMBLY | 2   |
| 10               | 331-07  | Handle        | ASSEMBLY | 4   |
| 11               | 331-04  | Screw         | ASSEMBLY | 1   |