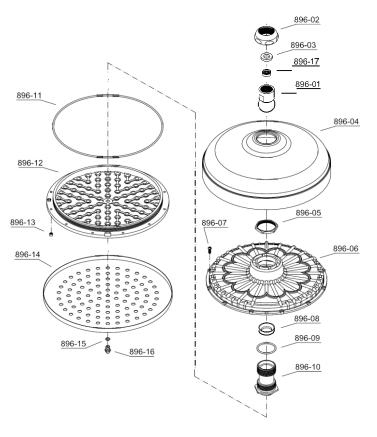

### **COMPONENTS LIST**

## **PARTS REPLACEMENT**

| BILL OF MATERIAL |          |               |          |     |
|------------------|----------|---------------|----------|-----|
| ITEM             | PT/ASSY  | DESCRIPTION   | TYPE     | QTY |
|                  |          | Temp control  |          |     |
| 1                | 332-09   | leaver        | ASSEMBLY | 2   |
| 2                | 332-02   | Cartridge     | ASSEMBLY | 2   |
| 3                | 144-4    | Shower head   | ASSEMBLY | 1   |
| 4                | 144-3    | Shower head   | ASSEMBLY | 1   |
| 5                | 086WP-1A | Brass Ferule  | ASSEMBLY | 1   |
| 6                | 144-9    | Shower arm    | ASSEMBLY | 1   |
| 7                | 0166-3   | Wall Flange   | ASSEMBLY | 2   |
| 8                | 6771A    | Comp nut      | ASSEMBLY | 2   |
| 9                | 3418-1   | Brass Ferule  | ASSEMBLY | 2   |
| 10               | 331-13   | Inlet Bushing | ASSEMBLY | 2   |
| 11               | 331-15   | D-Elbow       | ASSEMBLY | 2   |
|                  |          | Thermostatic  |          |     |
| 12               | 331-09   | Cartridge     | ASSEMBLY | 2   |
| 13               | 331-07   | Handle        | ASSEMBLY | 4   |
| 14               | 331-04   | Screw         | ASSEMBLY | 1   |