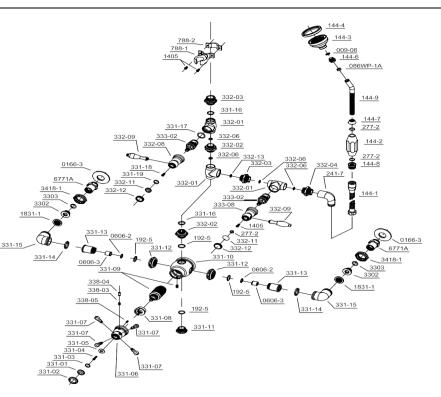

## **PARTS REPLACEMENT**

| BILL OF MATERIAL |          |               |          |     |
|------------------|----------|---------------|----------|-----|
| ITEM             | PT/ASSY  | DESCRIPTION   | TYPE     | QTY |
|                  |          | Temp control  |          |     |
| 1                | 332-09   | leaver        | ASSEMBLY | 2   |
| 2                | 332-02   | Cartridge     | ASSEMBLY | 2   |
| 3                | 144-4    | Shower head   | ASSEMBLY | 1   |
| 4                | 144-3    | Shower head   | ASSEMBLY | 1   |
| 5                | 086WP-1A | Brass Ferule  | ASSEMBLY | 1   |
| 6                | 144-9    | Shower arm    | ASSEMBLY | 1   |
| 7                | 0166-3   | Wall Flange   | ASSEMBLY | 2   |
| 8                | 6771A    | Comp nut      | ASSEMBLY | 2   |
| 9                | 3418-1   | Brass Ferule  | ASSEMBLY | 2   |
| 10               | 331-13   | Inlet Bushing | ASSEMBLY | 2   |
| 11               | 331-15   | D-Elbow       | ASSEMBLY | 2   |
|                  |          | Thermostatic  |          |     |
| 12               | 331-09   | Cartridge     | ASSEMBLY | 2   |
| 13               | 331-07   | Handle        | ASSEMBLY | 4   |
| 14               | 331-04   | Screw         | ASSEMBLY | 1   |