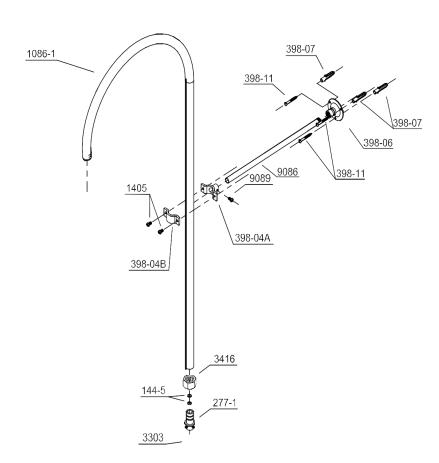

### **COMPONENTS LIST**

## **PARTS REPLACEMENT**

| BILL OF MATERIAL |          |               |          |     |
|------------------|----------|---------------|----------|-----|
| ITEM             | PT/ASSY  | DESCRIPTION   | TYPE     | QTY |
|                  |          | Temp control  |          |     |
| 1                | 332-09   | leaver        | ASSEMBLY | 2   |
| 2                | 332-02   | Cartridge     | ASSEMBLY | 2   |
| 3                | 144-4    | Shower head   | ASSEMBLY | 1   |
| 4                | 144-3    | Shower head   | ASSEMBLY | 1   |
| 5                | 086WP-1A | Brass Ferule  | ASSEMBLY | 1   |
| 6                | 144-9    | Shower arm    | ASSEMBLY | 1   |
| 7                | 0166-3   | Wall Flange   | ASSEMBLY | 2   |
| 8                | 6771A    | Comp nut      | ASSEMBLY | 2   |
| 9                | 3418-1   | Brass Ferule  | ASSEMBLY | 2   |
| 10               | 331-13   | Inlet Bushing | ASSEMBLY | 2   |
| 11               | 331-15   | D-Elbow       | ASSEMBLY | 2   |
|                  |          | Thermostatic  |          |     |
| 12               | 331-09   | Cartridge     | ASSEMBLY | 2   |
| 13               | 331-07   | Handle        | ASSEMBLY | 4   |
| 14               | 331-04   | Screw         | ASSEMBLY | 1   |