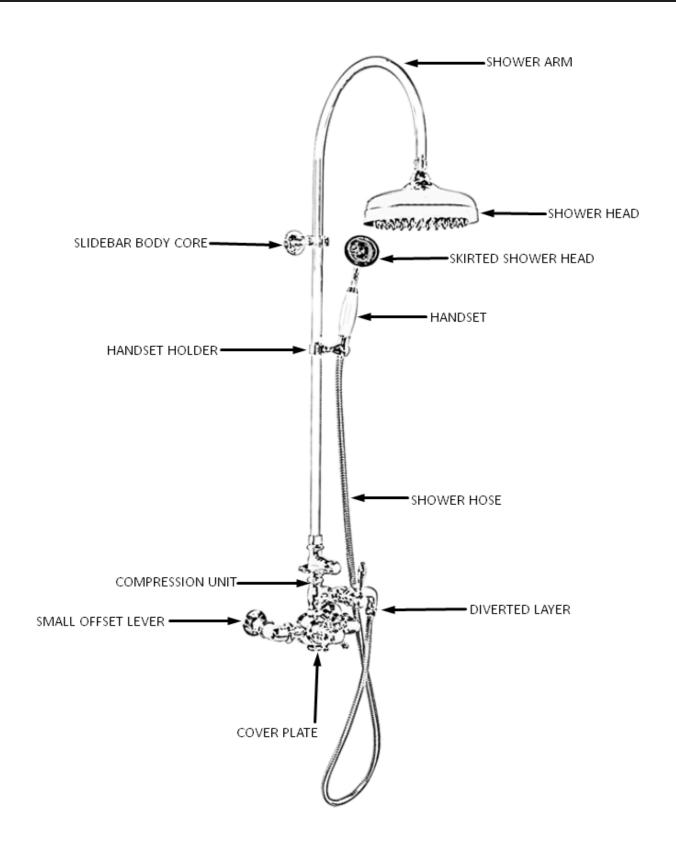

# **EXPOSED SHOWER SET W/ GOOSENECK RAISER**





#### **GUARANTEE & AFTERCARE**

When installing or using tools, take care to avoid damaging the finish or fitting. Clean regularly with a soft damp cloth only to Maintain appearance; avoid abrasive cleaners or detergents as they may cause surface damage. The company guarantees against faulty materials or manufacturing, excluding serviceable parts, if installed, cared for, and used according to our instructions.

#### WATER SUPPLY REGULATIONS

This product has been manufactured to comply with the relevant standards and conform to Water Supply Regulations.



### **COMPONENTS LIST**





## **PARTS REPLACEMENT**



| BILL OF MATERIAL |          |               |          |     |
|------------------|----------|---------------|----------|-----|
| ITEM             | PT/ASSY  | DESCRIPTION   | TYPE     | QTY |
|                  |          | Temp control  |          |     |
| 1                | 332-09   | leaver        | ASSEMBLY | 2   |
| 2                | 332-02   | Cartridge     | ASSEMBLY | 2   |
| 3                | 144-4    | Shower head   | ASSEMBLY | 1   |
| 4                | 144-3    | Shower head   | ASSEMBLY | 1   |
| 5                | 086WP-1A | Brass Ferule  | ASSEMBLY | 1   |
| 6                | 144-9    | Shower arm    | ASSEMBLY | 1   |
| 7                | 0166-3   | Wall Flange   | ASSEMBLY | 2   |
| 8                | 6771A    | Comp nut      | ASSEM