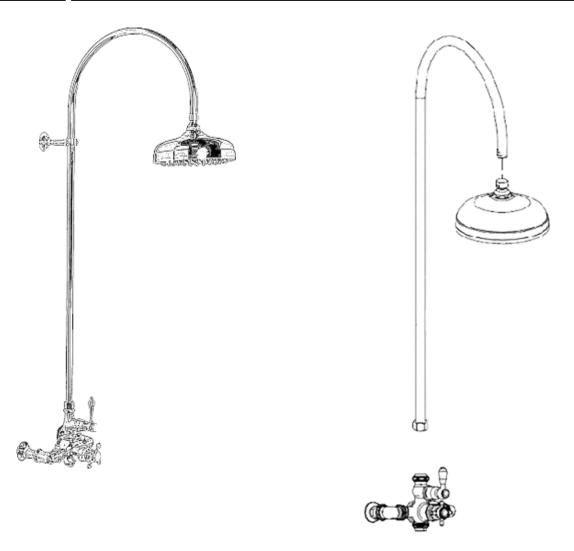

# **Exposed Shower Set with 7" Centers**



### **GUARANTEE & AFTERCARE**

When installing or using tools, take care to avoid damaging the finish or fitting. Clean regularly with a soft damp cloth only to maintain appearance; avoid abrasive cleaners or detergents as they may cause surface damage. The company guarantees against faulty materials or manufacturing, excluding serviceable parts, if installed, cared for, and used according to our instructions.

#### WATER SUPPLY REGULATIONS

This product has been manufactured to comply with the relevant standards and conform to Water Supply Regulations.



## **COMPONENTS LIST**





# **PARTS REPLACEMENT**



| BILL OF MATERIAL |         |               |          |     |
|------------------|---------|---------------|----------|-----|
| ITEM             | PT/ASSY | DESCRIPTION   | TYPE