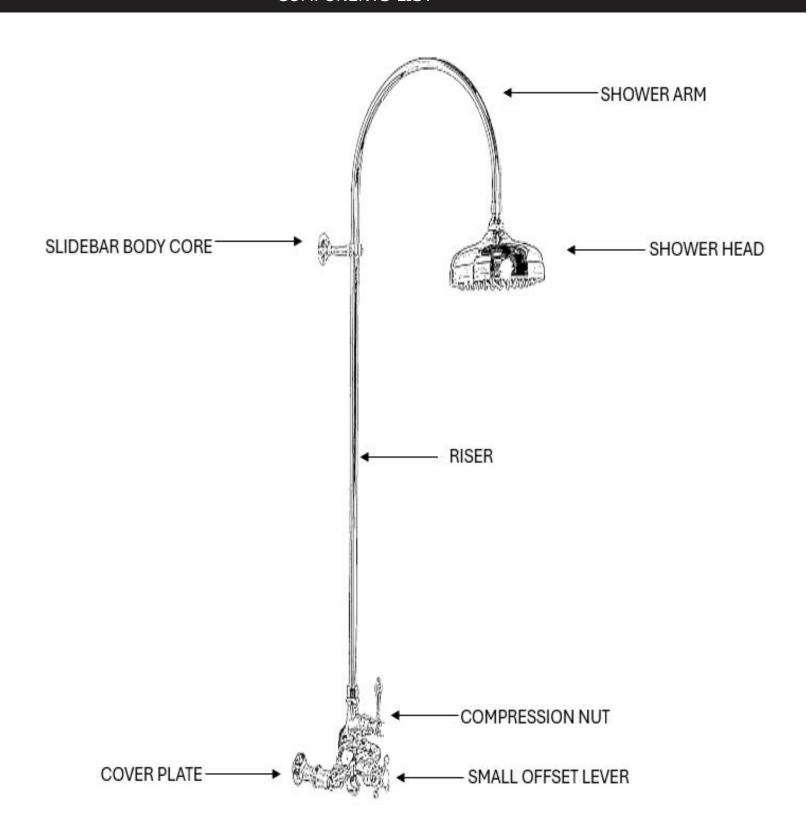

# **Exposed Shower Set with 7" Centers**



### **GUARANTEE & AFTERCARE**

When installing or using tools, take care to avoid damaging the finish or fitting. Clean regularly with a soft damp cloth only to maintain appearance; avoid abrasive cleaners or detergents as they may cause surface damage. The company guarantees against faulty materials or manufacturing, excluding serviceable parts, if installed, cared for, and used according to our instructions.

#### WATER SUPPLY REGULATIONS

This product has been manufactured to comply with the relevant standards and conform to Water Supply Regulations.



## **COMPONENTS LIST**





# **PARTS REPLACEMENT**



| BILL OF MATERIAL |         |               |          |     |
|------------------|---------|---------------|----------|-----|
| ITEM             | PT/ASSY | DESCRIPTION   | TYPE     | QTY |
|                  |         | Temp control  |          |     |
| 1                | 332-09  | leaver        | ASSEMBLY | 2   |
| 2                | 332-02  | Cartridge     | ASSEMBLY | 2   |
| 3                | 332-03  | Spares        | ASSEMBLY | 2   |
| 4                | 0166-3  | Wall Flange   | ASSEMBLY | 2   |
| 5                | 6771A   | Comp nut      | ASSEMBLY | 2   |
| 6                | 3418-1  | Brass Ferule  | ASSEMBLY | 2   |
| 7                | 331-13  | Inlet Bushing | ASSEMBLY | 2   |
| 8                | 331-15  | D-Elbow       | ASSEMBLY | 2   |
|