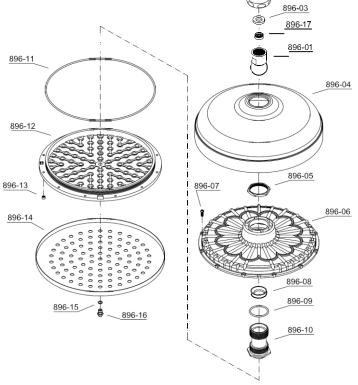

control  |          |     |
| 1                | 332-09  | leaver        | ASSEMBLY | 2   |
| 2                | 332-02  | Cartridge     | ASSEMBLY | 2   |
| 3                | 332-03  | Spares        | ASSEMBLY | 2   |
| 4                | 0166-3  | Wall Flange   | ASSEMBLY | 2   |
| 5                | 6771A   | Comp nut      | ASSEMBLY | 2   |
| 6                | 3418-1  | Brass Ferule  | ASSEMBLY | 2   |
| 7                | 331-13  | Inlet Bushing | ASSEMBLY | 2   |
| 8                | 331-15  | D-Elbow       | ASSEMBLY | 2   |
|                  |         | Thermostatic  |          |     |
| 9                | 331-09  | Cartridge     | ASSEMBLY | 2   |
| 10               | 331-07  | Handle        | ASSEMBLY | 4   |
| 11               | 331-04  | Screw         | ASSEMBLY | 1   |





896-02