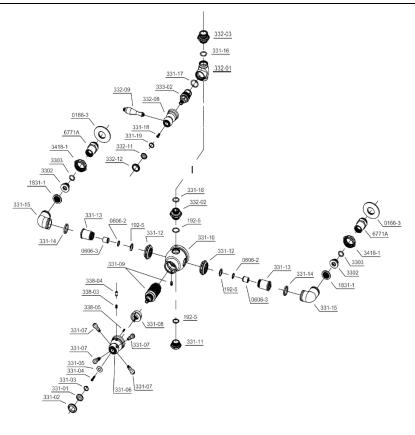

# **PARTS REPLACEMENT**

| BILL OF MATERIAL |         |               |          |     |
|------------------|---------|---------------|----------|-----|
| ITEM             | PT/ASSY | DESCRIPTION   | TYPE     | QTY |
|                  |         | Temp control  |          |     |
| 1                | 332-09  | leaver        | ASSEMBLY | 2   |
| 2                | 332-02  | Cartridge     | ASSEMBLY | 2   |
| 3                | 332-03  | Spares        | ASSEMBLY | 2   |
| 4                | 0166-3  | Wall Flange   | ASSEMBLY | 2   |
| 5                | 6771A   | Comp nut      | ASSEMBLY | 2   |
| 6                | 3418-1  | Brass Ferule  | ASSEMBLY | 2   |
| 7                | 331-13  | Inlet Bushing | ASSEMBLY | 2   |
| 8                | 331-15  | D-Elbow       | ASSEMBLY | 2   |
|                  |         | Thermostatic  |          |     |
| 9                | 331-09  | Cartridge     | ASSEMBLY | 2   |
| 10               | 331-07  | Handle        | ASSEMBLY | 4   |
| 11               | 331-04  | Screw         | ASSEMBLY | 1   |