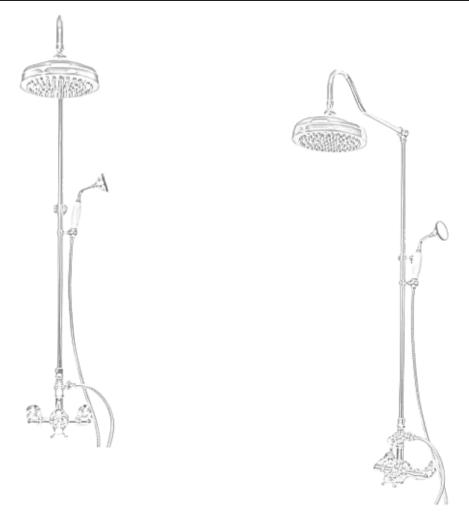

## **PARTS REPLACEMENT**

# Exposed Shower Set with Handheld Shower, 7" Centers



## GUARANTEE & AFTERCARE

When installing or using tools, take care to avoid damaging the finish or fitting. Clean regularly with a soft damp cloth only to maintain appearance; avoid abrasive cleaners or detergents as they may cause surface damage. The company guarantees against faulty materials or manufacturing, excluding serviceable parts, if installed, cared for, and used according to our instructions.

#### WATER SUPPLY REGULATIONS

This product has been manufactured to comply with the relevant standards and conform to Water Supply Regulations.



# PARTS REPLACEMENT

### COMPONENTS LIST





# **PARTS REPLACEMENT**



| BILL OF MATERIAL |          |               |          |     |
|------------------|----------|---------------|----------|-----|
| ITEM             | PT/ASSY  | DESCR