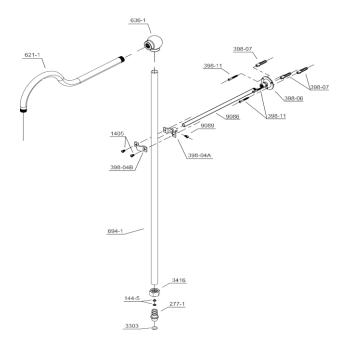

# PARTS REPLACEMENT

### COMPONENTS LIST

# **PARTS REPLACEMENT**

| BILL OF MATERIAL |          |               |          |     |
|------------------|----------|---------------|----------|-----|
| ITEM             | PT/ASSY  | DESCRIPTION   | TYPE     | QTY |
|                  |          | Temp control  |          |     |
| 1                | 332-09   | leaver        | ASSEMBLY | 2   |
| 2                | 332-02   | Cartridge     | ASSEMBLY | 2   |
| 3                | 332-03   | Spares        | ASSEMBLY | 2   |
| 4                | 144-3    | Shower head   | ASSEMBLY | 1   |
| 5                | 086WP-1A | Brass Ferule  | ASSEMBLY | 1   |
| 6                | 144-9    | shower arm    | ASSEMBLY | 1   |
| 7                | 0166-3   | Wall Flange   | ASSEMBLY | 2   |
| 8                | 6771A    | Comp nut      | ASSEMBLY | 2   |
| 9                | 3418-1   | Brass Ferule  | ASSEMBLY | 2   |
| 10               | 331-13   | Inlet Bushing | ASSEMBLY | 2   |
| 11               | 331-15   | D-Elbow       | ASSEMBLY | 2   |
|                  |          | Thermostatic  |          |     |
| 12               | 331-09   | Cartridge     | ASSEMBLY | 2   |
| 13               | 331-07   | Handle        | ASSEMBLY | 4   |
| 14               | 331-04   | Screw         | ASSEMBLY | 1   |