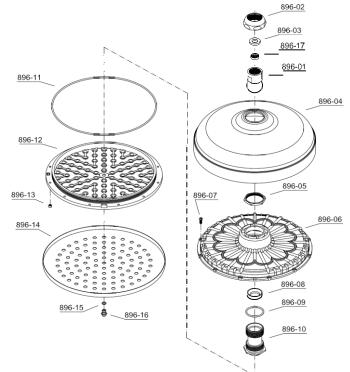

# PARTS REPLACEMENT

### COMPONENTS LIST

# **PARTS REPLACEMENT**

| BILL OF MATERIAL |          |               |          |     |
|------------------|----------|---------------|----------|-----|
| ITEM             | PT/ASSY  | DESCRIPTION   | TYPE     | QTY |
|                  |          | Temp control  |          |     |
| 1                | 332-09   | leaver        | ASSEMBLY | 2   |
| 2                | 332-02   | Cartridge     | ASSEMBLY | 2   |
| 3                | 332-03   | Spares        | ASSEMBLY | 2   |
| 4                | 144-3    | Shower head   | ASSEMBLY | 1   |
| 5                | 086WP-1A | Brass Ferule  | ASSEMBLY | 1   |
| 6                | 144-9    | shower arm    | ASSEMBLY | 1   |
| 7                | 0166-3   | Wall Flange   | ASSEMBLY | 2   |
| 8                | 6771A    | Comp nut      | ASSEMBLY | 2   |
| 9                | 3418-1   | Brass Ferule  | ASSEMBLY | 2   |
| 10               | 331-13   | Inlet Bushing | ASSEMBLY | 2   |
| 11               | 331-15   | D-Elbow       | ASSEMBLY | 2   |
|                  |          | Thermostatic  |          |     |
| 12               | 331-09   | Cartridge     | ASSEMBLY | 2   |
| 13               | 331-07   | Handle        | ASSEMBLY | 4   |
| 14               | 331-04   | Screw         | ASSEMBLY | 1   |