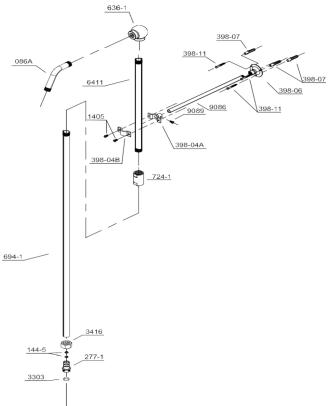

### **COMPONENTS LIST**

## **PARTS REPLACEMENT**

| BILL OF MATERIAL |          |               |          |     |
|------------------|----------|---------------|----------|-----|
| ITEM             | PT/ASSY  | DESCRIPTION   | TYPE     | QTY |
|                  |          | Temp control  |          |     |
| 1                | 332-09   | leaver        | ASSEMBLY | 2   |
| 2                | 332-02   | Cartridge     | ASSEMBLY | 2   |
| 3                | 332-03   | Spares        | ASSEMBLY | 2   |
| 4                | 144-3    | Shower head   | ASSEMBLY | 1   |
| 5                | 086WP-1A | Brass Ferule  | ASSEMBLY | 1   |
| 6                | 144-9    | shower arm    | ASSEMBLY | 1   |
| 7                | 0166-3   | Wall Flange   | ASSEMBLY | 2   |
| 8                | 6771A    | Comp nut      | ASSEMBLY | 2   |
| 9                | 3418-1   | Brass Ferule  | ASSEMBLY | 2   |
| 10               | 331-13   | Inlet Bushing | ASSEMBLY | 2   |
| 11               | 331-15   | D-Elbow       | ASSEMBLY | 2   |
|                  |          | Thermostatic  |          |     |
| 12               | 331-09   | Cartridge     | ASSEMBLY | 2   |
| 13               | 331-07   | Handle        | ASSEMBLY | 4   |
| 14               | 331-04   | Screw         | ASSEMBLY | 1   |