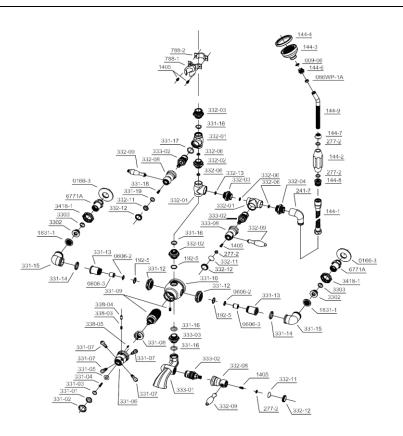

### **COMPONENTS LIST**

## **PARTS REPLACEMENT**

| BILL OF MATERIAL |          |               |          |     |
|------------------|----------|---------------|----------|-----|
| ITEM             | PT/ASSY  | DESCRIPTION   | TYPE     | QTY |
|                  |          | Temp control  |          |     |
| 1                | 332-09   | leaver        | ASSEMBLY | 2   |
| 2                | 332-02   | Cartridge     | ASSEMBLY | 2   |
| 3                | 332-03   | Spares        | ASSEMBLY | 2   |
| 4                | 144-3    | Shower head   | ASSEMBLY | 1   |
| 5                | 086WP-1A | Brass Ferule  | ASSEMBLY | 1   |
| 6                | 144-9    | shower arm    | ASSEMBLY | 1   |
| 7                | 0166-3   | Wall Flange   | ASSEMBLY | 2   |
| 8                | 6771A    | Comp nut      | ASSEMBLY | 2   |
| 9                | 3418-1   | Brass Ferule  | ASSEMBLY | 2   |
| 10               | 331-13   | Inlet Bushing | ASSEMBLY | 2   |
| 11               | 331-15   | D-Elbow       | ASSEMBLY | 2   |
|                  |          | Thermostatic  |          |     |
| 12               | 331-09   | Cartridge     | ASSEMBLY | 2   |
| 13               | 331-07   | Handle        | ASSEMBLY | 4   |
| 14               | 331-04   | Screw         | ASSEMBLY | 1   |