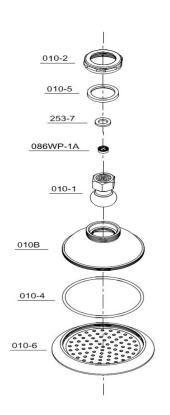

### **COMPONENTS LIST**

## **PARTS REPLACEMENT**

| BILL OF MATERIAL |          |               |          |     |
|------------------|----------|---------------|----------|-----|
| ITEM             | PT/ASSY  | DESCRIPTION   | TYPE     | QTY |
|                  |          | Temp control  |          |     |
| 1                | 332-09   | leaver        | ASSEMBLY | 2   |
| 2                | 332-02   | Cartridge     | ASSEMBLY | 2   |
| 3                | 332-03   | Spares        | ASSEMBLY | 2   |
| 4                | 144-3    | Shower head   | ASSEMBLY | 1   |
| 5                | 086WP-1A | Brass Ferule  | ASSEMBLY | 1   |
| 6                | 144-9    | shower arm    | ASSEMBLY | 1   |
| 7                | 0166-3   | Wall Flange   | ASSEMBLY | 2   |
| 8                | 6771A    | Comp nut      | ASSEMBLY | 2   |
| 9                | 3418-1   | Brass Ferule  | ASSEMBLY | 2   |
| 10               | 331-13   | Inlet Bushing | ASSEMBLY | 2   |
| 11               | 331-15   | D-Elbow       | ASSEMBLY | 2   |
|                  |          | Thermostatic  |          |     |
| 12               | 331-09   | Cartridge     | ASSEMBLY | 2   |
| 13               | 331-07   | Handle        | ASSEMBLY | 4   |
| 14               | 331-04   | Screw         | ASSEMBLY | 1   |