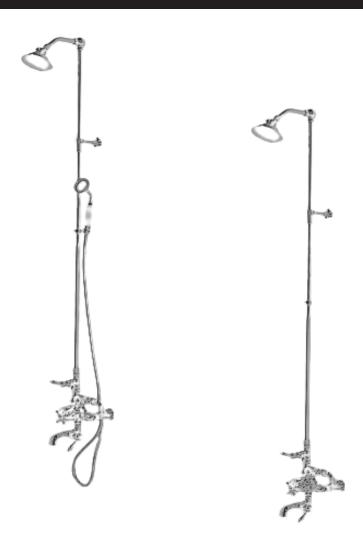

# Exposed Tub & Shower Set with Handheld Shower, 7" Centers

### **COMPONENTS LIST**