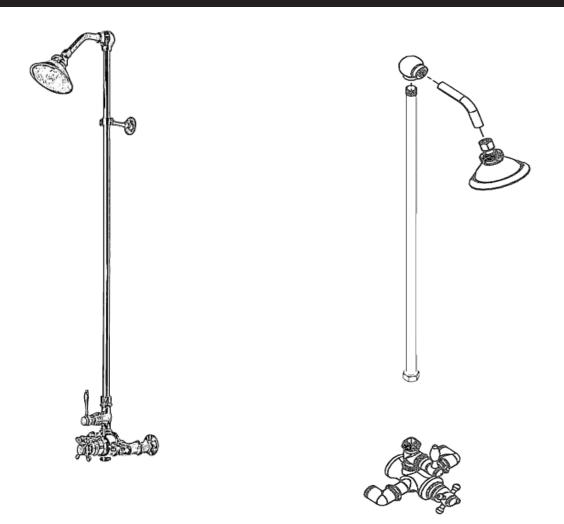

## **PARTS REPLACEMENT**

# **Exposed Shower Set with 7" Centers**



## **GUARANTEE & AFTERCARE**

When installing or using tools, take care to avoid damaging the finish or fitting. Clean regularly with a soft damp cloth only to maintain appearance; avoid abrasive cleaners or detergents as they may cause surface damage. The company guarantees against faulty materials or manufacturing, excluding serviceable parts, if installed, cared for, and used according to our instructions.

### WATER SUPPLY REGULATIONS

This product has been manufactured to comply with the relevant standards and conform to Water Supply Regulations.



#### COMPONENTS LIST







| BILL OF MATERIAL |         |               |          |     |
|------------------|---------|---------------|----------|-----|
| ITEM             | PT/ASSY | DESCRIPTION   | TYPE     | QTY |
|