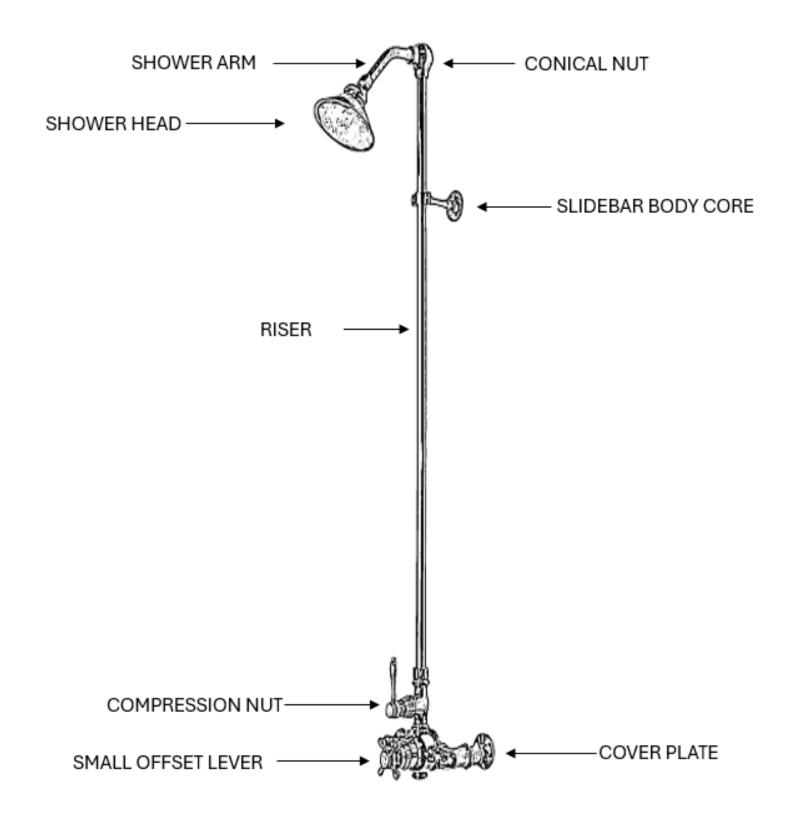

## **PARTS REPLACEMENT**

# **Exposed Shower Set with 7" Centers**



## **GUARANTEE & AFTERCARE**

When installing or using tools, take care to avoid damaging the finish or fitting. Clean regularly with a soft damp cloth only to maintain appearance; avoid abrasive cleaners or detergents as they may cause surface damage. The company guarantees against faulty materials or manufacturing, excluding serviceable parts, if installed, cared for, and used according to our instructions.

### WATER SUPPLY REGULATIONS

This product has been manufactured to comply with the relevant standards and conform to Water Supply Regulations.



#### COMPONENTS LIST







| BILL OF MATERIAL |         |               |          |     |
|------------------|---------|---------------|----------|-----|
| ITEM             | PT/ASSY | DESCRIPTION   | TYPE     | QTY |
|                  |         | Temp control  |          |     |
| 1                | 332-09  | leaver        | ASSEMBLY | 2   |
| 2                | 332-02  | Cartridge     | ASSEMBLY | 2   |
| 3                | 332-03  | Spares        | ASSEMBLY | 2   |
| 4                | 0166-3  | Wall Flange   | ASSEMBLY | 2   |
| 5                | 6771A   | Comp nut      | ASSEMBLY | 2   |
| 6                | 3418-1  | Brass Ferule  | ASSEMBLY | 2   |
| 7                | 331-13  | Inlet Bushing | ASSEMBLY | 2   |
| 8                | 331-15  | D-Elbow       | ASSEMBLY | 2   |
|                  |