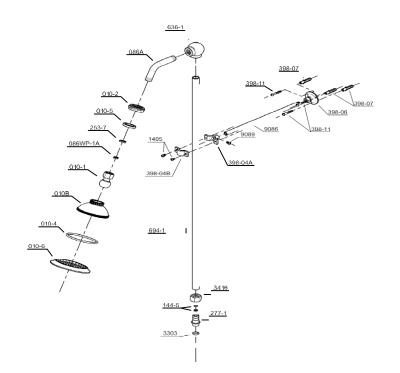

## **PARTS REPLACEMENT**

#### COMPONENTS LIST

| BILL OF MATERIAL |         |               |          |     |
|------------------|---------|---------------|----------|-----|
| ITEM             | PT/ASSY | DESCRIPTION   | TYPE     | QTY |
|                  |         | Temp control  |          |     |
| 1                | 332-09  | leaver        | ASSEMBLY | 2   |
| 2                | 332-02  | Cartridge     | ASSEMBLY | 2   |
| 3                | 332-03  | Spares        | ASSEMBLY | 2   |
| 4                | 0166-3  | Wall Flange   | ASSEMBLY | 2   |
| 5                | 6771A   | Comp nut      | ASSEMBLY | 2   |
| 6                | 3418-1  | Brass Ferule  | ASSEMBLY | 2   |
| 7                | 331-13  | Inlet Bushing | ASSEMBLY | 2   |
| 8                | 331-15  | D-Elbow       | ASSEMBLY | 2   |
|                  |         | Thermostatic  |          |     |
| 9                | 331-09  | Cartridge     | ASSEMBLY | 2   |
| 10               | 331-07  | Handle        | ASSEMBLY | 4   |
| 11               | 331-04  | Screw         | ASSEMBLY | 1   |