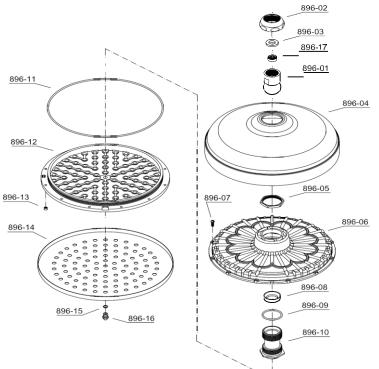

control  |          |     |
| 1                | 332-09  | leaver        | ASSEMBLY | 2   |
| 2                | 332-02  | Cartridge     | ASSEMBLY | 2   |
| 3                | 332-03  | Spares        | ASSEMBLY | 2   |
| 4                | 0166-3  | Wall Flange   | ASSEMBLY | 2   |
| 5                | 6771A   | Comp nut      | ASSEMBLY | 2   |
| 6                | 3418-1  | Brass Ferule  | ASSEMBLY | 2   |
| 7                | 331-13  | Inlet Bushing | ASSEMBLY | 2   |
| 8                | 331-15  | D-Elbow       | ASSEMBLY | 2   |
|                  |         | Thermostatic  |          |     |
| 9                | 331-09  | Cartridge     | ASSEMBLY | 2   |
| 10               | 331-07  | Handle        | ASSEMBLY | 4   |
| 11               | 331-04  | Screw         | ASSEMBLY | 1   |