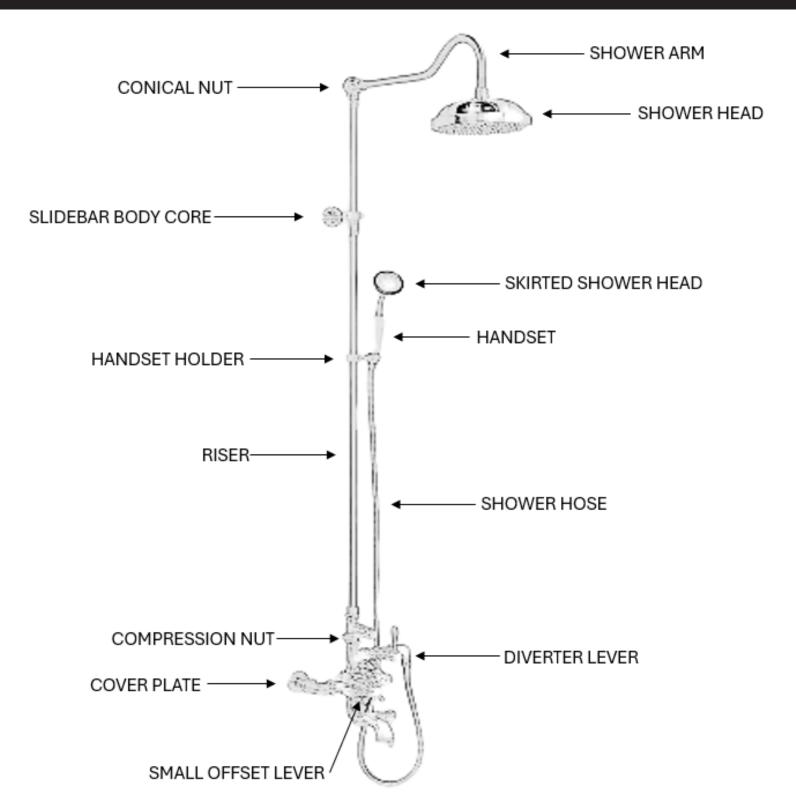

# Exposed Tub & Shower Set with Handheld Shower, 7" Centers



#### **GUARANTEE & AFTERCARE**

When installing or using tools, take care to avoid damaging the finish or fitting. Clean regularly with a soft damp cloth only to maintain appearance; avoid abrasive cleaners or detergents as they may cause surface damage. The company guarantees against faulty materials or manufacturing, excluding serviceable parts, if installed, cared for, and used according to our instructions.

#### WATER SUPPLY REGULATIONS

This product has been manufactured to comply with the relevant standards and conform to Water Supply Regulations.



### **COMPONENTS LIST**





## **PARTS REPLACEMENT**



| BILL OF MATERIAL |          |               |          |     |
|------------------|----------|---------------|----------|-----|
| ITEM             | PT/ASSY  | DESCRIPTION   | TYPE     | QTY |
|                  |          | Temp control  |          |     |
| 1                | 332-09   | leaver        | ASSEMBLY | 2   |
| 2                | 332-02   | Cartridge     | ASSEMBLY | 2   |
| 3                | 144-4    | Shower head   | ASSEMBLY | 1   |
| 4                | 332-03   | Spares        | ASSEMBLY | 2   |
| 5                | 086WP-1A | Brass Ferule  | ASSEMBLY | 1   |
| 6                | 144-9    | shower arm    | ASSEMBLY | 1   |
| 7                | 0166-3   | Wall Flange   | ASSEMBLY | 2   |
| 8                | 6771A    | Comp nut      | ASSEM