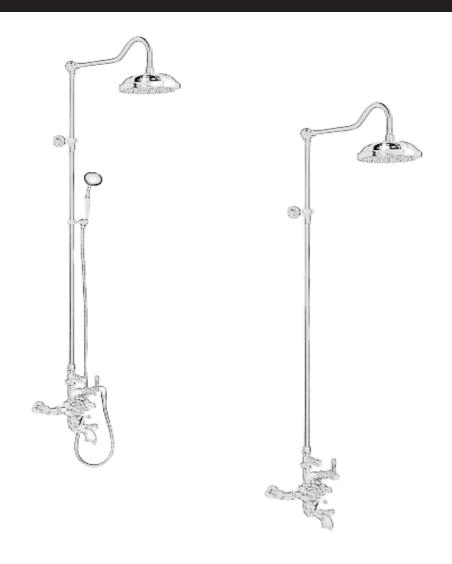

# Exposed Tub & Shower Set with Handheld Shower, 7" Centers

### **COMPONENTS LIST**