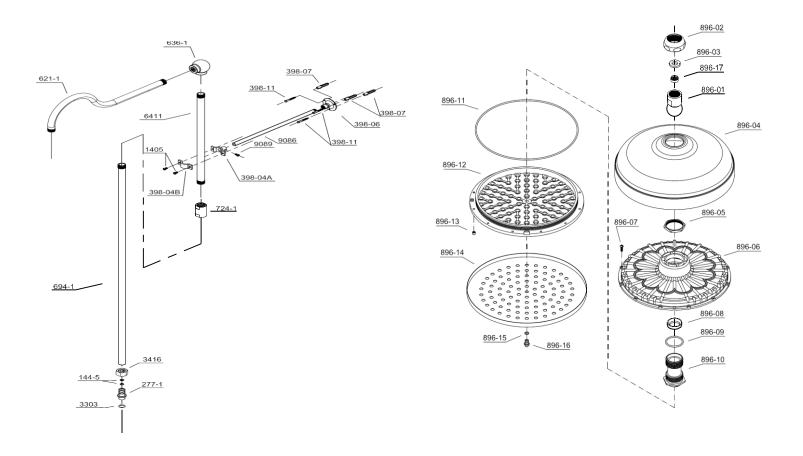

## **PARTS REPLACEMENT**

| BILL OF MATERIAL |          |               |          |     |
|------------------|----------|---------------|----------|-----|
| ITEM             | PT/ASSY  | DESCRIPTION   | TYPE     | QTY |
|                  |          | Temp control  |          |     |
| 1                | 332-09   | leaver        | ASSEMBLY | 2   |
| 2                | 332-02   | Cartridge     | ASSEMBLY | 2   |
| 3                | 144-4    | Shower head   | ASSEMBLY | 1   |
| 4                | 332-03   | Spares        | ASSEMBLY | 2   |
| 5                | 086WP-1A | Brass Ferule  | ASSEMBLY | 1   |
| 6                | 144-9    | shower arm    | ASSEMBLY | 1   |
| 7                | 0166-3   | Wall Flange   | ASSEMBLY | 2   |
| 8                | 6771A    | Comp nut      | ASSEMBLY | 2   |
| 9                | 3418-1   | Brass Ferule  | ASSEMBLY | 2   |
| 10               | 331-13   | Inlet Bushing | ASSEMBLY | 2   |
| 11               | 331-15   | D-Elbow       | ASSEMBLY | 2   |
|                  |          | Thermostatic  |          |     |
| 12               | 331-09   | Cartridge     | ASSEMBLY | 2   |
| 13               | 331-07   | Handle        | ASSEMBLY | 4   |
| 14               | 331-04   | Screw         | ASSEMBLY | 1   |