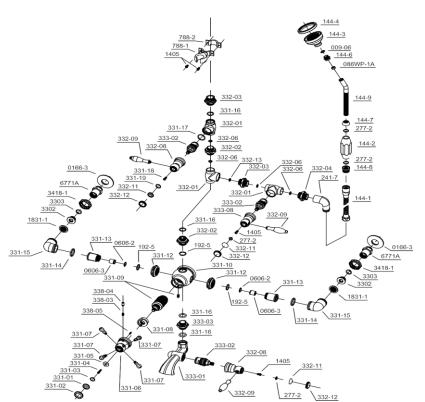

## **PARTS REPLACEMENT**

| BILL OF MATERIAL |          |               |          |     |
|------------------|----------|---------------|----------|-----|
| ITEM             | PT/ASSY  | DESCRIPTION   | TYPE     | QTY |
|                  |          | Temp control  |          |     |
| 1                | 332-09   | leaver        | ASSEMBLY | 2   |
| 2                | 332-02   | Cartridge     | ASSEMBLY | 2   |
| 3                | 144-4    | Shower head   | ASSEMBLY | 1   |
| 4                | 332-03   | Spares        | ASSEMBLY | 2   |
| 5                | 086WP-1A | Brass Ferule  | ASSEMBLY | 1   |
| 6                | 144-9    | shower arm    | ASSEMBLY | 1   |
| 7                | 0166-3   | Wall Flange   | ASSEMBLY | 2   |
| 8                | 6771A    | Comp nut      | ASSEMBLY | 2   |
| 9                | 3418-1   | Brass Ferule  | ASSEMBLY | 2   |
| 10               | 331-13   | Inlet Bushing | ASSEMBLY | 2   |
| 11               | 331-15   | D-Elbow       | ASSEMBLY | 2   |
|                  |          | Thermostatic  |          |     |
| 12               | 331-09   | Cartridge     | ASSEMBLY | 2   |
| 13               | 331-07   | Handle        | ASSEMBLY | 4   |
| 14               | 331-04   | Screw         | ASSEMBLY | 1   |