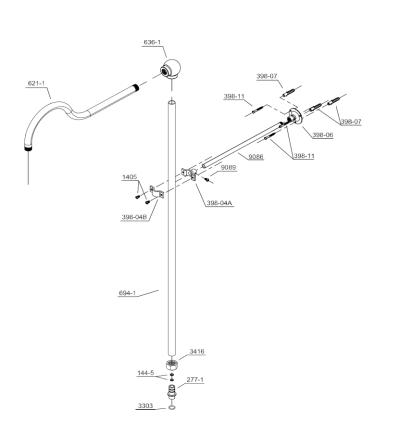

### **COMPONENTS LIST**

## **PARTS REPLACEMENT**

| BILL OF MATERIAL |          |               |          |     |
|------------------|----------|---------------|----------|-----|
| ITEM             | PT/ASSY  | DESCRIPTION   | TYPE     | QTY |
|                  |          | Temp control  |          |     |
| 1                | 332-09   | leaver        | ASSEMBLY | 2   |
| 2                | 332-02   | Cartridge     | ASSEMBLY | 2   |
| 3                | 144-4    | Shower head   | ASSEMBLY | 1   |
| 4                | 332-03   | Spares        | ASSEMBLY | 2   |
| 5                | 086WP-1A | Brass Ferule  | ASSEMBLY | 1   |
| 6                | 144-9    | shower arm    | ASSEMBLY | 1   |
| 7                | 0166-3   | Wall Flange   | ASSEMBLY | 2   |
| 8                | 6771A    | Comp nut      | ASSEMBLY | 2   |
| 9                | 3418-1   | Brass Ferule  | ASSEMBLY | 2   |
| 10               | 331-13   | Inlet Bushing | ASSEMBLY | 2   |
| 11               | 331-15   | D-Elbow       | ASSEMBLY | 2   |
|                  |          | Thermostatic  |          |     |
| 12               | 331-09   | Cartridge     | ASSEMBLY | 2   |
| 13               | 331-07   | Handle        | ASSEMBLY | 4   |
| 14               | 331-04   | Screw         | ASSEMBLY | 1   |