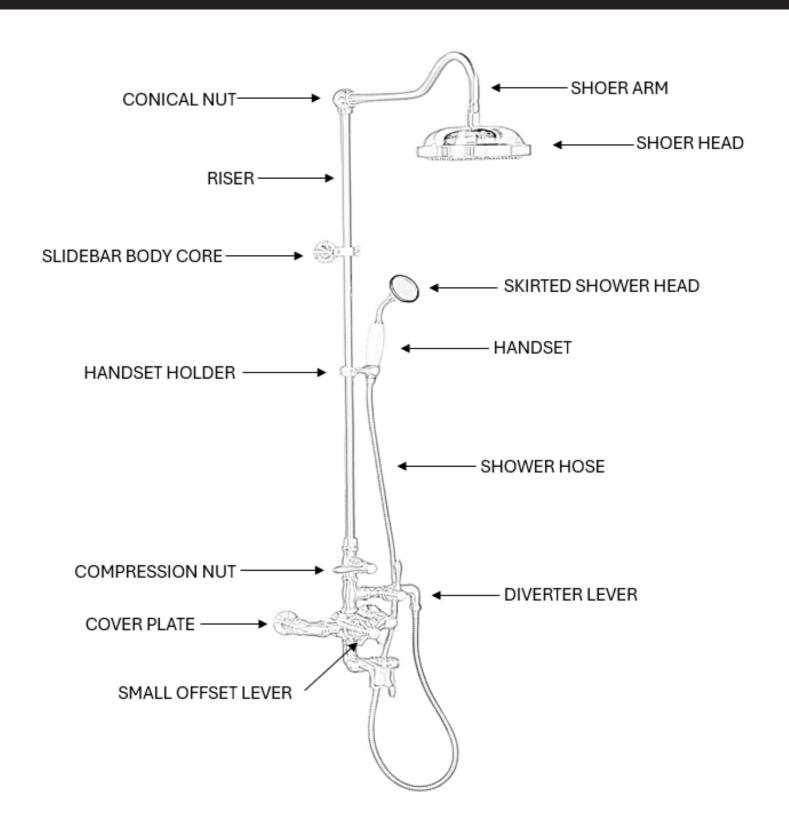

# **Exposed Tub & Shower Set with Handheld Shower, 7" Centers**

### **COMPONENTS LIST**