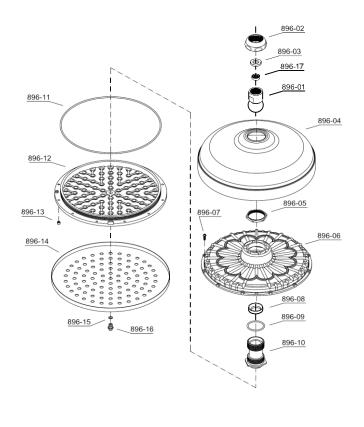

ASSEMBLY | 1   |
| 4                | 332-03   | Spares        | ASSEMBLY | 2   |
| 5                | 086WP-1A | Brass Ferule  | ASSEMBLY | 1   |
| 6                | 144-9    | shower arm    | ASSEMBLY | 1   |
| 7                | 0166-3   | Wall Flange   | ASSEMBLY | 2   |
| 8                | 6771A    | Comp nut      | ASSEMBLY | 2   |
| 9                | 3418-1   | Brass Ferule  | ASSEMBLY | 2   |
| 10               | 331-13   | Inlet Bushing | ASSEMBLY | 2   |
| 11               | 331-15   | D-Elbow       | ASSEMBLY | 2   |
|                  |          | Thermostatic  |          |     |
| 12               | 331-09   | Cartridge     | ASSEMBLY | 2   |
| 13               | 331-07   | Handle        | ASSEMBLY | 4   |
| 14               | 331-04   | Screw         | ASSEMBLY | 1   |