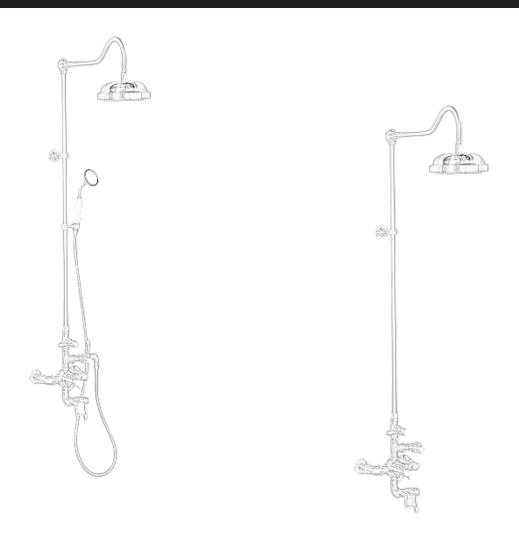

# **Exposed Tub & Shower Set with Handheld Shower, 7" Centers**

### **COMPONENTS LIST**