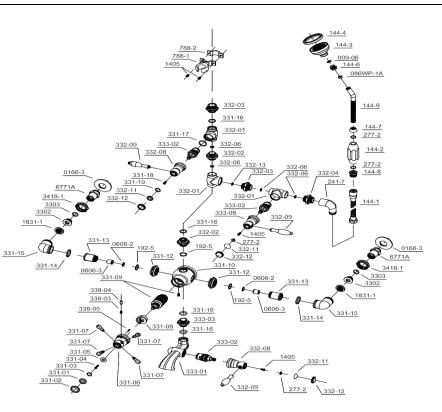

### **COMPONENTS LIST**

## **PARTS REPLACEMENT**

| BILL OF MATERIAL |          |               |          |     |
|------------------|----------|---------------|----------|-----|
| ITEM             | PT/ASSY  | DESCRIPTION   | TYPE     | QTY |
|                  |          | Temp control  |          |     |
| 1                | 332-09   | leaver        | ASSEMBLY | 2   |
| 2                | 332-02   | Cartridge     | ASSEMBLY | 2   |
| 3                | 144-4    | Shower head   | ASSEMBLY | 1   |
| 4                | 332-03   | Spares        | ASSEMBLY | 2   |
| 5                | 086WP-1A | Brass Ferule  | ASSEMBLY | 1   |
| 6                | 144-9    | shower arm    | ASSEMBLY | 1   |
| 7                | 0166-3   | Wall Flange   | ASSEMBLY | 2   |
| 8                | 6771A    | Comp nut      | ASSEMBLY | 2   |
| 9                | 3418-1   | Brass Ferule  | ASSEMBLY | 2   |
| 10               | 331-13   | Inlet Bushing | ASSEMBLY | 2   |
| 11               | 331-15   | D-Elbow       | ASSEMBLY | 2   |
|                  |          | Thermostatic  |          |     |
| 12               | 331-09   | Cartridge     | ASSEMBLY | 2   |
| 13               | 331-07   | Handle        | ASSEMBLY | 4   |
| 14               | 331-04   | Screw         | ASSEMBLY | 1   |