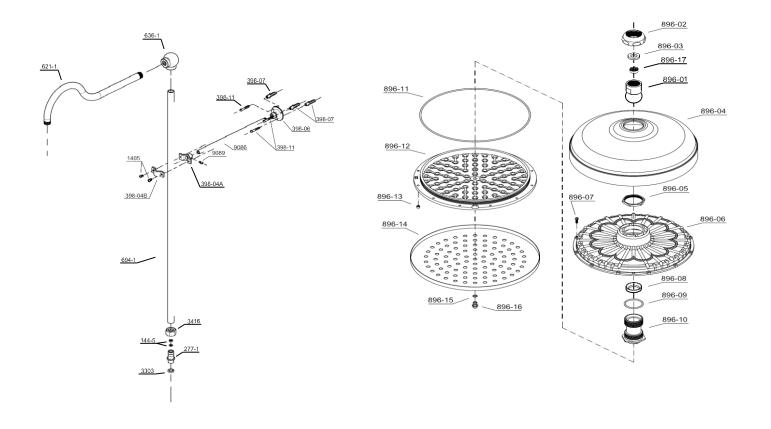

### **COMPONENTS LIST**

## **PARTS REPLACEMENT**

| BILL OF MATERIAL |         |               |          |     |
|------------------|---------|---------------|----------|-----|
| ITEM             | PT/ASSY | DESCRIPTION   | TYPE     | QTY |
|                  |         | Temp control  |          |     |
| 1                | 332-09  | leaver        | ASSEMBLY | 2   |
| 2                | 332-02  | Cartridge     | ASSEMBLY | 2   |
| 3                | 0166-3  | Wall Flange   | ASSEMBLY | 2   |
| 4                | 6771A   | Comp nut      | ASSEMBLY | 2   |
| 5                | 3418-1  | Brass Ferule  | ASSEMBLY | 2   |
| 6                | 331-13  | Inlet Bushing | ASSEMBLY | 2   |
| 7                | 331-15  | D-Elbow       | ASSEMBLY | 2   |
| 8                | 332-03  | Spares        | ASSEMBLY | 2   |
| 9                | 331-07  | Handle        | ASSEMBLY | 4   |
| 10               | 331-04  | Screw         | ASSEMBLY | 1   |