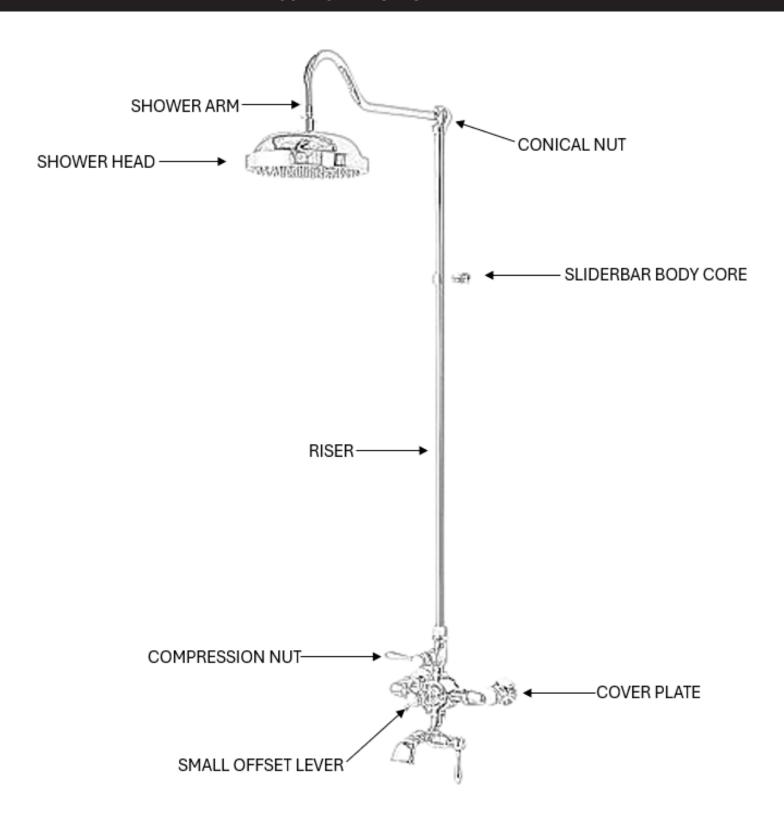

# **Exposed Shower Set and Tub Filler with 7" Centers**



#### **GUARANTEE & AFTERCARE**

When installing or using tools, take care to avoid damaging the finish or fitting. Clean regularly with a soft damp cloth only to maintain appearance; avoid abrasive cleaners or detergents as they may cause surface damage. The company guarantees against faulty materials or manufacturing, excluding serviceable parts, if installed, cared for, and used according to our instructions.

#### WATER SUPPLY REGULATIONS

This product has been manufactured to comply with the relevant standards and conform to Water Supply Regulations.



### **COMPONENTS LIST**





## **PARTS REPLACEMENT**



| BILL OF MATERIAL |         |               |          |     |
|------------------|---------|---------------|----------|-----|
| ITEM             | PT/ASSY | DESCRIPTION   | TYPE     | QTY |
|                  |         | Temp control  |          |     |
| 1                | 332-09  | leaver        | ASSEMBLY | 2   |
| 2                | 332-02  | Cartridge     | ASSEMBLY | 2   |
| 3                | 0166-3  | Wall Flange   | ASSEMBLY | 2   |
| 4                | 6771A   | Comp nut      | ASSEMBLY | 2   |
| 5                | 3418-1  | Brass Ferule  | ASSEMBLY | 2   |
| 6                | 331-13  | Inlet Bushing | ASSEMBLY | 2   |
| 7                | 331-15  | D-Elbow       | ASSEMBLY | 2   |
| 8                | 332-03  | Spares        | ASSEMBLY | 2   |