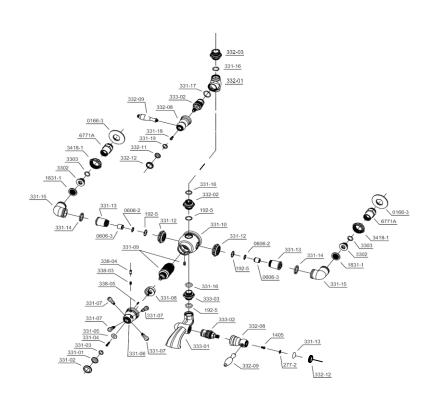

### **COMPONENTS LIST**

## **PARTS REPLACEMENT**

| BILL OF MATERIAL |         |               |          |     |
|------------------|---------|---------------|----------|-----|
| ITEM             | PT/ASSY | DESCRIPTION   | TYPE     | QTY |
|                  |         | Temp control  |          |     |
| 1                | 332-09  | leaver        | ASSEMBLY | 2   |
| 2                | 332-02  | Cartridge     | ASSEMBLY | 2   |
| 3                | 0166-3  | Wall Flange   | ASSEMBLY | 2   |
| 4                | 6771A   | Comp nut      | ASSEMBLY | 2   |
| 5                | 3418-1  | Brass Ferule  | ASSEMBLY | 2   |
| 6                | 331-13  | Inlet Bushing | ASSEMBLY | 2   |
| 7                | 331-15  | D-Elbow       | ASSEMBLY | 2   |
| 8                | 332-03  | Spares        | ASSEMBLY | 2   |
| 9                | 331-07  | Handle        | ASSEMBLY | 4   |
| 10               | 331-04  | Screw         | ASSEMBLY | 1   |