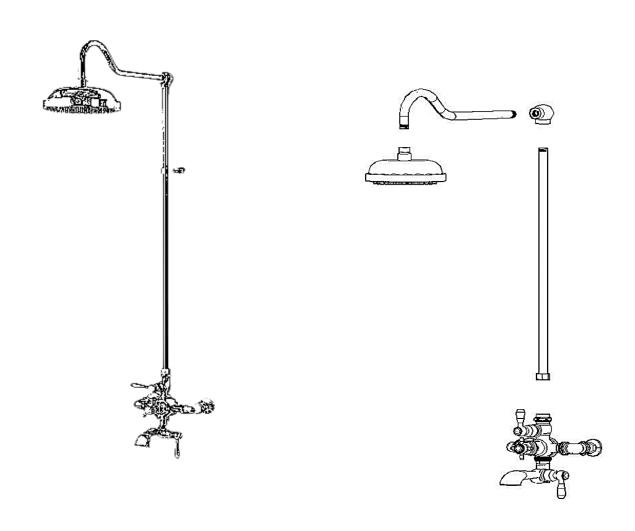

# **Exposed Shower Set and Tub Filler with 7" Centers**



#### **GUARANTEE & AFTERCARE**

When installing or using tools, take care to avoid damaging the finish or fitting. Clean regularly with a soft damp cloth only to maintain appearance; avoid abrasive cleaners or detergents as they may cause surface damage. The company guarantees against faulty materials or manufacturing, excluding serviceable parts, if installed, cared for, and used according to our instructions.

#### WATER SUPPLY REGULATIONS

This product has been manufactured to comply with the relevant standards and conform to Water Supply Regulations.



### **COMPONENTS LIST**





## **PARTS REPLACEMENT**



| BILL OF MATERIAL |         |               |          |     |
|------------------|---------|---------------|----------|-----|
| ITEM             | PT/ASSY | DESCRIPTION   | TY