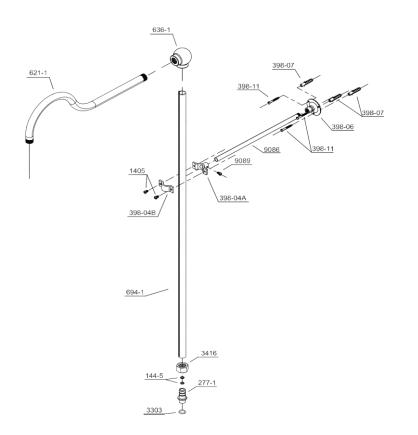

# **PARTS REPLACEMENT**

| BILL OF MATERIAL |          |               |          |     |
|------------------|----------|---------------|----------|-----|
| ITEM             | PT/ASSY  | DESCRIPTION   | TYPE     | QTY |
|                  |          | Temp control  |          |     |
| 1                | 332-09   | leaver        | ASSEMBLY | 2   |
| 2                | 332-02   | Cartridge     | ASSEMBLY | 2   |
| 3                | 144-4    | Shower head   | ASSEMBLY | 1   |
| 4                | 144-3    | Shower head   | ASSEMBLY | 1   |
| 5                | 086WP-1A | Brass Ferule  | ASSEMBLY | 1   |
| 6                | 144-9    | shower arm    | ASSEMBLY | 1   |
| 7                | 0166-3   | Wall Flange   | ASSEMBLY | 2   |
| 8                | 6771A    | Comp nut      | ASSEMBLY | 2   |
| 9                | 3418-1   | Brass Ferule  | ASSEMBLY | 2   |
| 10               | 331-13   | Inlet Bushing | ASSEMBLY | 2   |
| 11               | 331-15   | D-Elbow       | ASSEMBLY | 2   |
|                  |          | Thermostatic  |          |     |
| 12               | 331-09   | Cartridge     | ASSEMBLY | 2   |
| 13               | 331-07   | Handle        | ASSEMBLY | 4   |
| 14               | 331-04   | Screw         | ASSEMBLY | 1   |