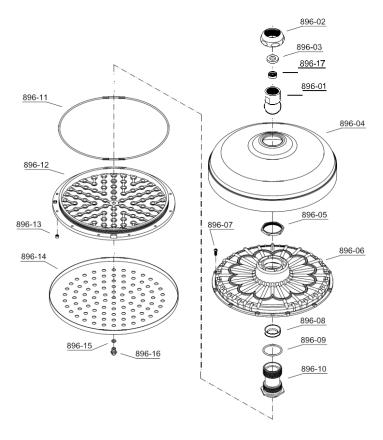

# **PARTS REPLACEMENT**

| BILL OF MATERIAL |          |               |          |     |
|------------------|----------|---------------|----------|-----|
| ITEM             | PT/ASSY  | DESCRIPTION   | TYPE     | QTY |
|                  |          | Temp control  |          |     |
| 1                | 332-09   | leaver        | ASSEMBLY | 2   |
| 2                | 332-02   | Cartridge     | ASSEMBLY | 2   |
| 3                | 144-4    | Shower head   | ASSEMBLY | 1   |
| 4                | 144-3    | Shower head   | ASSEMBLY | 1   |
| 5                | 086WP-1A | Brass Ferule  | ASSEMBLY | 1   |
| 6                | 144-9    | shower arm    | ASSEMBLY | 1   |
| 7                | 0166-3   | Wall Flange   | ASSEMBLY | 2   |
| 8                | 6771A    | Comp nut      | ASSEMBLY | 2   |
| 9                | 3418-1   | Brass Ferule  | ASSEMBLY | 2   |
| 10               | 331-13   | Inlet Bushing | ASSEMBLY | 2   |
| 11               | 331-15   | D-Elbow       | ASSEMBLY | 2   |
|                  |          | Thermostatic  |          |     |
| 12               | 331-09   | Cartridge     | ASSEMBLY | 2   |
| 13               | 331-07   | Handle        | ASSEMBLY | 4   |
| 14               | 331-04   | Screw         | ASSEMBLY | 1   |