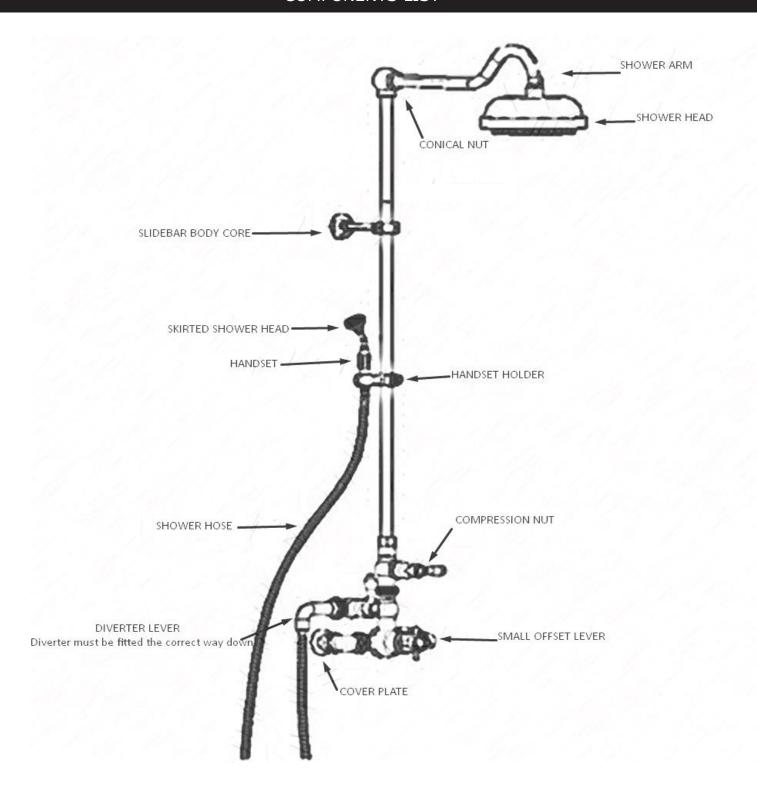

### **PARTS REPLACEMENT**

# **EXPOSED THERMOSTATIC SHOWER SET**



#### **GUARANTEE & AFTERCARE**

When installing or using tools, take care to avoid damaging the finish or fitting. Clean regularly with a soft damp cloth only to maintain appearance; avoid abrasive cleaners or detergents as they may cause surface damage. The company guarantees against faulty materials or manufacturing, excluding serviceable parts, if installed, cared for, and used according to our instructions.

#### WATER SUPPLY REGULATIONS

This product has been manufactured to comply with the relevant standards and conform to Water Supply Regulations.





## **COMPONENTS LIST**





# **PARTS REPLACEMENT**



| BILL OF MATERIAL |          |               |          |     |
|------------------|----------|---------------|----------|-----|
| ITEM             | PT/ASSY  | DESCRIPTION   | TYPE     | QTY |
|                  |          | Temp control  |          |     |
| 1                | 332-09   | leaver        | ASSEMBLY | 2   |
| 2                | 332-02   | Cartridge     | ASSEMBLY | 2   |
| 3                | 144-4    | Shower head   | ASSEMBLY | 1   |
| 4                | 144-3    | Shower head   | ASSEMBLY | 1   |
| 5                | 086WP-1A | Brass Ferule  | ASSEMBLY | 1   |
| 6                | 144-9    | shower arm    | ASSEMBLY | 1   |
| 7                | 0166-3   | Wall Flange   | ASSEMBLY | 2   |
| 8                | 6771A    | Comp nut      | ASSEMB