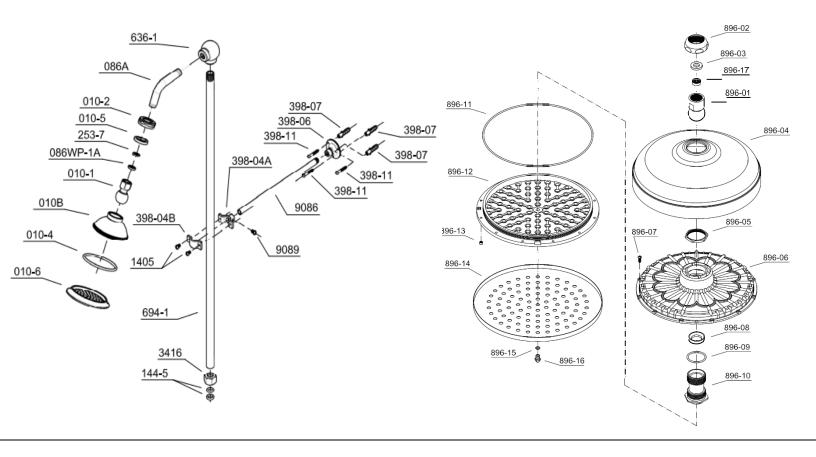

## COMPONENTS LIST

#### 636-1 086A 010-2 <u>398-07</u> 398-06 010-5 <u>398-07</u> 253-7 398-11 086WP-1A 398**-**07 63 398-04A 2 010-1 398-11 g 398-11 010B 9086 398-04B 1 010-4 9089 1405 010-6 3418-1 694-1 0166-3 1831-1 6771A 277-1 3302 3416 Ø 144-5 3303 Ø 3303 0166-3 332-18 0 365-4 6771A 146-473 146-470 3418-1 3303 <u>245-1</u> 4407 3302 4238 1831-1 1405 313-1 219-3 2506 817-1 5 219-4 245-1 4407 4238 219-4 1405 2507 219-3

# PARTS REPLACEMENT

| BILL OF MATERIAL |          |                   |          |     |
|------------------|----------|-------------------|----------|-----|
| ITEM             | PT/ASSY  | DESCRIPTION       | TYPE     | QTY |
|                  |          |                   |          |     |
|                  | 180-6    | Shower Head       |          |     |
| 1                |          |                   | ASSEMBLY | 1   |
| 2                | 3416     | Locknut           | ASSEMBLY | 1   |
| 3                | 2014     | Escutcheon        | ASSEMBLY | 2   |
|                  | 1414     |                   |          |     |
| 4                |          | Screw             | ASSEMBLY | 2   |
| 5                | 086WP-1A | Brass Ferule      | ASSEMBLY | 1   |
|                  | 694-1    |                   |          |     |
| 6                |          | <b>Riser Pipe</b> | ASSEMBLY | 1   |
| 7                | 149B     | Faucet Body       | ASSEMBLY | 1   |
|                  |          | Wall Mount        |          |     |
| 8                | 398-06   | Bracket           | ASSEMBLY | 1   |
|                  |          | Rubber Flat       |          |     |
| 9                | 180-2    | Washer            | ASSEMBLY | 1   |
| 10               | 398-04B  | POM Clip          | ASSEMBLY | 1   |
| 11               | 2113     | Handle-Hot        | ASSEMBLY | 2   |
|                  | 0166-3   |                   |          |     |
| 12               |          | Wall Flange       | ASSEMBLY | 2   |
| 13               | 6771A    | Comp nut          | ASSEMBLY | 2   |
| 14               | 3418-1   | Brass Ferule      | ASSEMBLY | 2   |