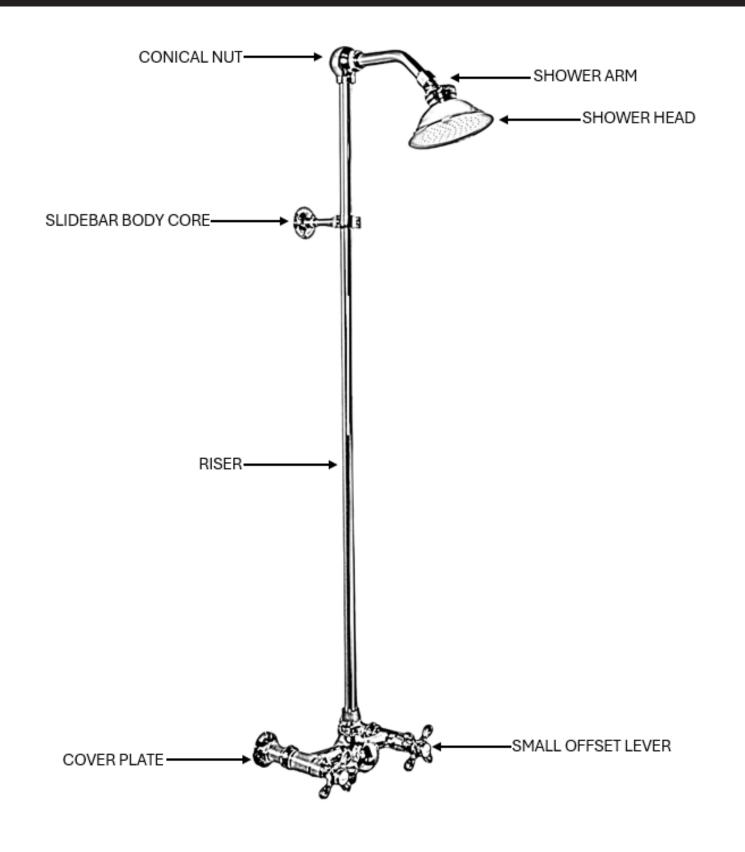

## COMPONENTS LIST

# PARTS REPLACEMENT

| BILL OF MATERIAL |          |                   |          |     |
|------------------|----------|-------------------|----------|-----|
| ITEM             | PT/ASSY  | DESCRIPTION       | TYPE     | QTY |
|                  |          |                   |          |     |
|                  | 180-6    | Shower Head       |          |     |
| 1                |          |                   | ASSEMBLY | 1   |
| 2                | 3416     | Locknut           | ASSEMBLY | 1   |
| 3                | 2014     | Escutcheon        | ASSEMBLY | 2   |
|                  | 1414     |                   |          |     |
| 4                |          | Screw             | ASSEMBLY | 2   |
| 5                | 086WP-1A | Brass Ferule      | ASSEMBLY | 1   |
|                  | 694-1    |                   |          |     |
| 6                |          | <b>Riser Pipe</b> | ASSEMBLY | 1   |
| 7                | 149B     | Faucet Body       | ASSEMBLY | 1   |
|                  |          | Wall Mount        |          |     |
| 8                | 398-06   | Bracket           | ASSEMBLY | 1   |
|                  |          | Rubber Flat       |          |     |
| 9                | 180-2    | Washer            | ASSEMBLY | 1   |
| 10               | 398-04B  | POM Clip          | ASSEMBLY | 1   |
| 11               | 2113     | Handle-Hot        | ASSEMBLY | 2   |
|                  | 0166-3   |                   |          |     |
| 12               |          | Wall Flange       | ASSEMBLY | 2   |
| 13               | 6771A    | Comp nut          | ASSEMBLY | 2   |
| 14               | 3418-1   | Brass Ferule      | ASSEMBLY | 2   |