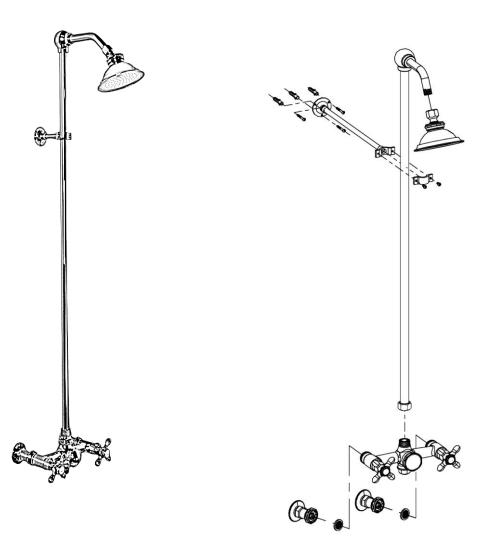

## COMPONENTS LIST

#### 636-1 086A 010-2 <u>398-07</u> 398-06 010-5 <u>398-07</u> 253-7 398-11 086WP-1A 398**-**07 63 398-04A 2 010-1 398-11 g 398-11 010B 9086 398-04B 1 010-4 9089 1405 010-6 3418-1 694-1 0166-3 1831-1 6771A 277-1 3302 3416 Ø 144-5 3303 Ø 3303 0166-3 332-18 0 365-4 6771A 146-473 146-470 3418-1 3303 <u>245-1</u> 4407 3302 4238 1831-1 1405 313-1 219-3 2506 817-1 5 219-4 245-1 4407 4238 219-4 1405 2507 219-3