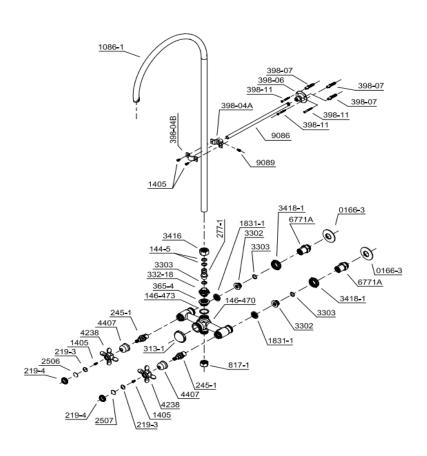

#### **PARTS REPLACEMENT**

## **PARTS REPLACEMENT**

| BILL OF MATERIAL |          |              |          |     |
|------------------|----------|--------------|----------|-----|
| ITEM             | PT/ASSY  | DESCRIPTION  | TYPE     | QTY |
|                  | 180-6    | Shower Head  |          |     |
| 1                |          |              | ASSEMBLY | 1   |
| 2                | 3416     | Locknut      | ASSEMBLY | 1   |
| 3                | 2014     | Escutcheon   | ASSEMBLY | 2   |
|                  | 1414     |              |          |     |
| 4                |          | Screw        | ASSEMBLY | 2   |
| 5                | 086WP-1A | Brass Ferule | ASSEMBLY | 1   |
|                  | 694-1    |              |          |     |
| 6                |          | Riser Pipe   | ASSEMBLY | 1   |
| 7                | 149B     | Faucet Body  | ASSEMBLY | 1   |
|                  |          | Wall Mount   |          |     |
| 8                | 398-06   | Bracket      | ASSEMBLY | 1   |
|                  |          | Rubber Flat  |          |     |
| 9                | 180-2    | Washer       | ASSEMBLY | 1   |
| 10               | 398-04B  | POM Clip     | ASSEMBLY | 1   |
| 11               | 2113     | Handle-Hot   | ASSEMBLY | 2   |
|                  | 0166-3   |              |          |     |
| 12               |          | Wall Flange  | ASSEMBLY | 2   |
| 13               | 6771A    | Comp nut     | ASSEMBLY | 2   |
| 14               | 3418-1   | Brass Ferule | ASSEMBLY | 2   |