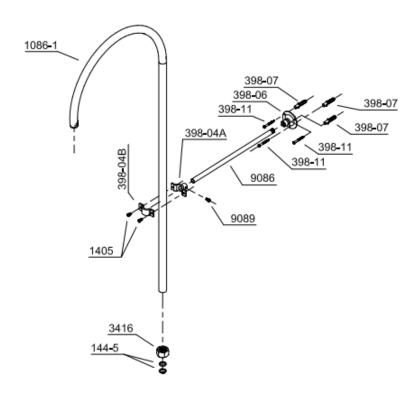

### **COMPONENTS LIST**

## **PARTS REPLACEMENT**

| BILL OF MATERIAL |          |              |          |     |
|------------------|----------|--------------|----------|-----|
| ITEM             | PT/ASSY  | DESCRIPTION  | TYPE     | QTY |
|                  | 180-6    | Shower Head  |          |     |
| 1                |          |              | ASSEMBLY | 1   |
| 2                | 3416     | Locknut      | ASSEMBLY | 1   |
| 3                | 2014     | Escutcheon   | ASSEMBLY | 2   |
|                  | 1414     |              |          |     |
| 4                |          | Screw        | ASSEMBLY | 2   |
| 5                | 086WP-1A | Brass Ferule | ASSEMBLY | 1   |
|                  | 694-1    |              |          |     |
| 6                |          | Riser Pipe   | ASSEMBLY | 1   |
| 7                | 149B     | Faucet Body  | ASSEMBLY | 1   |
|                  |          | Wall Mount   |          |     |
| 8                | 398-06   | Bracket      | ASSEMBLY | 1   |
|                  |          | Rubber Flat  |          |     |
| 9                | 180-2    | Washer       | ASSEMBLY | 1   |
| 10               | 398-04B  | POM Clip     | ASSEMBLY | 1   |
| 11               | 2113     | Handle-Hot   | ASSEMBLY | 2   |
|                  | 0166-3   |              |          |     |
| 12               |          | Wall Flange  | ASSEMBLY | 2   |
| 13               | 6771A    | Comp nut     | ASSEMBLY | 2   |
| 14               | 3418-1   | Brass Ferule | ASSEMBLY | 2   |