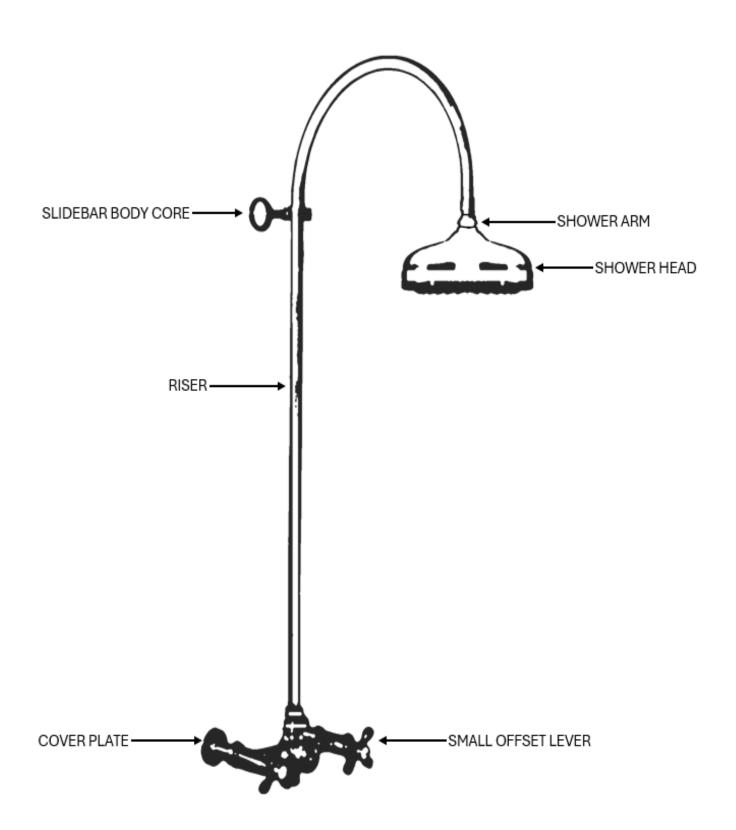

#### **PARTS REPLACEMENT**

# **Exposed Shower System Wall Mounted Set**





#### **GUARANTEE & AFTERCARE**

When installing or using tools, take care to avoid damaging the finish or fitting. Clean regularly with a soft damp cloth only to maintain appearance; avoid abrasive cleaners or detergents as they may cause surface damage. The company guarantees against faulty materials or manufacturing, excluding serviceable parts, if installed, cared for, and used according to our instructions.

#### WATER SUPPLY REGULATIONS

This product has been manufactured to comply with the relevant standards and conform to Water Supply Regulations.



### **COMPONENTS LIST**





## **PARTS REPLACEMENT**



| BILL OF MATERIAL |          |              |          |     |
|------------------|----------|--------------|----------|-----|
| ITEM             | PT/ASSY  | DESCRIPTION  | TYPE     | QTY |
|                  | 180-6    | Shower Head  |          |     |
| 1                |          |              | ASSEMBLY | 1   |
| 2                | 3416     | Locknut      | ASSEMBLY | 1   |
| 3                | 2014     | Escutcheon   | ASSEMBLY | 2   |
|                  | 1414     |              |          |     |
| 4                |          | Screw        | ASSEMBLY | 2   |
| 5                | 086WP-1A | Brass Ferule | ASSEMBLY | 1   |
|                  | 694-1    |              |          |     |
| 6                |          | Riser Pipe   | ASSEMBLY | 1   |