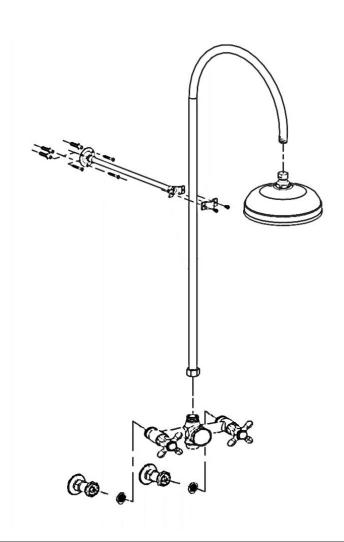

#### **PARTS REPLACEMENT**

## **PARTS REPLACEMENT**

| BILL OF MATERIAL |          |              |          |     |
|------------------|----------|--------------|----------|-----|
| ITEM             | PT/ASSY  | DESCRIPTION  | TYPE     | QTY |
|                  | 180-6    | Shower Head  |          |     |
| 1                |          |              | ASSEMBLY | 1   |
| 2                | 3416     | Locknut      | ASSEMBLY | 1   |
| 3                | 2014     | Escutcheon   | ASSEMBLY | 2   |
|                  | 1414     |              |          |     |
| 4                |          | Screw        | ASSEMBLY | 2   |
| 5                | 086WP-1A | Brass Ferule | ASSEMBLY | 1   |
|                  | 694-1    |              |          |     |
| 6                |          | Riser Pipe   | ASSEMBLY | 1   |
| 7                | 149B     | Faucet Body  | ASSEMBLY | 1   |
|                  |          | Wall Mount   |          |     |
| 8                | 398-06   | Bracket      | ASSEMBLY | 1   |
|                  |          | Rubber Flat  |          |     |
| 9                | 180-2    | Washer       | ASSEMBLY | 1   |
| 10               | 398-04B  | POM Clip     | ASSEMBLY | 1   |
| 11               | 2113     | Handle-Hot   | ASSEMBLY | 2   |
|                  | 0166-3   |              |          |     |
| 12               |          | Wall Flange  | ASSEMBLY | 2   |
| 13               | 6771A    | Comp nut     | ASSEMBLY | 2   |
| 14               | 3418-1   | Brass Ferule | ASSEMBLY | 2   |