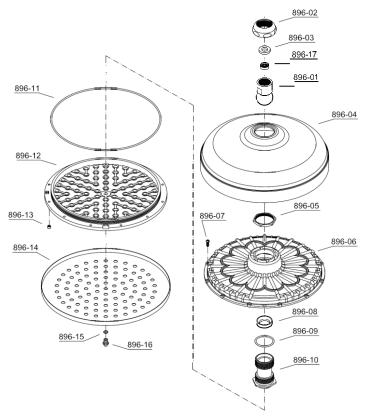

### **COMPONENTS LIST**

## **PARTS REPLACEMENT**

| BILL OF MATERIAL |          |              |          |     |
|------------------|----------|--------------|----------|-----|
| ITEM             | PT/ASSY  | DESCRIPTION  | TYPE     | QTY |
|                  | 180-6    | Shower Head  |          |     |
| 1                |          |              | ASSEMBLY | 1   |
| 2                | 3416     | Locknut      | ASSEMBLY | 1   |
| 3                | 2014     | Escutcheon   | ASSEMBLY | 2   |
|                  | 1414     |              |          |     |
| 4                |          | Screw        | ASSEMBLY | 2   |
| 5                | 086WP-1A | Brass Ferule | ASSEMBLY | 1   |
|                  | 694-1    |              |          |     |
| 6                |          | Riser Pipe   | ASSEMBLY | 1   |
| 7                | 149B     | Faucet Body  | ASSEMBLY | 1   |
|                  |          | Wall Mount   |          |     |
| 8                | 398-06   | Bracket      | ASSEMBLY | 1   |
|                  |          | Rubber Flat  |          |     |
| 9                | 180-2    | Washer       | ASSEMBLY | 1   |
| 10               | 398-04B  | POM Clip     | ASSEMBLY | 1   |
| 11               | 2113     | Handle-Hot   | ASSEMBLY | 2   |
|                  | 0166-3   |              |          |     |
| 12               |          | Wall Flange  | ASSEMBLY | 2   |
| 13               | 6771A    | Comp nut     | ASSEMBLY | 2   |
| 14               | 3418-1   | Brass Ferule | ASSEMBLY | 2   |