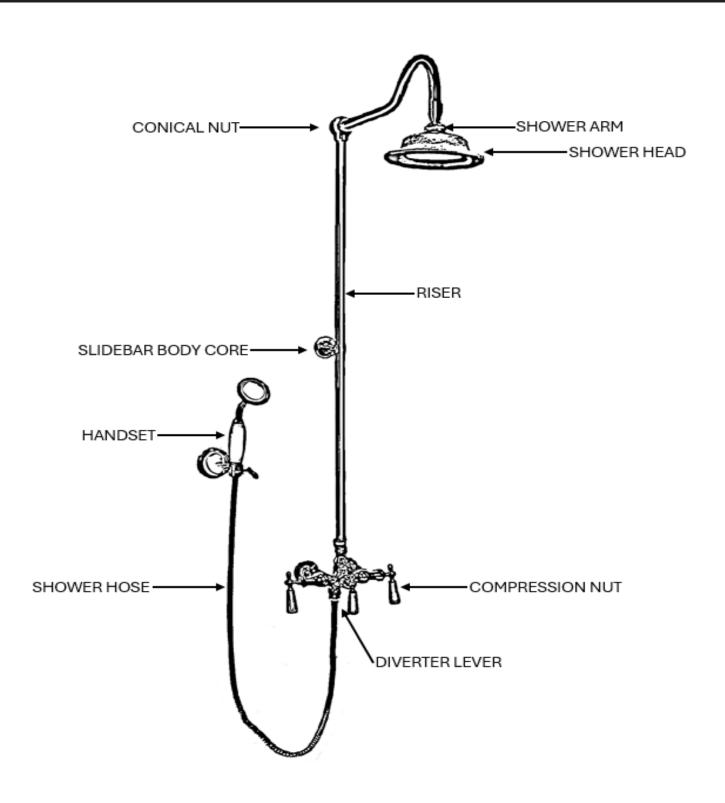

### **PARTS REPLACEMENT**

# **Strom Living Exposed Shower System Wall Mounted**



#### **GUARANTEE & AFTERCARE**

When installing or using tools, take care to avoid damaging the finish or fitting. Clean regularly with a soft damp cloth only to maintain appearance; avoid abrasive cleaners or detergents as they may cause surface damage. The company guarantees against faulty materials or manufacturing, excluding serviceable parts, if installed, cared for, and used according to our instructions.

#### WATER SUPPLY REGULATIONS

This product has been manufactured to comply with the relevant standards and conform to Water Supply Regulations.



### **COMPONENTS LIST**





## **PARTS REPLACEMENT**



| BILL OF MATERIAL |          |              |          |     |
|------------------|----------|--------------|----------|-----|
| ITEM             | PT/ASSY  | DESCRIPTION  | TYPE     | QTY |
|                  |          |              |          |     |
|                  | 180-6    | Shower Head  |          |     |
| 1                |          |              | ASSEMBLY | 1   |
| 2                | 3416     | Locknut      | ASSEMBLY | 1   |
| 3                | 2014     | Escutcheon   | ASSEMBLY | 2   |
|                  | 1414     |              |          |     |
| 4                |          | Screw        | ASSEMBLY | 2   |
| 5                | 086WP-1A | Brass Ferule | ASSEMBLY | 1   |
|                  | 694-1    |              |          |     |