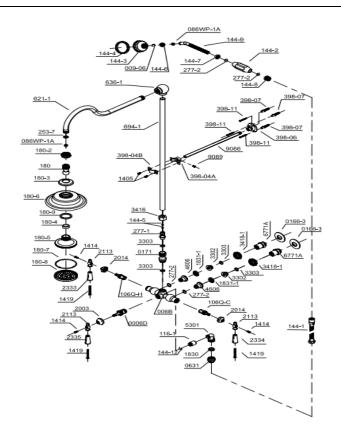

### **PARTS REPLACEMENT**

## **PARTS REPLACEMENT**

| BILL OF MATERIAL |          |              |          |     |
|------------------|----------|--------------|----------|-----|
| ITEM             | PT/ASSY  | DESCRIPTION  | TYPE     | QTY |
|                  |          |              |          |     |
|                  | 180-6    | Shower Head  |          |     |
| 1                |          |              | ASSEMBLY | 1   |
| 2                | 3416     | Locknut      | ASSEMBLY | 1   |
| 3                | 2014     | Escutcheon   | ASSEMBLY | 2   |
|                  | 1414     |              |          |     |
| 4                |          | Screw        | ASSEMBLY | 2   |
| 5                | 086WP-1A | Brass Ferule | ASSEMBLY | 1   |
|                  | 694-1    |              |          |     |
| 6                |          | Riser Pipe   | ASSEMBLY | 1   |
| 7                | 149B     | Faucet Body  | ASSEMBLY | 1   |
|                  |          | Wall Mount   |          |     |
| 8                | 398-06   | Bracket      | ASSEMBLY | 1   |
|                  |          | Rubber Flat  |          |     |
| 9                | 180-2    | Washer       | ASSEMBLY | 1   |
| 10               | 398-04B  | POM Clip     | ASSEMBLY | 1   |
| 11               | 2113     | Handle-Hot   | ASSEMBLY | 2   |
|                  | 0166-3   |              |          |     |
| 12               |          | Wall Flange  | ASSEMBLY | 2   |
| 13               | 6771A    | Comp nut     | ASSEMBLY | 2   |
| 14               | 3418-1   | Brass Ferule | ASSEMBLY | 2   |