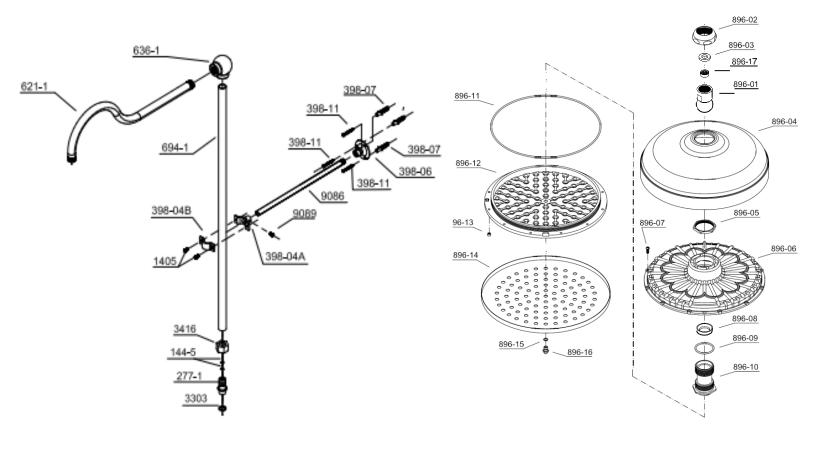

### **PARTS REPLACEMENT**

## **PARTS REPLACEMENT**

| BILL OF MATERIAL |          |              |          |     |
|------------------|----------|--------------|----------|-----|
| ITEM             | PT/ASSY  | DESCRIPTION  | TYPE     | QTY |
|                  |          |              |          |     |
|                  | 180-6    | Shower Head  |          |     |
| 1                |          |              | ASSEMBLY | 1   |
| 2                | 3416     | Locknut      | ASSEMBLY | 1   |
| 3                | 2014     | Escutcheon   | ASSEMBLY | 2   |
|                  | 1414     |              |          |     |
| 4                |          | Screw        | ASSEMBLY | 2   |
| 5                | 086WP-1A | Brass Ferule | ASSEMBLY | 1   |
|                  | 694-1    |              |          |     |
| 6                |          | Riser Pipe   | ASSEMBLY | 1   |
| 7                | 149B     | Faucet Body  | ASSEMBLY | 1   |
|                  |          | Wall Mount   |          |     |
| 8                | 398-06   | Bracket      | ASSEMBLY | 1   |
|                  |          | Rubber Flat  |          |     |
| 9                | 180-2    | Washer       | ASSEMBLY | 1   |
| 10               | 398-04B  | POM Clip     | ASSEMBLY | 1   |
| 11               | 2113     | Handle-Hot   | ASSEMBLY | 2   |
|                  | 0166-3   |              |          |     |
| 12               |          | Wall Flange  | ASSEMBLY | 2   |
| 13               | 6771A    | Comp nut     | ASSEMBLY | 2   |
| 14               | 3418-1   | Brass Ferule | ASSEMBLY | 2   |