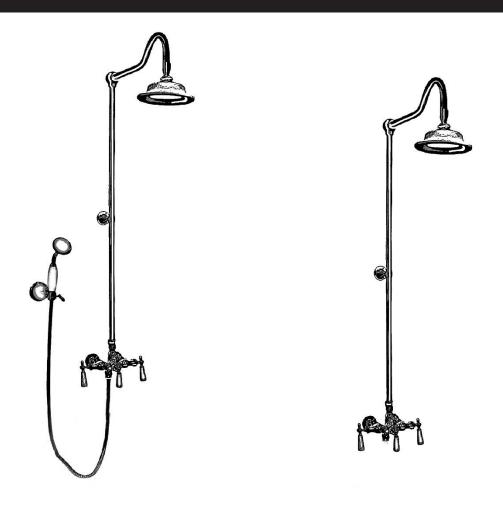

### **PARTS REPLACEMENT**

# **Strom Living Exposed Shower System Wall Mounted**



#### **GUARANTEE & AFTERCARE**

When installing or using tools, take care to avoid damaging the finish or fitting. Clean regularly with a soft damp cloth only to maintain appearance; avoid abrasive cleaners or detergents as they may cause surface damage. The company guarantees against faulty materials or manufacturing, excluding serviceable parts, if installed, cared for, and used according to our instructions.

#### WATER SUPPLY REGULATIONS

This product has been manufactured to comply with the relevant standards and conform to Water Supply Regulations.



### **COMPONENTS LIST**





## **PARTS REPLACEMENT**



| BILL OF MATERIAL |          |              |          |     |
|------------------|----------|--------------|----------|-----|
| ITEM             | PT/ASSY  | DESCRIPTION  | TY