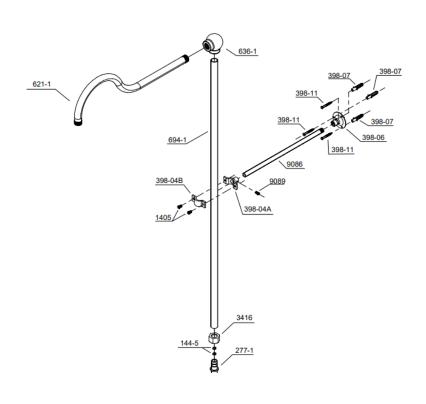

### **COMPONENTS LIST**

## **PARTS REPLACEMENT**

| BILL OF MATERIAL |          |              |          |     |
|------------------|----------|--------------|----------|-----|
| ITEM             | PT/ASSY  | DESCRIPTION  | TYPE     | QTY |
|                  |          |              |          |     |
|                  | 180-6    | Shower Head  |          |     |
| 1                |          |              | ASSEMBLY | 1   |
| 2                | 3416     | Locknut      | ASSEMBLY | 1   |
| 3                | 2014     | Escutcheon   | ASSEMBLY | 2   |
|                  | 1414     |              |          |     |
| 4                |          | Screw        | ASSEMBLY | 2   |
| 5                | 086WP-1A | Brass Ferule | ASSEMBLY | 1   |
|                  | 694-1    |              |          |     |
| 6                |          | Riser Pipe   | ASSEMBLY | 1   |
| 7                | 149B     | Faucet Body  | ASSEMBLY | 1   |
|                  |          | Wall Mount   |          |     |
| 8                | 398-06   | Bracket      | ASSEMBLY | 1   |
|                  |          | Rubber Flat  |          |     |
| 9                | 180-2    | Washer       | ASSEMBLY | 1   |
| 10               | 398-04B  | POM Clip     | ASSEMBLY | 1   |
| 11               | 2113     | Handle-Hot   | ASSEMBLY | 2   |
|                  | 0166-3   |              |          |     |
| 12               |          | Wall Flange  | ASSEMBLY | 2   |
| 13               | 6771A    | Comp nut     | ASSEMBLY | 2   |
| 14               | 3418-1   | Brass Ferule | ASSEMBLY | 2   |