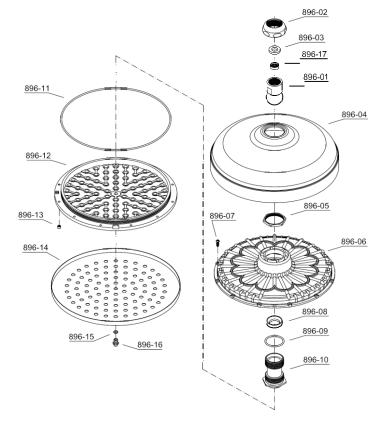

### **COMPONENTS LIST**

## **PARTS REPLACEMENT**

| BILL OF MATERIAL |          |              |          |     |
|------------------|----------|--------------|----------|-----|
| ITEM             | PT/ASSY  | DESCRIPTION  | TYPE     | QTY |
|                  |          |              |          |     |
|                  | 180-6    | Shower Head  |          |     |
| 1                |          |              | ASSEMBLY | 1   |
| 2                | 3416     | Locknut      | ASSEMBLY | 1   |
| 3                | 2014     | Escutcheon   | ASSEMBLY | 2   |
|                  | 1414     |              |          |     |
| 4                |          | Screw        | ASSEMBLY | 2   |
| 5                | 086WP-1A | Brass Ferule | ASSEMBLY | 1   |
|                  | 694-1    |              |          |     |
| 6                |          | Riser Pipe   | ASSEMBLY | 1   |
| 7                | 149B     | Faucet Body  | ASSEMBLY | 1   |
|                  |          | Wall Mount   |          |     |
| 8                | 398-06   | Bracket      | ASSEMBLY | 1   |
|                  |          | Rubber Flat  |          |     |
| 9                | 180-2    | Washer       | ASSEMBLY | 1   |
| 10               | 398-04B  | POM Clip     | ASSEMBLY | 1   |
| 11               | 2113     | Handle-Hot   | ASSEMBLY | 2   |
|                  | 0166-3   |              |          |     |
| 12               |          | Wall Flange  | ASSEMBLY | 2   |
| 13               | 6771A    | Comp nut     | ASSEMBLY | 2   |
| 14               | 3418-1   | Brass Ferule | ASSEMBLY | 2   |