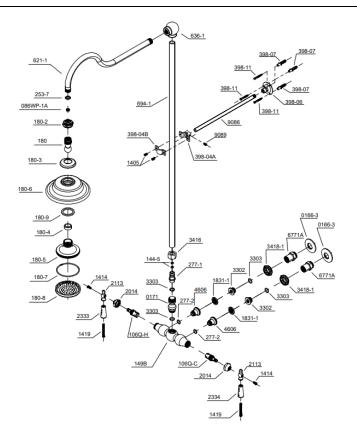

### **COMPONENTS LIST**

## **PARTS REPLACEMENT**

| BILL OF MATERIAL |          |              |          |     |
|------------------|----------|--------------|----------|-----|
| ITEM             | PT/ASSY  | DESCRIPTION  | TYPE     | QTY |
|                  |          |              |          |     |
|                  | 180-6    | Shower Head  |          |     |
| 1                |          |              | ASSEMBLY | 1   |
| 2                | 3416     | Locknut      | ASSEMBLY | 1   |
| 3                | 2014     | Escutcheon   | ASSEMBLY | 2   |
|                  | 1414     |              |          |     |
| 4                |          | Screw        | ASSEMBLY | 2   |
| 5                | 086WP-1A | Brass Ferule | ASSEMBLY | 1   |
|                  | 694-1    |              |          |     |
| 6                |          | Riser Pipe   | ASSEMBLY | 1   |
| 7                | 149B     | Faucet Body  | ASSEMBLY | 1   |
|                  |          | Wall Mount   |          |     |
| 8                | 398-06   | Bracket      | ASSEMBLY | 1   |
|                  |          | Rubber Flat  |          |     |
| 9                | 180-2    | Washer       | ASSEMBLY | 1   |
| 10               | 398-04B  | POM Clip     | ASSEMBLY | 1   |
| 11               | 2113     | Handle-Hot   | ASSEMBLY | 2   |
|                  | 0166-3   |              |          |     |
| 12               |          | Wall Flange  | ASSEMBLY | 2   |
| 13               | 6771A    | Comp nut     | ASSEMBLY | 2   |
| 14               | 3418-1   | Brass Ferule | ASSEMBLY | 2   |