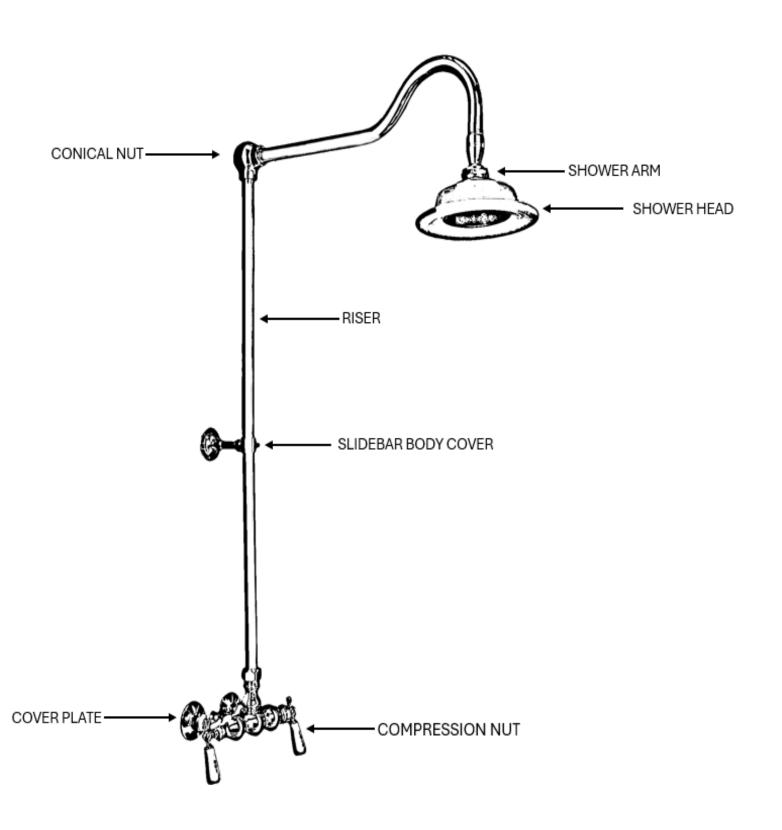

# **Exposed Shower System Wall Mounted Set**





#### **GUARANTEE & AFTERCARE**

When installing or using tools, take care to avoid damaging the finish or fitting. Clean regularly with a soft damp cloth only to maintain appearance; avoid abrasive cleaners or detergents as they may cause surface damage. The company guarantees against faulty materials or manufacturing, excluding serviceable parts, if installed, cared for, and used according to our instructions.

#### WATER SUPPLY REGULATIONS

This product has been manufactured to comply with the relevant standards and conform to Water Supply Regulations.



### **COMPONENTS LIST**





## **PARTS REPLACEMENT**



| BILL OF MATERIAL |          |              |          |     |
|------------------|----------|--------------|----------|-----|
| ITEM             | PT/ASSY  | DESCRIPTION  | TYPE     | QTY |
|                  |          |              |          |     |
|                  | 180-6    | Shower Head  |          |     |
| 1                |          |              | ASSEMBLY | 1   |
| 2                | 3416     | Locknut      | ASSEMBLY | 1   |
| 3                | 2014     | Escutcheon   | ASSEMBLY | 2   |
|                  | 1414     |              |          |     |
| 4                |          | Screw        | ASSEMBLY | 2   |
| 5                | 086WP-1A | Brass Ferule | ASSEMBLY | 1   |
|                  | 694-1    |              |          |     |